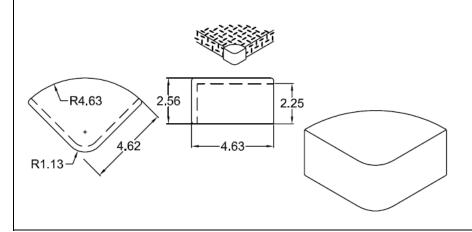

## **BC0002**

## BC0002 Bumper Corner Cover

- 1) Finish: Bright Polished.
- 2) Preferred Installation: Tack weld from underneath.
- 3) Nominal Thickness of 1/4".