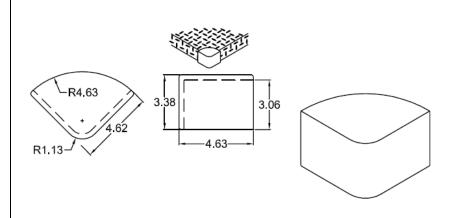

## **BC0001**

## BC0001 Bumper Corner Cover

- Finish: Bright polished.
   Preferred method of installation: Tack weld from underneath.
- 3) Nominal thickness of 1/4".