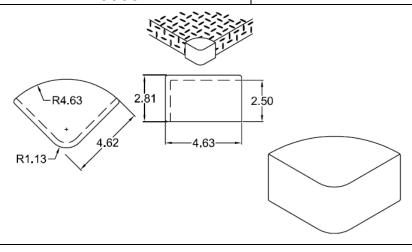

### **BC0003**

## BC0003 Bumper Corner Cover

- 1) Finish: Bright Polished.
- 2) Preferred Installation: Tack weld from underneath.
- 3) Nominal Thickness of 1/4".