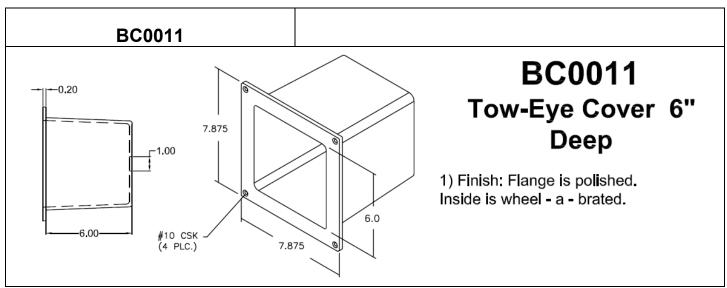

# BC0012 7.875 #10 CSK (4 PLC.) 7.875

## BC0012 Tow-Eye Cover 3" Deep

1) Finish: Flange is polished. Inside is wheel - a - brated.