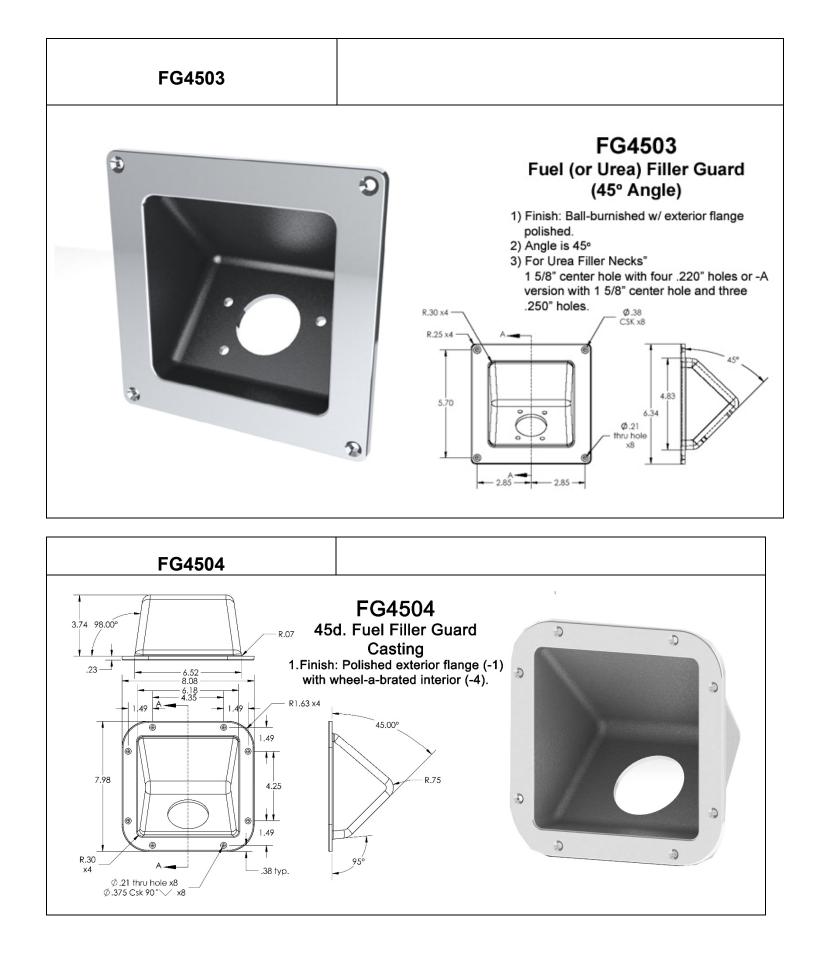

as the O<sub>2</sub> Bottle doors.





















# FG4204 Gas Fill Guard (42° Angle) with Lid

1) Finish: Guard is wheel-a-brated. Flange is polished. Lid is 120 grit directional ground.

2) Customer please specify when ordering: 2 1/4", 2 1/2", or 2 5/8" hole size.

3) Angle: 42°

4) Use with ADC0028 Access Flange to keep the same appearance as the O<sub>2</sub> Bottle doors.

#### FG4205



## FG4205 Stainless Fuel Filler, 4d., Door Flange, Lid and Plastic Injected Fuel Filler.

1) All concealed mounting hardware. Stainless Piano Hinge.

2) Thick Rubber Gasket for sealing Flange to Lid. Rubber Gasket for mounting to rear of Plastic Injected Fuel Filler.

3) Multiple rear hole options available.4) Fuel Sump area and Nylon Drain Fitting built in.

5) 3/4" Keyed Cylinder Latch











FG5303





### FG5303 Gas Fill Guard 53° Angle

 Finish: Flange is polished.
Inside is Bead-blasted.
Angle: 53°
Customer please specify when ordering 2 1/4", 2 1/2", or 2 5/8" hole diameter size.



## FG5304 "Break-Away" Gas Fill Guard with Spill Sump

1) "Break-Away" Design incorperates a rubber gasket insert that permits fuel fill neck to separate from insert or insert separate from casting in the event of vehicle roll or module body separation, increasing chances of leaving fuel fill neck intact with fuel tank.

 2) Casting "*spill sump*" uses fuel resistant nylon fitting (provided) to use with 3/8" flexible hose to route spilled fuel away and to the ground.
3) Aluminum ring to bolt rubber insert against fuel fill neck backplate. Rubber stretches to seal around various size fuel