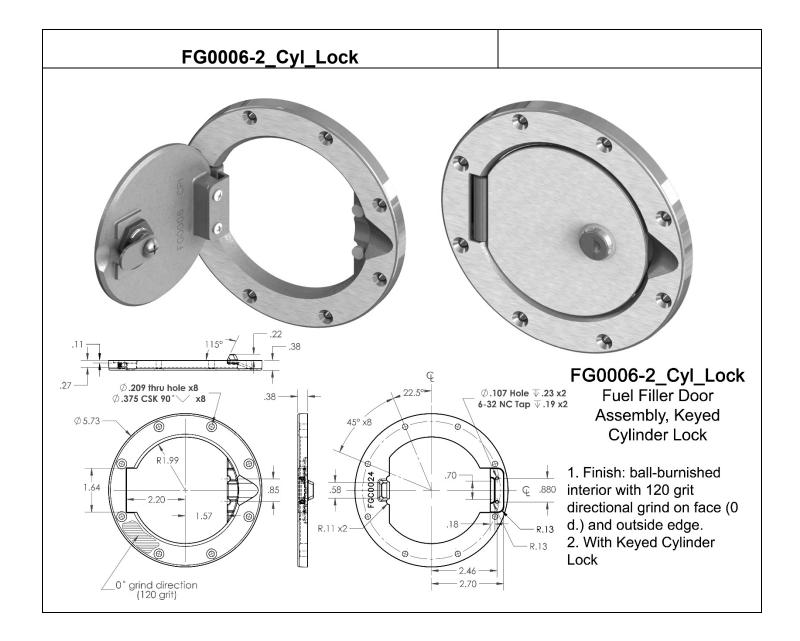

## **Fuel Filler Guards**



### **Recessed Box**

Finish: Ball-burnished.
Angle: 0°
Dual 2 1/2" holes.

@2.50

(00.21

R1,60

00.38



























(2 REQ'D)

2

5.35 2

1,22

1.50

-1.50

-0.62

0.5

0.61

R1.0

(9 REO'D)

3.13

1) Finish: Flange is polished. Inside is

bead-blasted. Lid is 120 grit

3) Customer please specify when ordering: 2 1/4", 2 1/2", 2 5/8" hole

4) All concealed hinges and mounting

directional ground.

2) Angle: 21°

diameter size.

hardware.



# FG2206 Gas Fill Guard (22° Angle) with Lid

 1) Finish: Guard is wheel-a-brated. Flange is polished. Lid is 120 grit directional ground.
2) Customer please specify when ordering: 2 1/4", 2 1/2", or 2 5/8"

hole size. 3) Angle: 22°

4) Use with ADC0028 Access Flange to keep the same appearance as the O<sub>2</sub> Bottle doors.





















# FG4204 Gas Fill Guard (42° Angle) with Lid

1) Finish: Guard is wheel-a-brated. Flange is pol