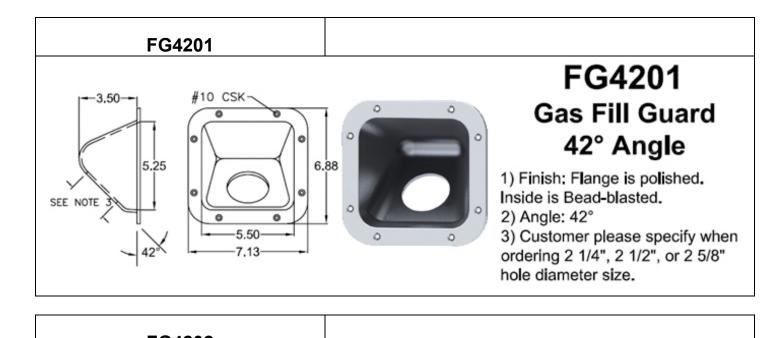

# FG4204 Gas Fill Guard (42° Angle) with Lid

1) Finish: Guard is wheel-a-brated. Flange is polished. Lid is 120 grit directional ground.

2) Customer please specify when ordering: 2 1/4", 2 1/2", or 2 5/8" hole size.

3) Angle: 42°

4) Use with ADC0028 Access Flange to keep the same appearance as the O<sub>2</sub> Bottle doors.