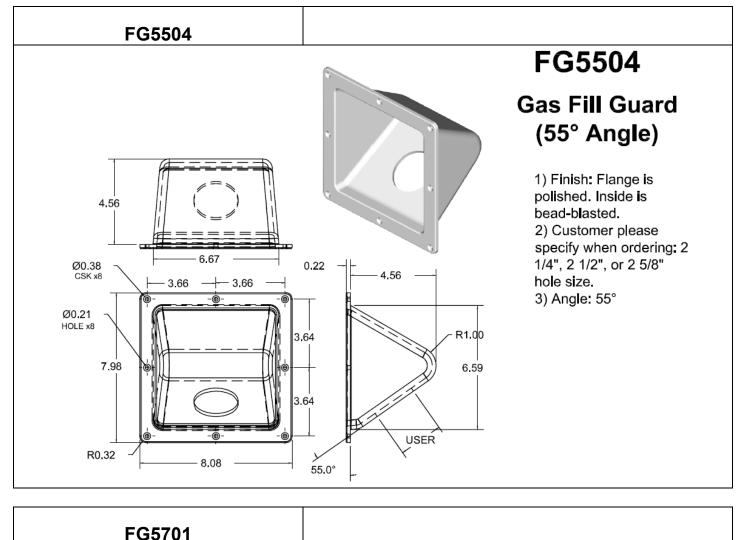

d. Lid is 120 grit directional ground.

2) Angle: 53°

3) Customer please specify when ordering: 2 1/4", 2 1/2", or 2 5/8" hole diameter size.

4) All concealed hinges and mounting bardware



## FG5307 Gas Fill Guard (53° Angle) with Lid

1) Flnlsh: Flange Is pollshed. Inside Is bead-blasted. Lid is 120 grit directional ground.

2) Angle: 53°

3) Customer please specify when ordering: 2 1/4", 2 1/2", or 2 5/8" hole diameter size.

 All concealed hinges and mounting hardware.

FG5308



### FG5308 Recessed Gas Fill Guard (53° Angle) with Lid

1) Finish: Flange is polished. Inside is bead-blasted. Lid is 120 grit directional ground.

Angle: 53°

3) Customer please specify when ordering: 2 1/4", 2 1/2", or 2 5/8" hole diameter size.

4) All concealed hinges and mounting hardware.





















### FGL0022 FGL0042 FGL0053



Fuel Filler Guard, Rear neck hole w/ Lid, with Latch, Flange, Sump and 90d. Nylon Fitting 1) Finish: interior is ball-burnished with mount-

ing flange polished. Lid is 120 grit directional ground.

2) Can be supplied with Southco Lift-n-Turn lever latch or without latch

3) Features sump area and 90d. nylon fitting for drain. Standard lid and mounting flange used different angled backs.

4) Specify rear hole diameter or options.



### FGT0022 FGT0042 FGT0053