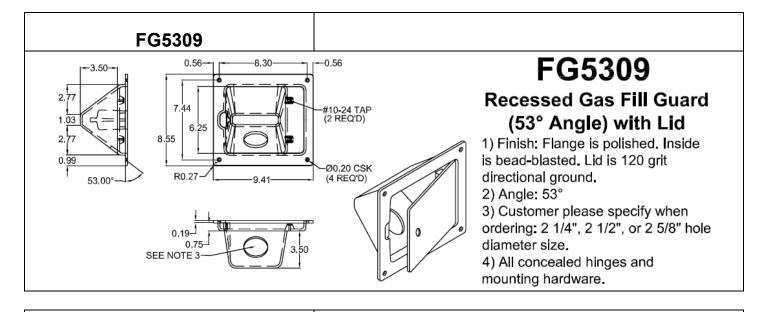

### FG5308 Recessed Gas Fill Guard (53° Angle) with Lid

1) Finish: Flange is polished. Inside is bead-blasted. Lid is 120 grit directional ground.

Angle: 53°

3) Customer please specify when ordering: 2 1/4", 2 1/2", or 2 5/8" hole diameter size.

4) All concealed hinges and mounting hardware.