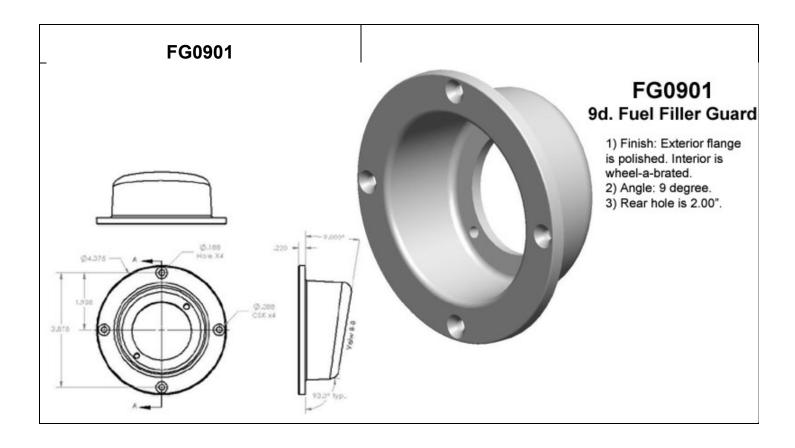

## **Fuel Filler Guards**



### **Recessed Box**

Finish: Ball-burnished.
Angle: 0°
Dual 2 1/2" holes.

@2.50

(00.21

R1,60

00.38



























(2 REQ'D)

2

5.35 2

1,22

1.50

-1.50

-0.62

0.5

0.61

R1.0

(9 REO'D)

3.13

1) Finish: Flange is polished. Inside is

bead-blasted. Lid is 120 grit

3) Customer please specify when ordering: 2 1/4", 2 1/2", 2 5/8" hole

4) All concealed hinges and mounting

directional ground.

2) Angle: 21°

diameter size.

hardware.



# FG2206 Gas Fill Guard (22° Angle) with Lid

 1) Finish: Guard is wheel-a-brated. Flange is polished. Lid is 120 grit directional ground.
2) Customer please specify when ordering: 2 1/4", 2 1/2", or 2 5/8"

hole size. 3) Angle: 22°

4) Use with ADC0028 Access Flange to keep the same appearance as the O<sub>2</sub> Bottle doors.





















# FG4204 Gas Fill Guard (42° Angle) with Lid

1) Finish: Guard is wheel-a-brated. Flange is polished.