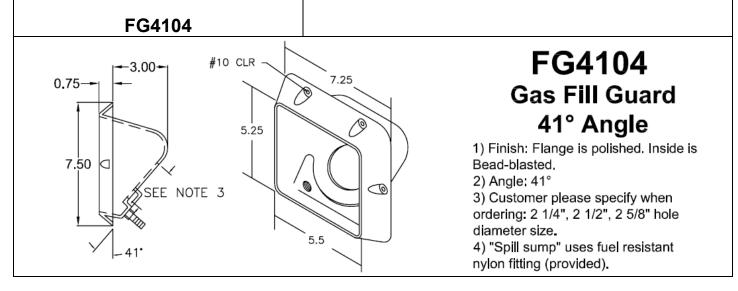

(9 REO'D)

3.13

1) Finish: Flange is polished. Inside is

bead-blasted. Lid is 120 grit

3) Customer please specify when ordering: 2 1/4", 2 1/2", 2 5/8" hole

4) All concealed hinges and mounting

directional ground.

2) Angle: 21°

diameter size.

hardware.