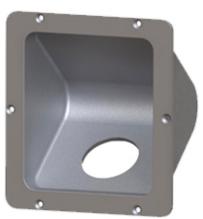

## **Fuel Filler Guards**

### **Recessed Box**

Finish: Ball-burnished.
Angle: 0°
Dual 2 1/2" holes.

@2.50

(00.21

R1,60

00.38

(2 REQ'D)

2