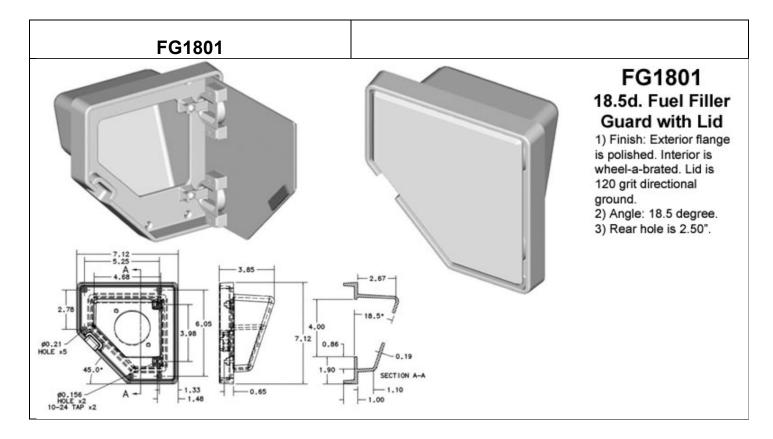

## **Fuel Filler Guards**



### **Recessed Box**

Finish: Ball-burnished.
Angle: 0°
Dual 2 1/2" holes.

@2.50

(00.21

R1,60

00.38



























(2 REQ'D)

2

5.35 2

1,22

1.50

-1.50

-0.62

0.5

0.61

R1.0

(9 REO'D)

3.13

1) Finish: Flange is polished. Inside is

bead-blasted. Lid is 120 grit

3) Customer please specify when ordering: 2 1/4", 2 1/2", 2 5/8" hole

4) All concealed hinges and mounting

directional ground.

2) Angle: 21°

diameter size.

hardware.



# FG2206 Gas Fill Guard (22° Angle) with Lid

 1) Finish: Guard is wheel-a-brated. Flange is polished. Lid is 120 grit directional ground.
2) Customer please specify when ordering: 2 1/4", 2 1/2", or 2 5/8"

hole size. 3) Angle: 22°

4) Use with ADC0028 Access Flange to keep the same appearance as the O<sub>2</sub> Bottle doors.





















# FG4204 Gas Fill Guard (42° Angle) with Lid

1) Finish: Guard is wheel-a-brated. Flange is polished. Lid