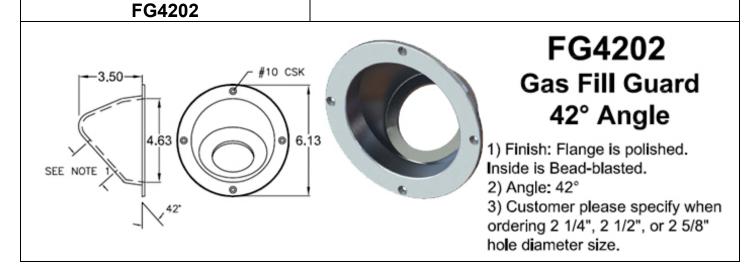

# FG4204 Gas Fill Guard (42° Angle) with Lid

1) Finish: Guard is wheel-a-brated. Flange is polished. Lid is 120 grit directional ground.

2) Customer please specify when ordering: 2 1/4", 2 1/2", or 2 5/8" hole size.

3) Angle: 42°

4) Use with ADC0028 Access Flange to keep the same appearance as the O<sub>2</sub> Bottle doors.