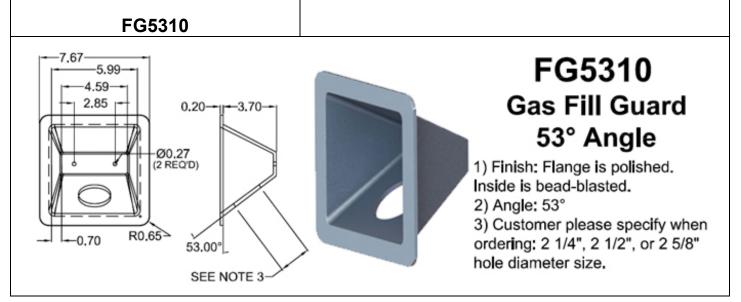

### FG5303 Gas Fill Guard 53° Angle

 Finish: Flange is polished.
Inside is Bead-blasted.
Angle: 53°
Customer please specify when ordering 2 1/4", 2 1/2", or 2 5/8" hole diameter size.