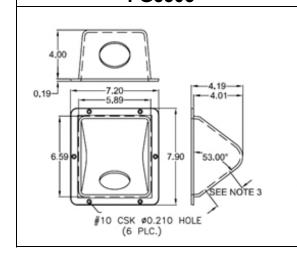

2</sub> Bottle doors.





















# FG4204 Gas Fill Guard (42° Angle) with Lid

1) Finish: Guard is wheel-a-brated. Flange is polished. Lid is 120 grit directional ground.

2) Customer please specify when ordering: 2 1/4", 2 1/2", or 2 5/8" hole size.

3) Angle: 42°

4) Use with ADC0028 Access Flange to keep the same appearance as the O<sub>2</sub> Bottle doors.

#### FG4205



## FG4205 Stainless Fuel Filler, 4d., Door Flange, Lid and Plastic Injected Fuel Filler.

1) All concealed mounting hardware. Stainless Piano Hinge.

2) Thick Rubber Gasket for sealing Flange to Lid. Rubber Gasket for mounting to rear of Plastic Injected Fuel Filler.

3) Multiple rear hole options available.4) Fuel Sump area and Nylon Drain Fitting built in.

5) 3/4" Keyed Cylinder Latch











FG5303





### FG5303 Gas Fill Guard 53° Angle

 Finish: Flange is polished.
Inside is Bead-blasted.
Angle: 53°
Customer please specify when ordering 2 1/4", 2 1/2", or 2 5/8" hole diameter size.



## FG5304 "Break-Away" Gas Fill Guard with Spill Sump

1) "Break-Away" Design incorperates a rubber gasket insert that permits fuel fill neck to separate from insert or insert separate from casting in the event of vehicle roll or module body separation, increasing chances of leaving fuel fill neck intact with fuel tank.

 2) Casting "*spill sump*" uses fuel resistant nylon fitting (provided) to use with 3/8" flexible hose to route spilled fuel away and to the ground.
3) Aluminum ring to bolt rubber insert against fuel fill neck backplate. Rubber stretches to seal around various size fuel fill necks.
4