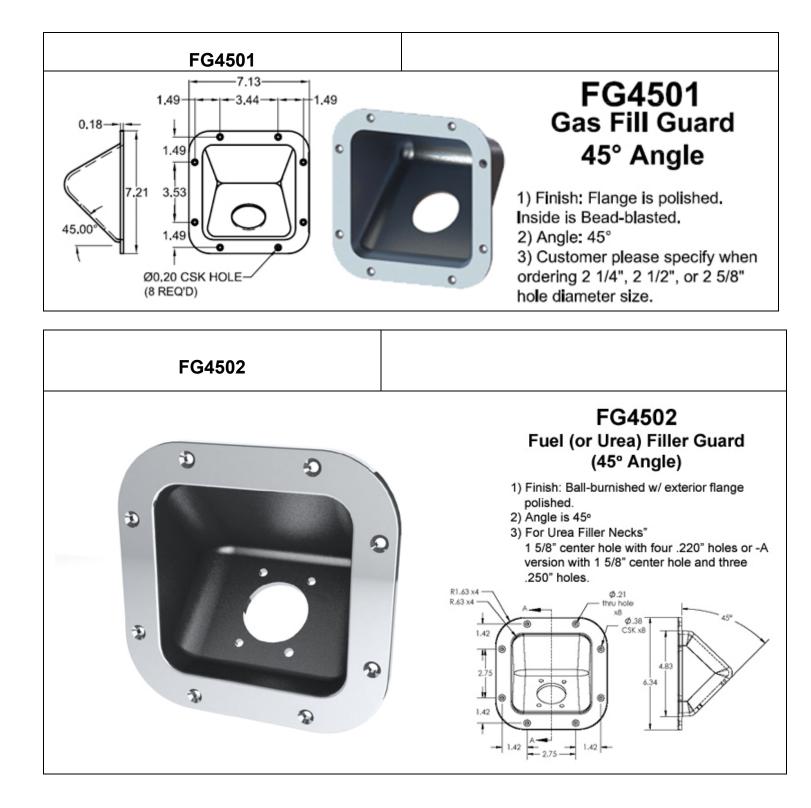

(9 REO'D)

3.13

1) Finish: Flange is polished. Inside is

bead-blasted. Lid is 120 grit

3) Customer please specify when ordering: 2 1/4", 2 1/2", 2 5/8" hole

4) All concealed hinges and mounting

directional ground.

2) Angle: 21°

diameter size.

hardware.