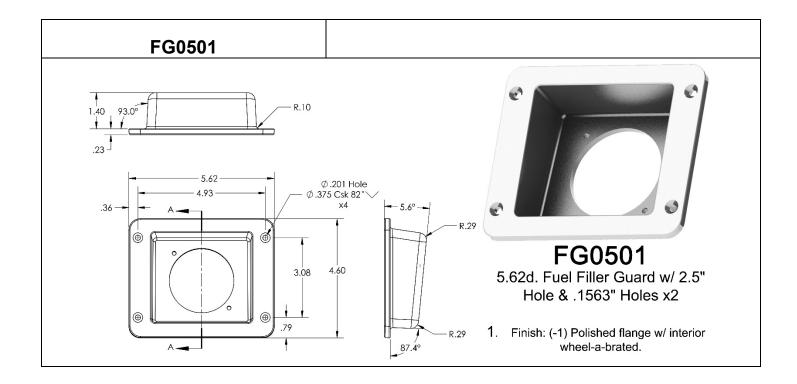

## **Fuel Filler Guards**



### **Recessed Box**

Finish: Ball-burnished.
Angle: 0°
Dual 2 1/2" holes.

@2.50

(00.21

R1,60

00.38



























(2 REQ'D)

2

5.35 2

1,22

1.50

-1.50

-0.62

0.5

0.61

R1.0

(9 REO'D)

3.13

1) Finish: Flange is polished. Inside is

bead-blasted. Lid is 120 grit

3) Customer please specify when ordering: 2 1/4", 2 1/2", 2 5/8" hole

4) All concealed hinges and mounting

directional ground.

2) Angle: 21°

diameter size.

hardware.



# FG2206 Gas Fill Guard (22° Angle) with Lid

 1) Finish: Guard is wheel-a-brated. Flange is polished. Lid is 120 grit directional ground.
2) Customer please specify when ordering: 2 1/4", 2 1/2", or 2 5/8"

hole size. 3) Angle: 22°

4) Use with ADC0028 Access Flange to keep the same appearance as the O<sub>2</sub> Bottle doors.





















# FG4204 Gas Fill Guard (42° Angle) with Lid

1) Finish: Guard is wheel-a-brated. Flange is polishe