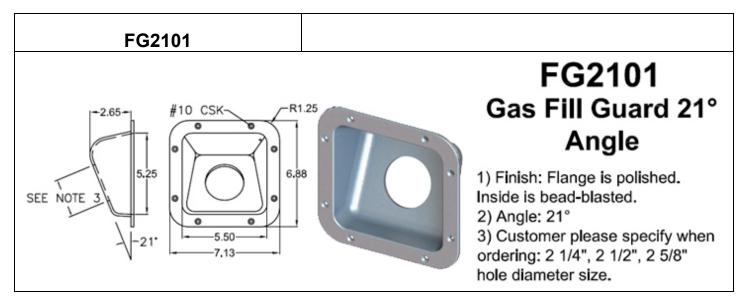

(9 REO'D)

3.13

1) Finish: Flange is polished. Inside is

bead-blasted. Lid is 120 grit

3) Customer please specify when ordering: 2 1/4", 2 1/2", 2 5/8" hole

4) All concealed hinges and mounting

directional ground.

2) Angle: 21°

diameter size.

hardware.