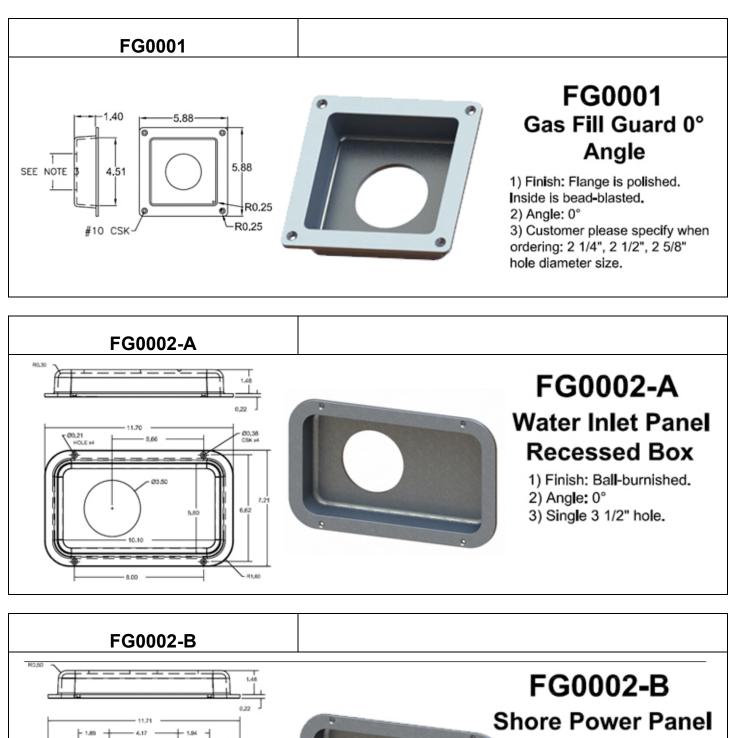

## **Fuel Filler Guards**



### **Recessed Box**

Finish: Ball-burnished.
Angle: 0°
Dual 2 1/2" holes.

@2.50

(00.21

R1,60

00.38



























(2 REQ'D)

2

5.35 2

1,22

1.50

-1.50

-0.62

0.5

0.61

R1.0

(9 REO'D)

3.13

1) Finish: Flange is polished. Inside is

bead-blasted. Lid is 120 grit

3) Customer please specify when ordering: 2 1/4", 2 1/2", 2 5/8" hole

4) All concealed hinges and mounting

directional ground.

2) Angle: 21°

diameter size.

hardware.



# FG2206 Gas Fill Guard (22° Angle) with Lid

 1) Finish: Guard is wheel-a-brated. Flange is polished. Lid is 120 grit directional ground.
2) Customer please specify when ordering: 2 1/4", 2 1/2", or 2 5/8"

hole size. 3) Angle: 22°

4) Use with ADC0028 Access Flange to keep the same appearance as the O<sub>2</sub> Bottle doors.