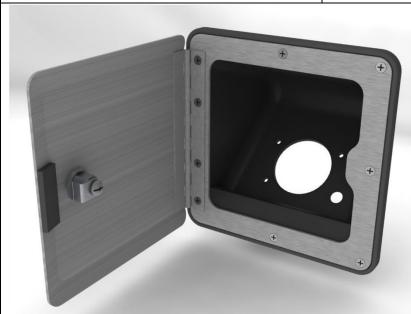

# FG4204 Gas Fill Guard (42° Angle) with Lid

1) Finish: Guard is wheel-a-brated. Flange is polished. Lid is 120 grit directional ground.

2) Customer please specify when ordering: 2 1/4", 2 1/2", or 2 5/8" hole size.

3) Angle: 42°

4) Use with ADC0028 Access Flange to keep the same appearance as the O<sub>2</sub> Bottle doors.