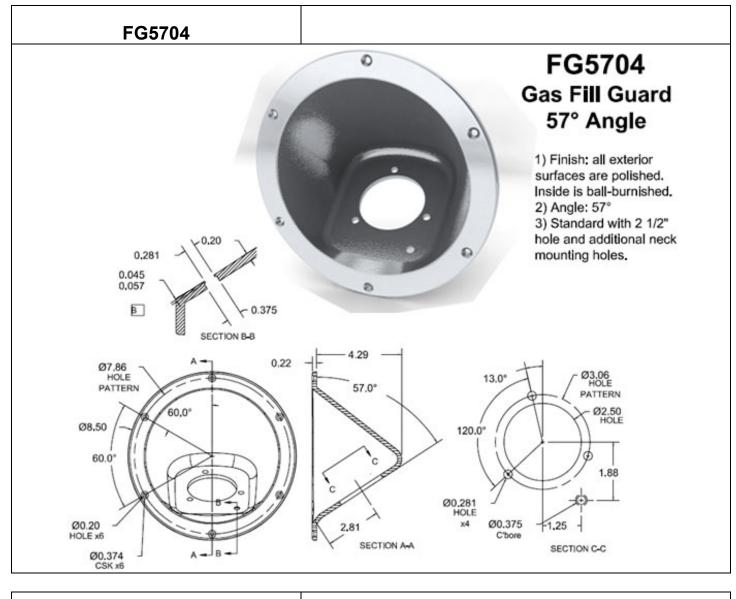

is 120 grit directional ground.

2) Angle: 53°

3) Customer please specify when ordering: 2 1/4", 2 1/2", or 2 5/8" hole diameter size.

4) All concealed hinges and mounting bardware



## FG5307 Gas Fill Guard (53° Angle) with Lid

1) Flnlsh: Flange Is pollshed. Inside Is bead-blasted. Lid is 120 grit directional ground.

2) Angle: 53°

3) Customer please specify when ordering: 2 1/4", 2 1/2", or 2 5/8" hole diameter size.

 All concealed hinges and mounting hardware.

FG5308



### FG5308 Recessed Gas Fill Guard (53° Angle) with Lid

1) Finish: Flange is polished. Inside is bead-blasted. Lid is 120 grit directional ground.

Angle: 53°

3) Customer please specify when ordering: 2 1/4", 2 1/2", or 2 5/8" hole diameter size.

4) All concealed hinges and mounting hardware.





















### FGL0022 FGL0042 FGL0053



Fuel Filler Guard, Rear neck hole w/ Lid, with Latch, Flange, Sump and 90d. Nylon Fitting 1) Finish: interior is ball-burnished with mount-

ing flange polished. Lid is 120 grit directional ground.

2) Can be supplied with Southco Lift-n-Turn lever latch or without latch

3) Features sump area and 90d. nylon fitting for drain. Standard lid and mounting flange used different angled backs.

4) Specify rear hole diameter or options.



### FGT0022 FGT0042 FGT0053