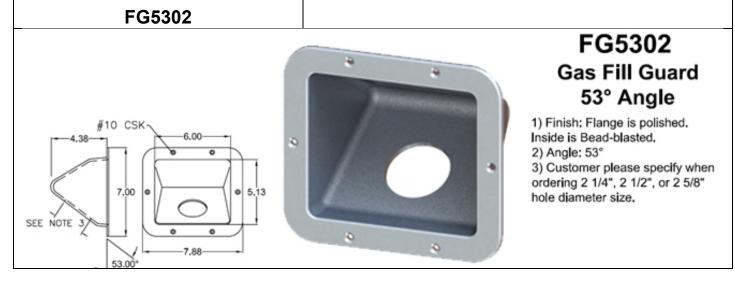

### FG5303 Gas Fill Guard 53° Angle

 Finish: Flange is polished.
Inside is Bead-blasted.
Angle: 53°
Customer please specify when ordering 2 1/4", 2 1/2", or 2 5/8" hole diameter size.