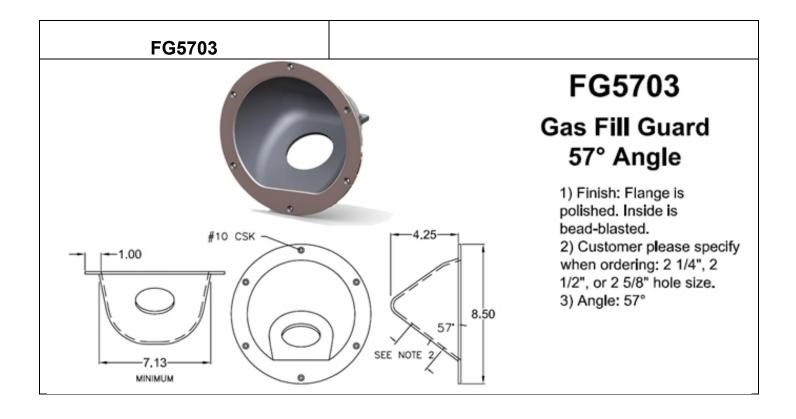

### FG5303 Gas Fill Guard 53° Angle

 Finish: Flange is polished.
Inside is Bead-blasted.
Angle: 53°
Customer please specify when ordering 2 1/4", 2 1/2", or 2 5/8" hole diameter size.