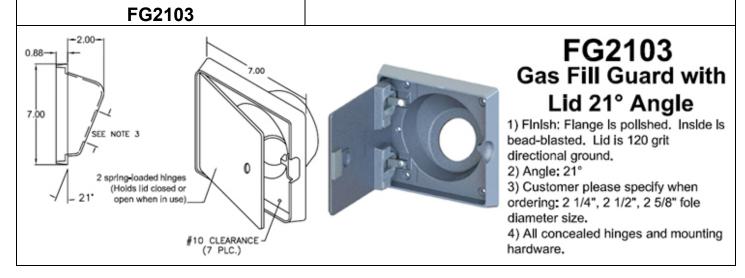

(9 REO'D)

3.13

1) Finish: Flange is polished. Inside is

bead-blasted. Lid is 120 grit

3) Customer please specify when ordering: 2 1/4", 2 1/2", 2 5/8" hole

4) All concealed hinges and mounting

directional ground.

2) Angle: 21°

diameter size.

hardware.