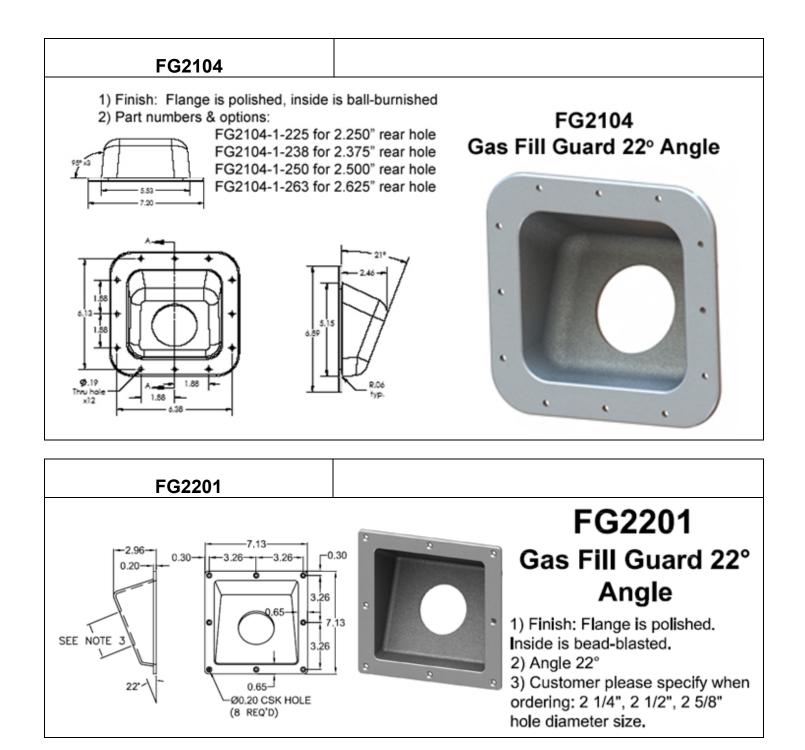

## **Fuel Filler Guards**

### **Recessed Box**

Finish: Ball-burnished.
Angle: 0°
Dual 2 1/2" holes.

@2.50

(00.21

R1,60

00.38

(2 REQ'D)

2