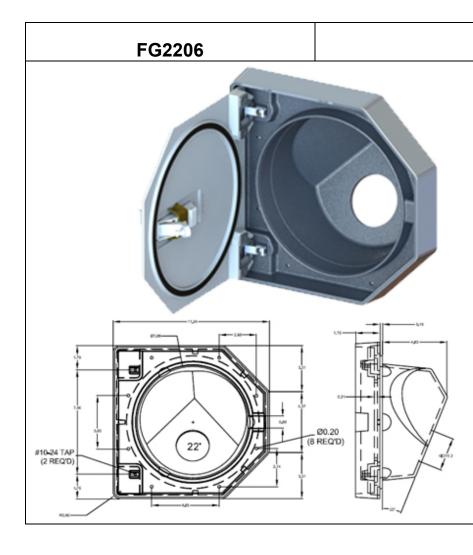

# FG2206 Gas Fill Guard (22° Angle) with Lid

 1) Finish: Guard is wheel-a-brated. Flange is polished. Lid is 120 grit directional ground.
2) Customer please specify when ordering: 2 1/4", 2 1/2", or 2 5/8"

hole size. 3) Angle: 22°

4) Use with ADC0028 Access Flange to keep the same appearance as the O<sub>2</sub> Bottle doors.