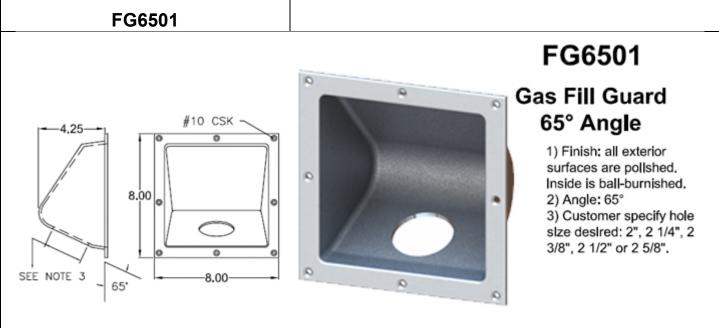

s 120 grit directional ground.

2) Angle: 53°

3) Customer please specify when ordering: 2 1/4", 2 1/2", or 2 5/8" hole diameter size.

4) All concealed hinges and mounting bardware



## FG5307 Gas Fill Guard (53° Angle) with Lid

1) Flnlsh: Flange Is pollshed. Inside Is bead-blasted. Lid is 120 grit directional ground.

2) Angle: 53°

3) Customer please specify when ordering: 2 1/4", 2 1/2", or 2 5/8" hole diameter size.

 All concealed hinges and mounting hardware.

FG5308



### FG5308 Recessed Gas Fill Guard (53° Angle) with Lid

1) Finish: Flange is polished. Inside is bead-blasted. Lid is 120 grit directional ground.

Angle: 53°

3) Customer please specify when ordering: 2 1/4", 2 1/2", or 2 5/8" hole diameter size.

4) All concealed hinges and mounting hardware.





















### FGL0022 FGL0042 FGL0053



Fuel Filler Guard, Rear neck hole w/ Lid, with Latch, Flange, Sump and 90d. Nylon Fitting 1) Finish: interior is ball-burnished with mount-

ing flange polished. Lid is 120 grit directional ground.

2) Can be supplied with Southco Lift-n-Turn lever latch or without latch

3) Features sump area and 90d. nylon fitting for drain. Standard lid and mounting flange used different angled backs.

4) Specify rear hole diameter or options.



### FGT0022 FGT0042 FGT0053