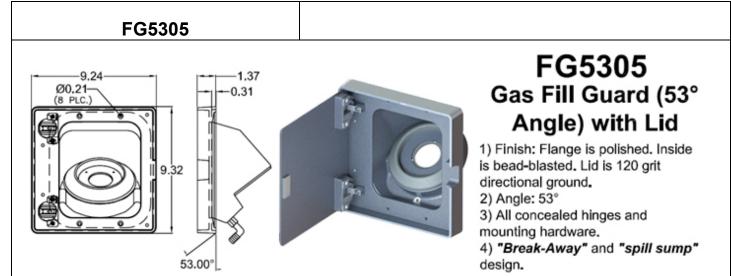

### FG5303 Gas Fill Guard 53° Angle

 Finish: Flange is polished.
Inside is Bead-blasted.
Angle: 53°
Customer please specify when ordering 2 1/4", 2 1/2", or 2 5/8" hole diameter size.