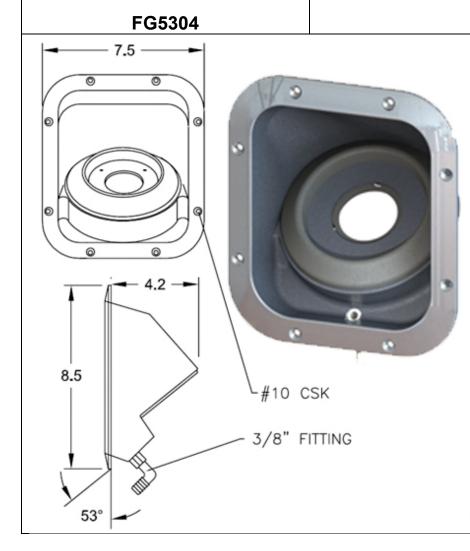

## FG5304 "Break-Away" Gas Fill Guard with Spill Sump

1) "Break-Away" Design incorperates a rubber gasket insert that permits fuel fill neck to separate from insert or insert separate from casting in the event of vehicle roll or module body separation, increasing chances of leaving fuel fill neck intact with fuel tank.

 2) Casting "*spill sump*" uses fuel resistant nylon fitting (provided) to use with 3/8" flexible hose to route spilled fuel away and to the ground.
3) Aluminum ring to bolt rubber insert against fuel fill neck backplate. Rubber stretches to seal around various size fuel fill necks.
4) Finish: Flange is polished. Inside is Bead-blasted.
5) Angle: 53°.