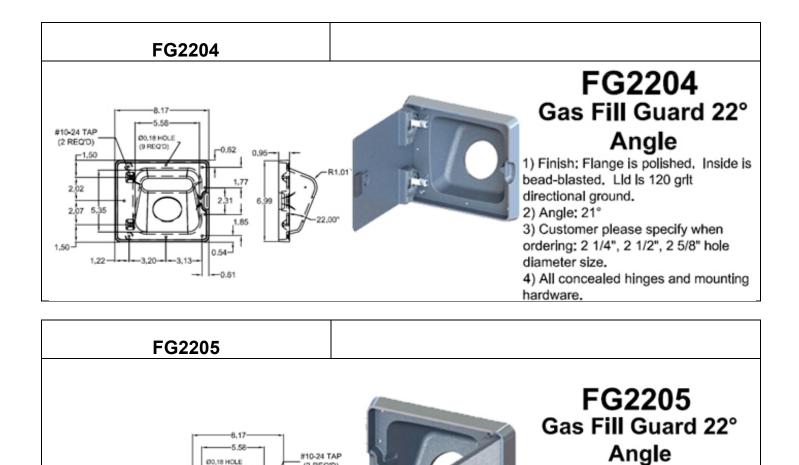

5.35 2

1,22

1.50

-1.50

-0.62

0.5

0.61

R1.0

(9 REO'D)

3.13

1) Finish: Flange is polished. Inside is

bead-blasted. Lid is 120 grit

3) Customer please specify when ordering: 2 1/4", 2 1/2", 2 5/8" hole

4) All concealed hinges and mounting

directional ground.

2) Angle: 21°

diameter size.

hardware.