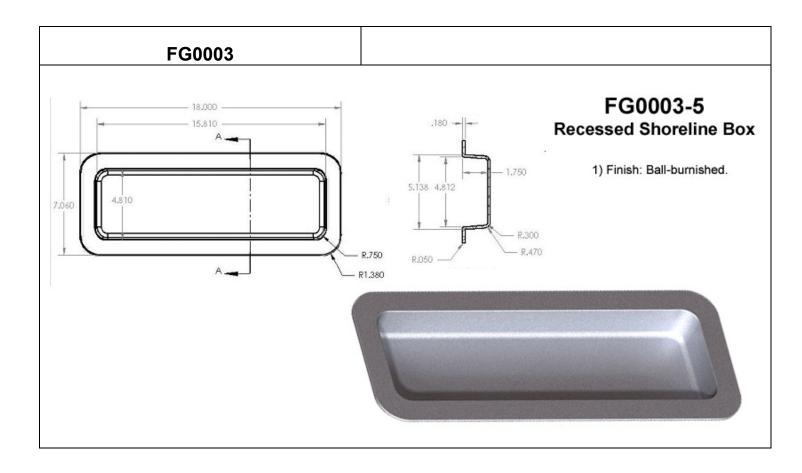

## **Fuel Filler Guards**



### **Recessed Box**

Finish: Ball-burnished.
Angle: 0°
Dual 2 1/2" holes.

@2.50

(00.21

R1,60

00.38



























(2 REQ'D)

2

5.35 2

1,22

1.50

-1.50

-0.62

0.5

0.61

R1.0

(9 REO'D)

3.13

1) Finish: Flange is polished. Inside is

bead-blasted. Lid is 120 grit

3) Customer please specify when ordering: 2 1/4", 2 1/2", 2 5/8" hole

4) All concealed hinges and mounting

directional ground.

2) Angle: 21°

diameter size.

hardware.



# FG2206 Gas Fill Guard (22° Angle) with Lid

 1) Finish: Guard is wheel-a-brated. Flange is polished. Lid is 120 grit directional ground.
2) Customer please specify when ordering: 2 1/4", 2 1/2", or 2 5/8"

hole size. 3) Angle: 22°

4) Use with ADC0028 Access Flange to keep the same appearance as the O<sub>2</sub> Bottle doors.





















# FG4204 Gas Fill Guard (42° Angle) with Lid

1) Finish: Guard is wheel-a-brated. Flange is p