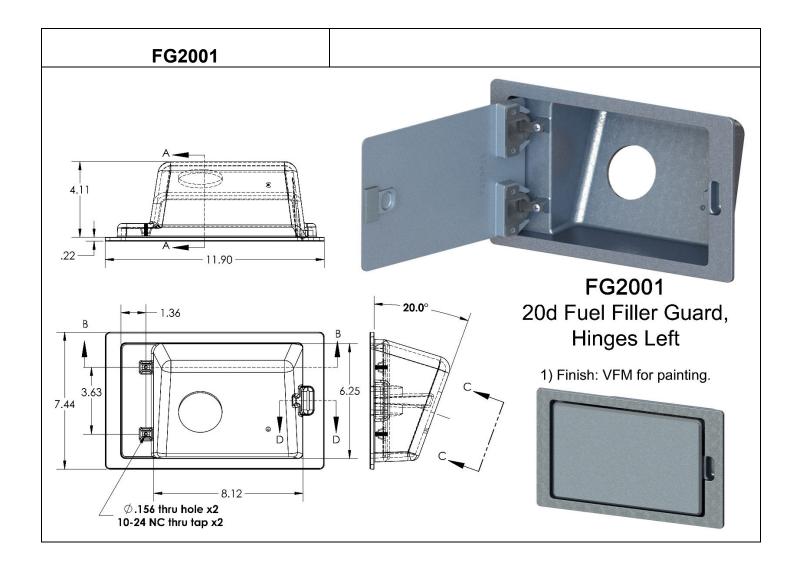

## **Fuel Filler Guards**



### **Recessed Box**

Finish: Ball-burnished.
Angle: 0°
Dual 2 1/2" holes.

@2.50

(00.21

R1,60

00.38



























(2 REQ'D)

2

5.35 2

1,22

1.50

-1.50

-0.62

0.5

0.61

R1.0

(9 REO'D)

3.13

1) Finish: Flange is polished. Inside is

bead-blasted. Lid is 120 grit

3) Customer please specify when ordering: 2 1/4", 2 1/2", 2 5/8" hole

4) All concealed hinges and mounting

directional ground.

2) Angle: 21°

diameter size.

hardware.



# FG2206 Gas Fill Guard (22° Angle) with Lid

 1) Finish: Guard is wheel-a-brated. Flange is polished. Lid is 120 grit directional ground.
2) Customer please specify when ordering: 2 1/4", 2 1/2", or 2 5/8"

hole size. 3) Angle: 22°

4) Use with ADC0028 Access Flange to keep the same appearance as the O<sub>2</sub> Bottle doors.





















# FG4204 Gas Fill Guard (42° Angle) with Lid

1) Finish: Guard is wheel-a-brated. Flange is polished. Lid i