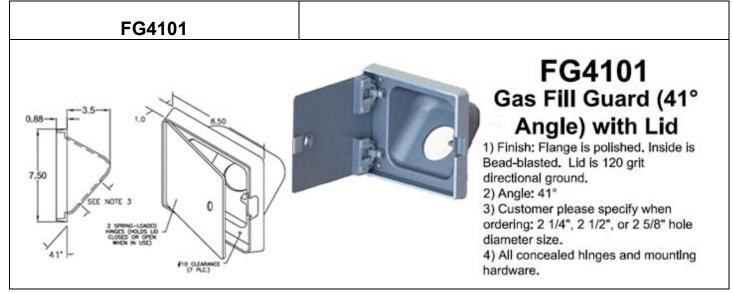

### **Recessed Box**

Finish: Ball-burnished.
Angle: 0°
Dual 2 1/2" holes.

@2.50

(00.21

R1,60

00.38



























(2 REQ'D)

2

5.35 2

1,22

1.50

-1.50

-0.62

0.5

0.61

R1.0

(9 REO'D)

3.13

1) Finish: Flange is polished. Inside is

bead-blasted. Lid is 120 grit

3) Customer please specify when ordering: 2 1/4", 2 1/2", 2 5/8" hole

4) All concealed hinges and mounting

directional ground.

2) Angle: 21°

diameter size.

hardware.



# FG2206 Gas Fill Guard (22° Angle) with Lid

 1) Finish: Guard is wheel-a-brated. Flange is polished. Lid is 120 grit directional ground.
2) Customer please specify when ordering: 2 1/4", 2 1/2", or 2 5/8"

hole size. 3) Angle: 22°

4) Use with ADC0028 Access Flange to keep the same appearance as the O<sub>2</sub> Bottle doors.





















# FG4204 Gas Fill Guard (42° Angle) with Lid

1) Finish: Guard is wheel-a-brated. Flange is polished. Lid is 120 grit directional ground.

2) Customer please specify when ordering: 2 1/4", 2 1/2", or 2 5/8" hole size.

3) Angle: 42°

4) Use with ADC0028 Access Flange to keep the same appearance as the O<sub>2</sub> Bottle doors.

#### FG4205



## FG4205 Stainless Fuel Filler, 4d., Door Flange, Lid and Plastic Injected Fuel Filler.

1) All concealed mounting hardware. Stainless Piano Hinge.

2) Thick Rubber Gasket for sealing Flange to Lid. Rubber Gasket for mounting to rear of Plastic Injected Fuel Filler.

3) Multiple rear hole options available.4) Fuel Sump area and Nylon Drain Fitting built in.

5) 3/4" Keyed Cylinder Latch











FG5303





### FG5303 Gas Fill Guard