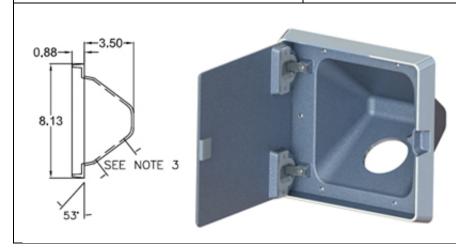

### FG5303 Gas Fill Guard 53° Angle

 Finish: Flange is polished.
Inside is Bead-blasted.
Angle: 53°
Customer please specify when ordering 2 1/4", 2 1/2", or 2 5/8" hole diameter size.