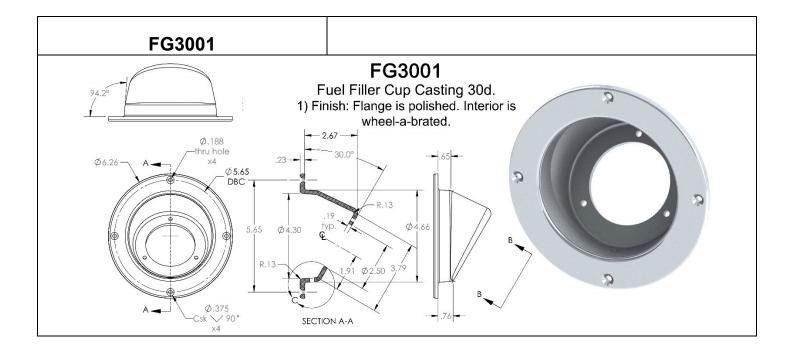

**



### **Recessed Box**

Finish: Ball-burnished.
Angle: 0°
Dual 2 1/2" holes.

@2.50

(00.21

R1,60

00.38



























(2 REQ'D)

2

5.35 2

1,22

1.50

-1.50

-0.62

0.5

0.61

R1.0

(9 REO'D)

3.13

1) Finish: Flange is polished. Inside is

bead-blasted. Lid is 120 grit

3) Customer please specify when ordering: 2 1/4", 2 1/2", 2 5/8" hole

4) All concealed hinges and mounting

directional ground.

2) Angle: 21°

diameter size.

hardware.



# FG2206 Gas Fill Guard (22° Angle) with Lid

 1) Finish: Guard is wheel-a-brated. Flange is polished. Lid is 120 grit directional ground.
2) Customer please specify when ordering: 2 1/4", 2 1/2", or 2 5/8"

hole size. 3) Angle: 22°

4) Use with ADC0028 Access Flange to keep the same appearance as the O<sub>2</sub> Bottle doors.





















# FG4204 Gas Fill Guard (42° Angle) with Lid

1) Finish: Guard is wheel-a-brated. Flange is polished. Lid is 120 grit directional ground.

2) Customer please specify when ordering: 2 1/4", 2 1/2", or 2 5/8" hole size.

3) Angle: 42°

4) Use with ADC0028 Access Flange to keep the same appearance as the O<sub>2</sub> Bottle doors.

#### FG4205



## FG4205 Stainless Fuel Filler, 4d., Door Flange, Lid and Plastic Injected Fuel Filler.

1) All concealed mounting hardware. Stainless Piano Hinge.

2) Thick Rubber Gasket for sealing Flange to Lid. Rubber Gasket for mounting to rear of Plastic Injected Fuel Filler.

3) Multiple rear hole options available.4) Fuel Sump area and Nylon Drain Fitting built in.

5) 3/4" Keyed Cylinder Latch











FG5303





### FG5303 Gas Fill G