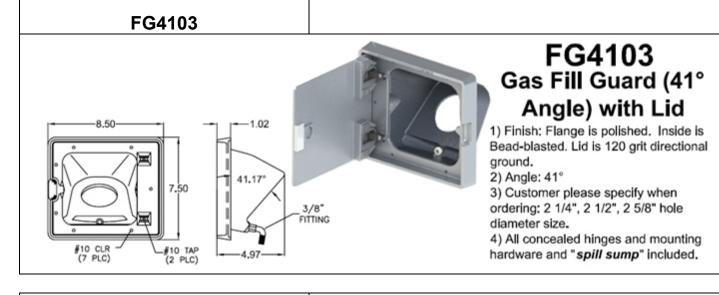

(9 REO'D)

3.13

1) Finish: Flange is polished. Inside is

bead-blasted. Lid is 120 grit

3) Customer please specify when ordering: 2 1/4", 2 1/2", 2 5/8" hole

4) All concealed hinges and mounting

directional ground.

2) Angle: 21°

diameter size.

hardware.