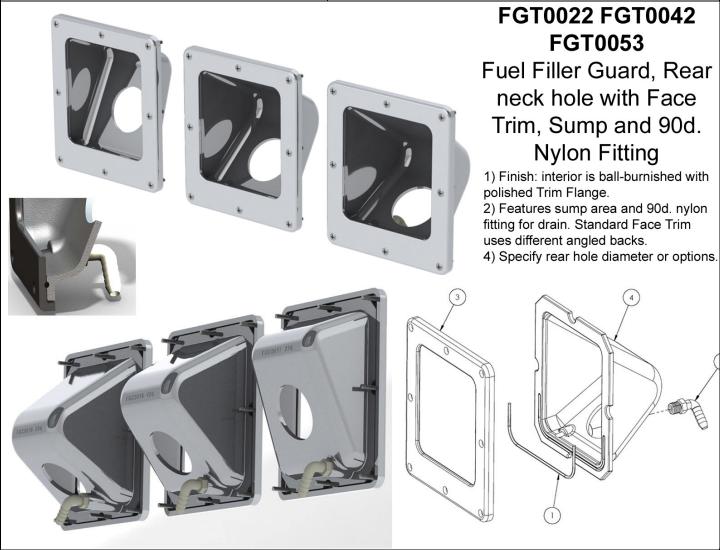

ssed Gas Fill Guard (53° Angle) with Lid

1) Finish: Flange is polished. Inside is bead-blasted. Lid is 120 grit directional ground.

Angle: 53°

3) Customer please specify when ordering: 2 1/4", 2 1/2", or 2 5/8" hole diameter size.

4) All concealed hinges and mounting hardware.





















### FGL0022 FGL0042 FGL0053



Fuel Filler Guard, Rear neck hole w/ Lid, with Latch, Flange, Sump and 90d. Nylon Fitting 1) Finish: interior is ball-burnished with mount-

ing flange polished. Lid is 120 grit directional ground.

2) Can be supplied with Southco Lift-n-Turn lever latch or without latch

3) Features sump area and 90d. nylon fitting for drain. Standard lid and mounting flange used different angled backs.

4) Specify rear hole diameter or options.



### FGT0022 FGT0042 FGT0053