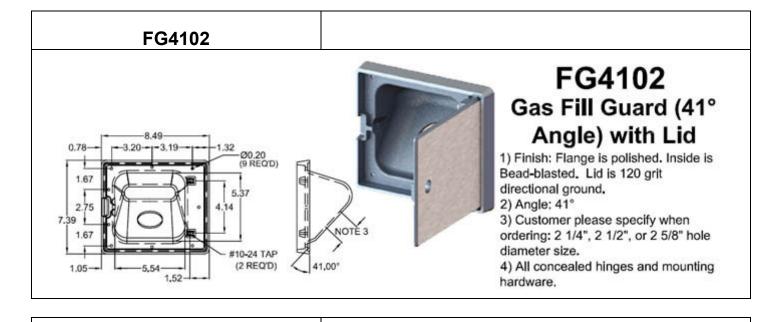

### **Recessed Box**

Finish: Ball-burnished.
Angle: 0°
Dual 2 1/2" holes.

@2.50

(00.21

R1,60

00.38



























(2 REQ'D)

2

5.35 2

1,22

1.50

-1.50

-0.62

0.5

0.61

R1.0

(9 REO'D)

3.13

1) Finish: Flange is polished. Inside is

bead-blasted. Lid is 120 grit

3) Customer please specify when ordering: 2 1/4", 2 1/2", 2 5/8" hole

4) All concealed hinges and mounting

directional ground.

2) Angle: 21°

diameter size.

hardware.



# FG2206 Gas Fill Guard (22° Angle) with Lid

 1) Finish: Guard is wheel-a-brated. Flange is polished. Lid is 120 grit directional ground.
2) Customer please specify when ordering: 2 1/4", 2 1/2", or 2 5/8"

hole size. 3) Angle: 22°

4) Use with ADC0028 Access Flange to keep the same appearance as the O<sub>2</sub> Bottle doors.





















# FG4204 Gas Fill Guard (42° Angle) with Lid

1) Finish: Guard is wheel-a-brated. Flange is polished. Lid is 120 grit directional ground.

2) Customer please specify when ordering: 2 1/4", 2 1/2", or 2 5/8" hole size.

3) Angle: 42°

4) Use with ADC0028 Access Flange to keep the same appearance as the O<sub>2</sub> Bottle doors.

#### FG4205



## FG4205 Stainless Fuel Filler, 4d., Door Flange, Lid and Plastic Injected Fuel Filler.

1) All concealed mounting hardware. Stainless Piano Hinge.

2) Thick Rubber Gasket for sealing Flange to Lid. Rubber Gasket for mounting to rear of Plastic Injected Fuel Filler.

3) Multiple rear hole options available.4) Fuel Sump area and Nylon Drain Fitting built in.

5) 3/4" Keyed Cylinder Latch











FG5303





### FG5303 Gas Fill Guard 5