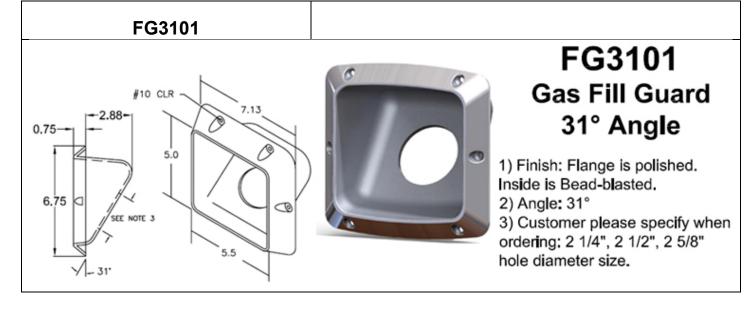

### **Recessed Box**

Finish: Ball-burnished.
Angle: 0°
Dual 2 1/2" holes.

@2.50

(00.21

R1,60

00.38



























(2 REQ'D)

2

5.35 2

1,22

1.50

-1.50

-0.62

0.5

0.61

R1.0

(9 REO'D)

3.13

1) Finish: Flange is polished. Inside is

bead-blasted. Lid is 120 grit

3) Customer please specify when ordering: 2 1/4", 2 1/2", 2 5/8" hole

4) All concealed hinges and mounting

directional ground.

2) Angle: 21°

diameter size.

hardware.



# FG2206 Gas Fill Guard (22° Angle) with Lid

 1) Finish: Guard is wheel-a-brated. Flange is polished. Lid is 120 grit directional ground.
2) Customer please specify when ordering: 2 1/4", 2 1/2", or 2 5/8"

hole size. 3) Angle: 22°

4) Use with ADC0028 Access Flange to keep the same appearance as the O<sub>2</sub> Bottle doors.





















# FG4204 Gas Fill Guard (42° Angle) with Lid

1) Finish: Guard is wheel-a-brated. Flange is polished. Lid is 120 grit directional ground.

2) Customer please specify when ordering: 2 1/4", 2 1/2", or 2 5/8" hole size.

3) Angle: 42°

4) Use with ADC0028 Access Flange to keep the same appearance as the O<sub>2</sub> Bottle doors.

#### FG4205



## FG4205 Stainless Fuel Filler, 4d., Door Flange, Lid and Plastic Injected Fuel Filler.

1) All concealed mounting hardware. Stainless Piano Hinge.

2) Thick Rubber Gasket for sealing Flange to Lid. Rubber Gasket for mounting to rear of Plastic Injected Fuel Filler.

3) Multiple rear hole options available.4) Fuel Sump area and Nylon Drain Fitting built in.

5) 3/4" Keyed Cylinder Latch











FG5303





### FG5303 Gas Fill Gua