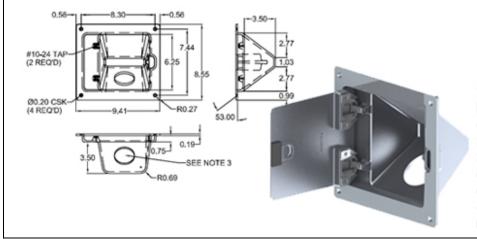

### FG5308 Recessed Gas Fill Guard (53° Angle) with Lid

1) Finish: Flange is polished. Inside is bead-blasted. Lid is 120 grit directional ground.

Angle: 53°

3) Customer please specify when ordering: 2 1/4", 2 1/2", or 2 5/8" hole diameter size.

4) All concealed hinges and mounting hardware.