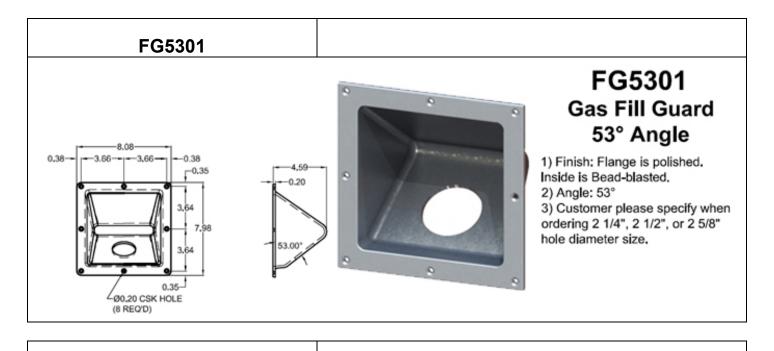

s the O<sub>2</sub> Bottle doors.





















# FG4204 Gas Fill Guard (42° Angle) with Lid

1) Finish: Guard is wheel-a-brated. Flange is polished. Lid is 120 grit directional ground.

2) Customer please specify when ordering: 2 1/4", 2 1/2", or 2 5/8" hole size.

3) Angle: 42°

4) Use with ADC0028 Access Flange to keep the same appearance as the O<sub>2</sub> Bottle doors.

#### FG4205



## FG4205 Stainless Fuel Filler, 4d., Door Flange, Lid and Plastic Injected Fuel Filler.

1) All concealed mounting hardware. Stainless Piano Hinge.

2) Thick Rubber Gasket for sealing Flange to Lid. Rubber Gasket for mounting to rear of Plastic Injected Fuel Filler.

3) Multiple rear hole options available.4) Fuel Sump area and Nylon Drain Fitting built in.

5) 3/4" Keyed Cylinder Latch











FG5303





### FG5303 Gas Fill Guard 53° Angle

 Finish: Flange is polished.
Inside is Bead-blasted.
Angle: 53°
Customer please specify when ordering 2 1/4", 2 1/2", or 2 5/8" hole diameter size.



## FG5304 "Break-Away" Gas Fill Guard with Spill Sump

1) "Break-Away" Design incorperates a rubber gasket insert that permits fuel fill neck to separate from insert or insert separate from casting in the event of vehicle roll or module body separation, increasing chances of leaving fuel fill neck intact with fuel tank.

 2) Casting "*spill sump*" uses fuel resistant nylon fitting (provided) to use with 3/8" flexible hose to route spilled fuel away and to the ground.
3) Aluminum ring to bolt rubber insert against fuel fill neck backplate. Rubber stretches to seal around various size fuel f