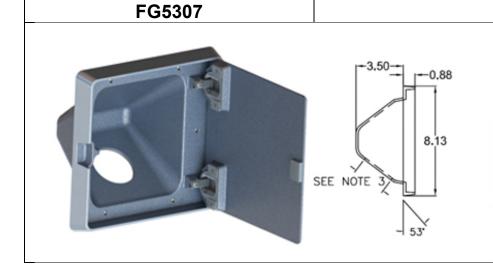

## FG5307 Gas Fill Guard (53° Angle) with Lid

1) Flnlsh: Flange Is pollshed. Inside Is bead-blasted. Lid is 120 grit directional ground.

2) Angle: 53°

3) Customer please specify when ordering: 2 1/4", 2 1/2", or 2 5/8" hole diameter size.

 All concealed hinges and mounting hardware.

FG5308