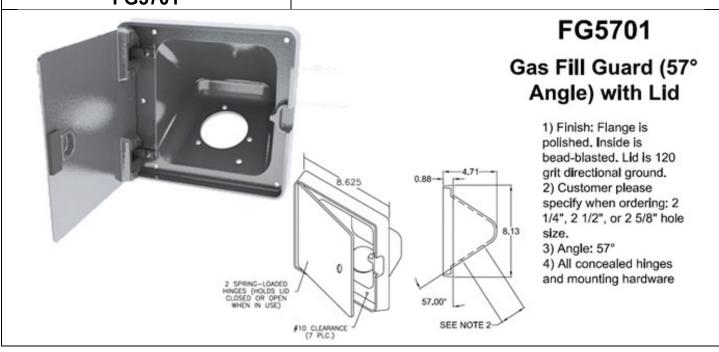

(9 REO'D)

3.13

1) Finish: Flange is polished. Inside is

bead-blasted. Lid is 120 grit

3) Customer please specify when ordering: 2 1/4", 2 1/2", 2 5/8" hole

4) All concealed hinges and mounting

directional ground.

2) Angle: 21°

diameter size.

hardware.