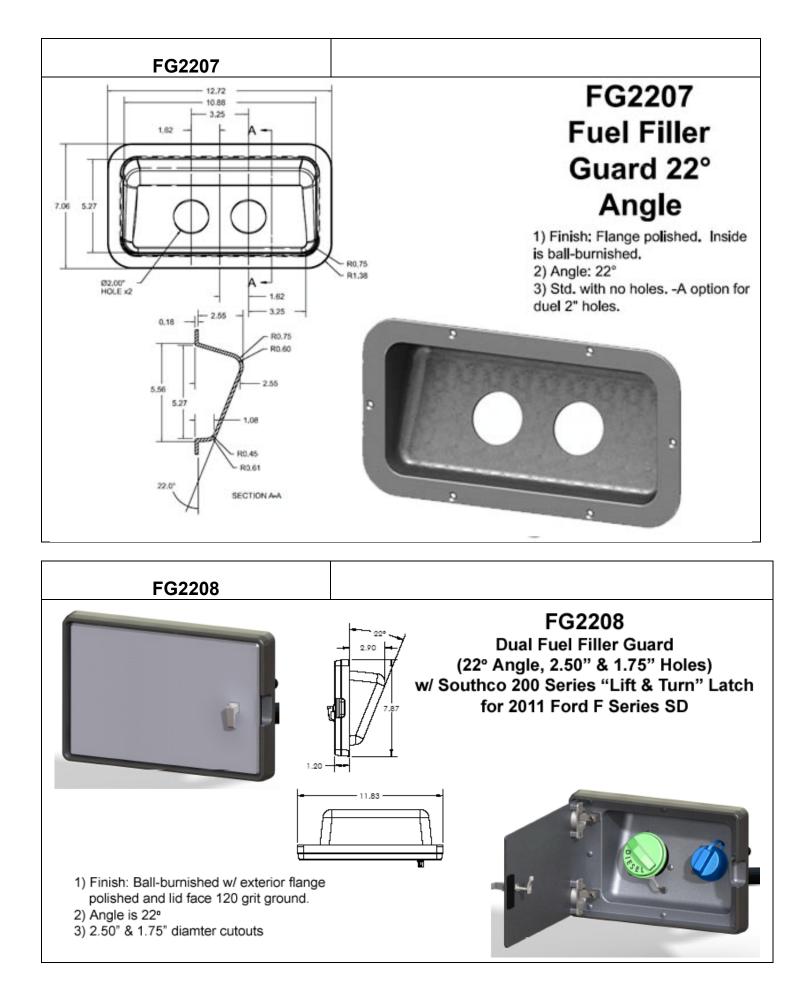

ds**



### **Recessed Box**

Finish: Ball-burnished.
Angle: 0°
Dual 2 1/2" holes.

@2.50

(00.21

R1,60

00.38



























(2 REQ'D)

2

5.35 2

1,22

1.50

-1.50

-0.62

0.5

0.61

R1.0

(9 REO'D)

3.13

1) Finish: Flange is polished. Inside is

bead-blasted. Lid is 120 grit

3) Customer please specify when ordering: 2 1/4", 2 1/2", 2 5/8" hole

4) All concealed hinges and mounting

directional ground.

2) Angle: 21°

diameter size.

hardware.



# FG2206 Gas Fill Guard (22° Angle) with Lid

 1) Finish: Guard is wheel-a-brated. Flange is polished. Lid is 120 grit directional ground.
2) Customer please specify when ordering: 2 1/4", 2 1/2", or 2 5/8"

hole size. 3) Angle: 22°

4) Use with ADC0028 Access Flange to keep the same appearance as the O<sub>2</sub> Bottle doors.





















# FG4204 Gas Fill Guard (42° Angle) with Lid

1) Finish: Guard is wheel-a-brated. Flange is polished. Lid is 120 grit directional ground.

2) Customer please specify when ordering: 2 1/4", 2 1/2", or 2 5/8" hole size.

3) Angle: 42°

4) Use with ADC0028 Access Flange to keep the same appearance as the O<sub>2</sub> Bottle doors.

#### FG4205



## FG4205 Stainless Fuel Filler, 4d., Door Flange, Lid and Plastic Injected Fuel Filler.

1) All concealed mounting hardware. Stainless Piano Hinge.

2) Thick Rubber Gasket for sealing Flange to Lid. Rubber Gasket for mounting to rear of Plastic Injected Fuel Filler.

3) Multiple rear hole options available.4) Fuel Sump area and Nylon Drain Fitting built in.

5) 3/4" Keyed Cylinder Latch











FG5303





### FG5303 Gas Fill