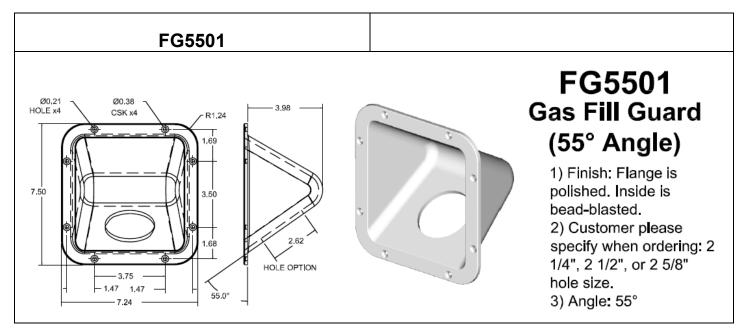

### **Recessed Box**

Finish: Ball-burnished.
Angle: 0°
Dual 2 1/2" holes.

@2.50

(00.21

R1,60

00.38

(2 REQ'D)

2

5.35 2

1,22

1.50

-1.50

-0.62

0.5

0.61

R1.0