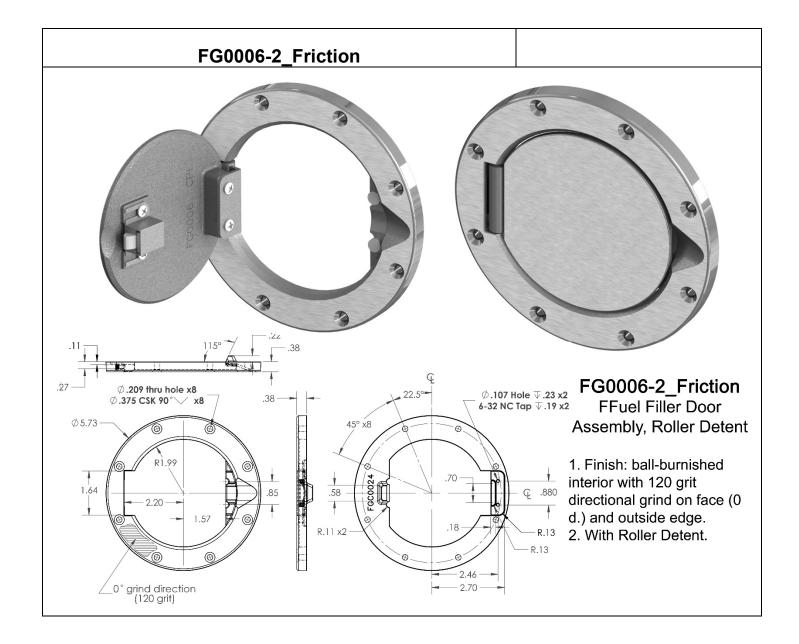

## **Fuel Filler Guards**



### **Recessed Box**

Finish: Ball-burnished.
Angle: 0°
Dual 2 1/2" holes.

@2.50

(00.21

R1,60

00.38



























(2 REQ'D)

2

5.35 2

1,22

1.50

-1.50

-0.62

0.5

0.61

R1.0

(9 REO'D)

3.13

1) Finish: Flange is polished. Inside is

bead-blasted. Lid is 120 grit

3) Customer please specify when ordering: 2 1/4", 2 1/2", 2 5/8" hole

4) All concealed hinges and mounting

directional ground.

2) Angle: 21°

diameter size.

hardware.



# FG2206 Gas Fill Guard (22° Angle) with Lid

 1) Finish: Guard is wheel-a-brated. Flange is polished. Lid is 120 grit directional ground.
2) Customer please specify when ordering: 2 1/4", 2 1/2", or 2 5/8"

hole size. 3) Angle: 22°

4) Use with ADC0028 Access Flange to keep the same appearance as the O<sub>2</sub> Bottle doors.





















# FG4204 Gas Fill Guard (42° Angle) with Lid

1) Finish: Guard is wheel-a-brated. Flange is polis