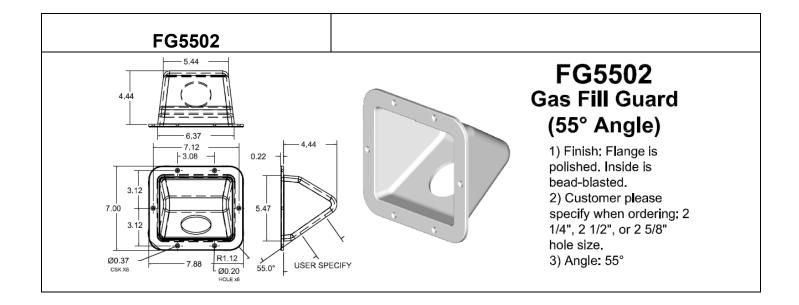

(9 REO'D)

3.13

1) Finish: Flange is polished. Inside is

bead-blasted. Lid is 120 grit

3) Customer please specify when ordering: 2 1/4", 2 1/2", 2 5/8" hole

4) All concealed hinges and mounting

directional ground.

2) Angle: 21°

diameter size.

hardware.