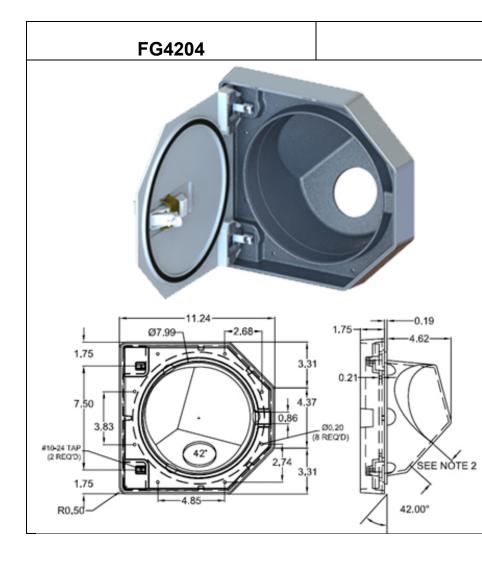

# FG4204 Gas Fill Guard (42° Angle) with Lid

1) Finish: Guard is wheel-a-brated. Flange is polished. Lid is 120 grit directional ground.

2) Customer please specify when ordering: 2 1/4", 2 1/2", or 2 5/8" hole size.

3) Angle: 42°

4) Use with ADC0028 Access Flange to keep the same appearance as the O<sub>2</sub> Bottle doors.