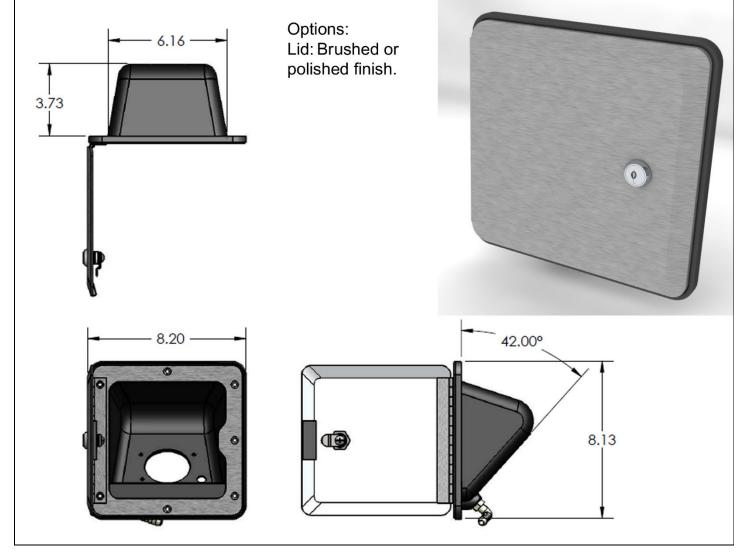

# FG4204 Gas Fill Guard (42° Angle) with Lid

1) Finish: Guard is wheel-a-brated. Flange is polished. Lid is 120 grit directional ground.

2) Customer please specify when ordering: 2 1/4", 2 1/2", or 2 5/8" hole size.

3) Angle: 42°

4) Use with ADC0028 Access Flange to keep the same appearance as the O<sub>2</sub> Bottle doors.