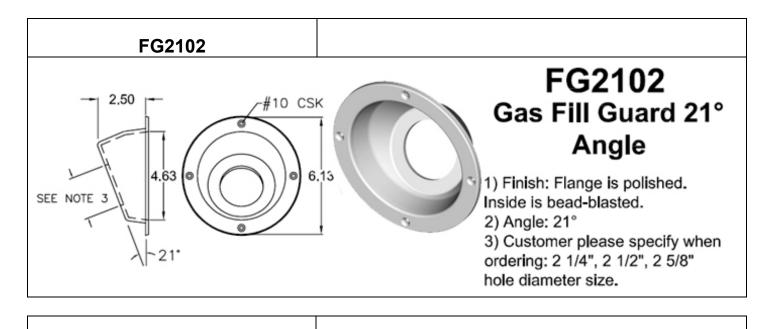

(9 REO'D)

3.13

1) Finish: Flange is polished. Inside is

bead-blasted. Lid is 120 grit

3) Customer please specify when ordering: 2 1/4", 2 1/2", 2 5/8" hole

4) All concealed hinges and mounting

directional ground.

2) Angle: 21°

diameter size.

hardware.