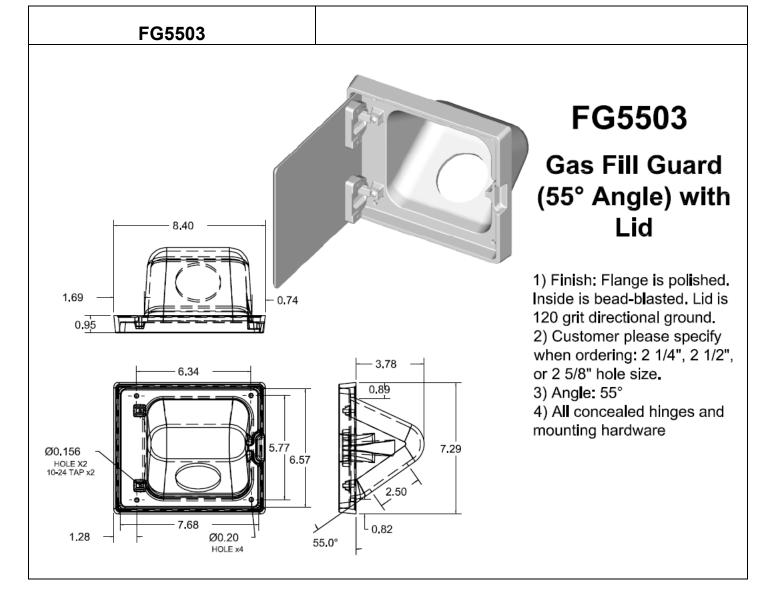

ted. Lid is 120 grit directional ground.

2) Angle: 53°

3) Customer please specify when ordering: 2 1/4", 2 1/2", or 2 5/8" hole diameter size.

4) All concealed hinges and mounting bardware



## FG5307 Gas Fill Guard (53° Angle) with Lid

1) Flnlsh: Flange Is pollshed. Inside Is bead-blasted. Lid is 120 grit directional ground.

2) Angle: 53°

3) Customer please specify when ordering: 2 1/4", 2 1/2", or 2 5/8" hole diameter size.

 All concealed hinges and mounting hardware.

FG5308



### FG5308 Recessed Gas Fill Guard (53° Angle) with Lid

1) Finish: Flange is polished. Inside is bead-blasted. Lid is 120 grit directional ground.

Angle: 53°

3) Customer please specify when ordering: 2 1/4", 2 1/2", or 2 5/8" hole diameter size.

4) All concealed hinges and mounting hardware.





















### FGL0022 FGL0042 FGL0053



Fuel Filler Guard, Rear neck hole w/ Lid, with Latch, Flange, Sump and 90d. Nylon Fitting 1) Finish: interior is ball-burnished with mount-

ing flange polished. Lid is 120 grit directional ground.

2) Can be supplied with Southco Lift-n-Turn lever latch or without latch

3) Features sump area and 90d. nylon fitting for drain. Standard lid and mounting flange used different angled backs.

4) Specify rear hole diameter or options.



### FGT0022 FGT0042 FGT0053