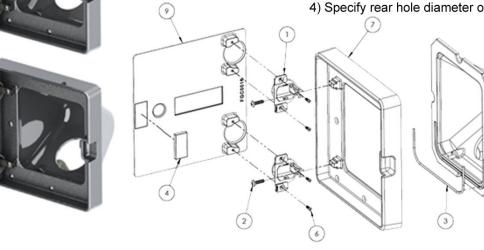

### FGL0022 FGL0042 FGL0053

Fuel Filler Guard, Rear neck hole w/ Lid, with Latch, Flange, Sump and 90d. Nylon Fitting 1) Finish: interior is ball-burnished with mount-

ing flange polished. Lid is 120 grit directional ground.

2) Can be supplied with Southco Lift-n-Turn lever latch or without latch

3) Features sump area and 90d. nylon fitting for drain. Standard lid and mounting flange used different angled backs.

4) Specify rear hole diameter or options.