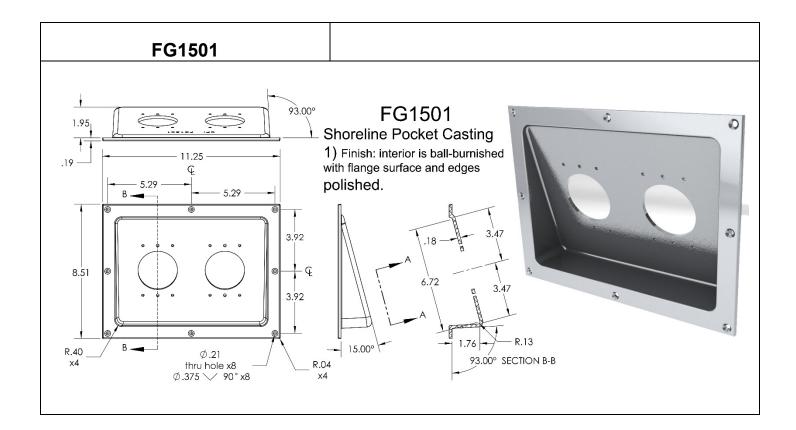

## **Fuel Filler Guards**



### **Recessed Box**

Finish: Ball-burnished.
Angle: 0°
Dual 2 1/2" holes.

@2.50

(00.21

R1,60

00.38



























(2 REQ'D)

2

5.35 2

1,22

1.50

-1.50

-0.62

0.5

0.61

R1.0

(9 REO'D)

3.13

1) Finish: Flange is polished. Inside is

bead-blasted. Lid is 120 grit

3) Customer please specify when ordering: 2 1/4", 2 1/2", 2 5/8" hole

4) All concealed hinges and mounting

directional ground.

2) Angle: 21°

diameter size.

hardware.



# FG2206 Gas Fill Guard (22° Angle) with Lid

 1) Finish: Guard is wheel-a-brated. Flange is polished. Lid is 120 grit directional ground.
2) Customer please specify when ordering: 2 1/4", 2 1/2", or 2 5/8"

hole size. 3) Angle: 22°

4) Use with ADC0028 Access Flange to keep the same appearance as the O<sub>2</sub> Bottle doors.





















# FG4204 Gas Fill Guard (42° Angle) with Lid

1) Finish: Guard is wheel-a-brated. Flange is polished. L