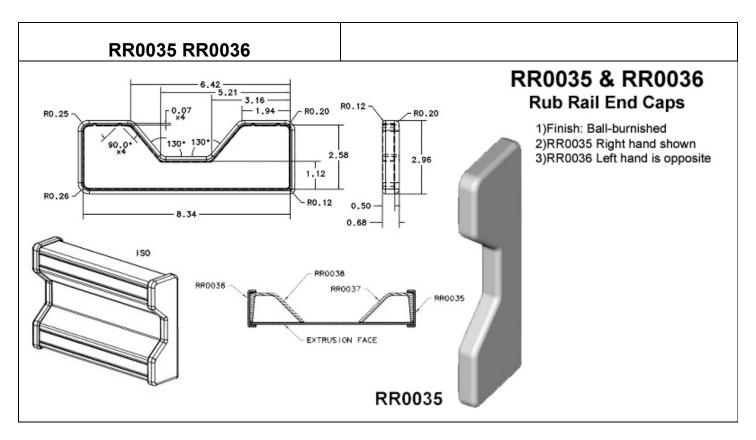

001 Rub Rall End

 Finish: All exterior surfaces are bright polished.

#### **RR0007 RR0007** #10 CSK (2 PLC.) "STANDARD" Rub Rail End 2.38 2,06 1.44 1) FlnIsh; All exterior surfaces are #10 CSK bright pollshed. ОРПОН-А 0 2) Order "option-A" for one hole in 2.31 the center as shown. -0.13



# RR0012



#### RR0012 Rub Rail End

1) Finish: All exterior surfaces are bright polished.

## 3.04



#### **RR0013**



#### RR0013 Rub Rall End 90° degree Corner

 Finish: All exterior surfaces are bright polished.

#### **RR0014**



### RR0014 Rub Rail End

 Finish: All exterior surfaces are bright polished.

#### RR0024





#### RR0024 Rub Rail End Cap

 Finish: all exterior surfaces are bright polished.

# RR0027 RR0027 Rub Rail End Cap 1) Finish: all exterior surfaces are bright polished.