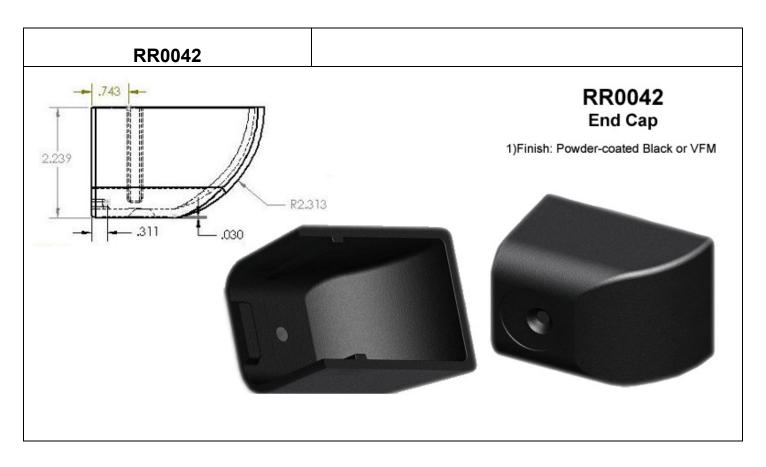

#### RR0024

#### RR0024 Rub Rail End Cap

 Finish: all exterior surfaces are bright polished.