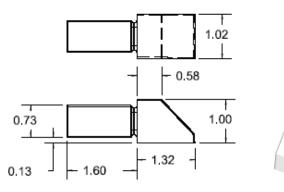

#### RR0024

#### RR0024 Rub Rail End Cap

 Finish: all exterior surfaces are bright polished.