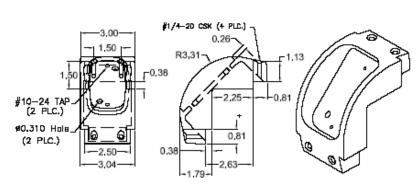

#### **RR0013**

#### RR0013 Rub Rall End 90° degree Corner

 Finish: All exterior surfaces are bright polished.