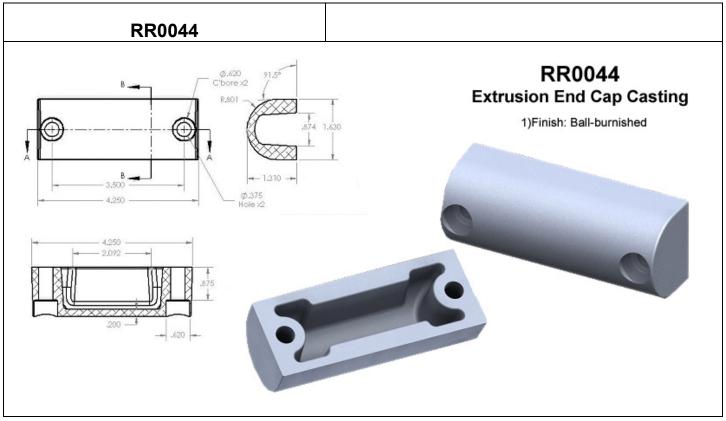

ll End

 Finish: All exterior surfaces are bright polished.

#### **RR0007 RR0007** #10 CSK (2 PLC.) "STANDARD" Rub Rail End 2.38 2,06 1.44 1) FlnIsh; All exterior surfaces are #10 CSK bright pollshed. ОРПОН-А 0 2) Order "option-A" for one hole in 2.31 the center as shown. -0.13



# RR0012



#### RR0012 Rub Rail End

1) Finish: All exterior surfaces are bright polished.

## 3.04



#### **RR0013**



#### RR0013 Rub Rall End 90° degree Corner

 Finish: All exterior surfaces are bright polished.

#### **RR0014**



### RR0014 Rub Rail End

 Finish: All exterior surfaces are bright polished.

#### RR0024





#### RR0024 Rub Rail End Cap

 Finish: all exterior surfaces are bright polished.

# RR0027 RR0027 Rub Rail End Cap 1) Finish: all exterior surfaces are bright polished.