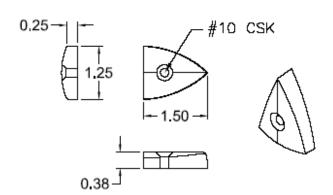

#### **RR0007 RR0007** #10 CSK (2 PLC.) "STANDARD" Rub Rail End 2.38 2,06 1.44 1) FlnIsh; All exterior surfaces are #10 CSK bright pollshed. ОРПОН-А 0 2) Order "option-A" for one hole in 2.31 the center as shown. -0.13