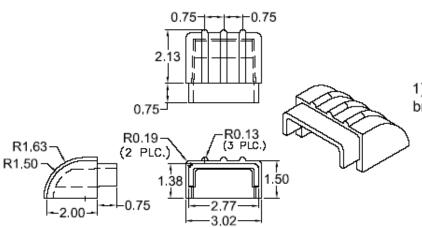

# RR0012

#### RR0012 Rub Rail End

1) Finish: All exterior surfaces are bright polished.