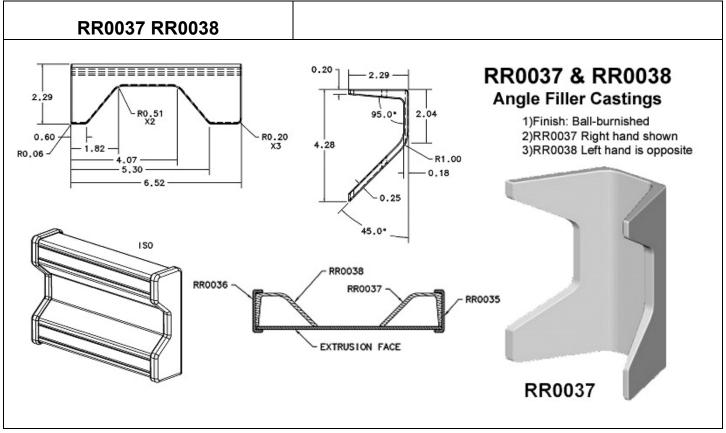

1 Rub Rall End

 Finish: All exterior surfaces are bright polished.

#### **RR0007 RR0007** #10 CSK (2 PLC.) "STANDARD" Rub Rail End 2.38 2,06 1.44 1) FlnIsh; All exterior surfaces are #10 CSK bright pollshed. ОРПОН-А 0 2) Order "option-A" for one hole in 2.31 the center as shown. -0.13



# RR0012



#### RR0012 Rub Rail End

1) Finish: All exterior surfaces are bright polished.

## 3.04



#### **RR0013**



#### RR0013 Rub Rall End 90° degree Corner

 Finish: All exterior surfaces are bright polished.

#### **RR0014**



### RR0014 Rub Rail End

 Finish: All exterior surfaces are bright polished.

#### RR0024





#### RR0024 Rub Rail End Cap

 Finish: all exterior surfaces are bright polished.

# RR0027 RR0027 Rub Rail End Cap 1) Finish: all exterior surfaces are bright polished.