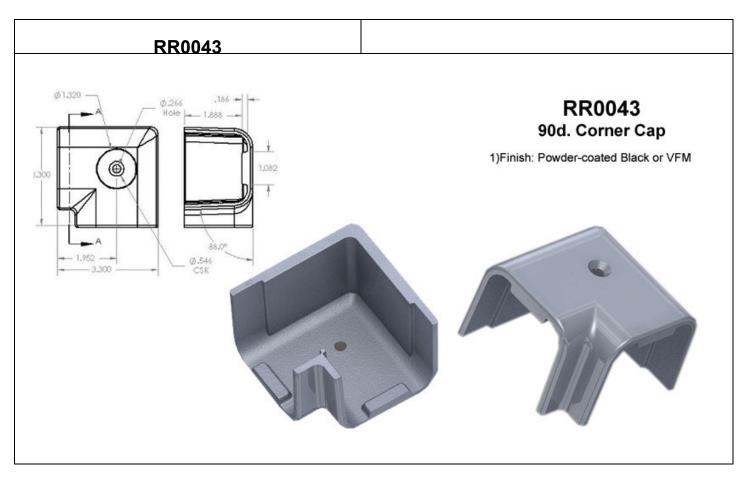

#### **RR0013**

#### RR0013 Rub Rall End 90° degree Corner

 Finish: All exterior surfaces are bright polished.