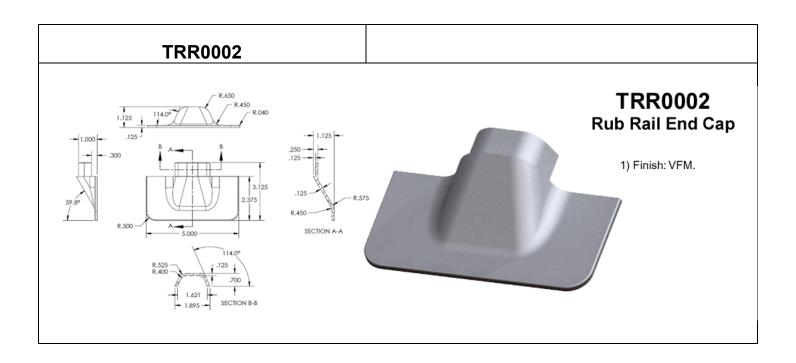

End

 Finish: All exterior surfaces are bright polished.

#### **RR0007 RR0007** #10 CSK (2 PLC.) "STANDARD" Rub Rail End 2.38 2,06 1.44 1) FlnIsh; All exterior surfaces are #10 CSK bright pollshed. ОРПОН-А 0 2) Order "option-A" for one hole in 2.31 the center as shown. -0.13



# RR0012



#### RR0012 Rub Rail End

1) Finish: All exterior surfaces are bright polished.

## 3.04



#### **RR0013**



#### RR0013 Rub Rall End 90° degree Corner

 Finish: All exterior surfaces are bright polished.

#### **RR0014**



### RR0014 Rub Rail End

 Finish: All exterior surfaces are bright polished.

#### RR0024





#### RR0024 Rub Rail End Cap

 Finish: all exterior surfaces are bright polished.

# RR0027 RR0027 Rub Rail End Cap 1) Finish: all exterior surfaces are bright polished.