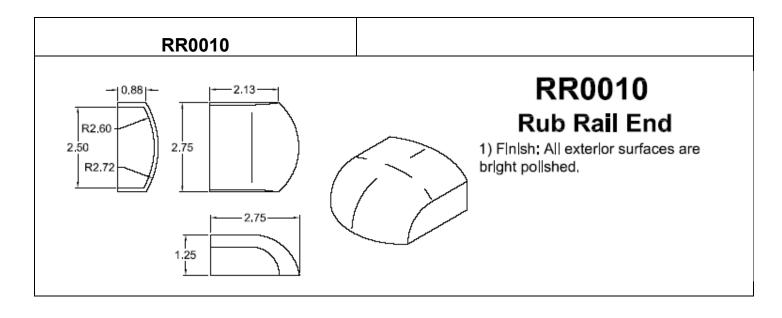

#### **Rub Rail End Caps**

#### RR0001



## RR0001 Rub Rall End

 Finish: All exterior surfaces are bright polished.

#### **RR0007 RR0007** #10 CSK (2 PLC.) "STANDARD" Rub Rail End 2.38 2,06 1.44 1) FlnIsh; All exterior surfaces are #10 CSK bright pollshed. ОРПОН-А 0 2) Order "option-A" for one hole in 2.31 the center as shown. -0.13



# RR0012



#### RR0012 Rub Rail End

1) Finish: All exterior surfaces are bright polished.

## 3.04



#### **RR0013**



#### RR0013 Rub Rall End 90° degree Corner

 Finish: All exterior surfaces are bright polished.

#### **RR0014**



### RR0014 Rub Rail End

 Finish: All exterior surfaces are bright polished.

#### RR0024





#### RR0024 Rub Rail End Cap

 Finish: all exterior surfaces are bright polished.

# RR0027 RR0027 Rub Rail End Cap 1) Finish: all exterior surfaces are bright polished.