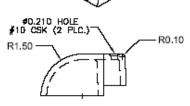

#### RR0013 Rub Rall End 90° degree Corner

 Finish: All exterior surfaces are bright polished.