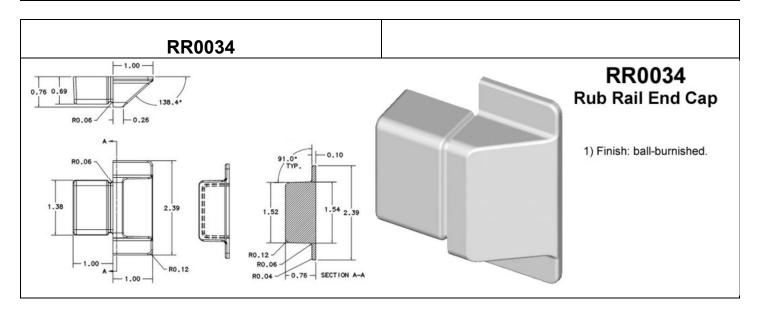

R0001 Rub Rall End

 Finish: All exterior surfaces are bright polished.

#### **RR0007 RR0007** #10 CSK (2 PLC.) "STANDARD" Rub Rail End 2.38 2,06 1.44 1) FlnIsh; All exterior surfaces are #10 CSK bright pollshed. ОРПОН-А 0 2) Order "option-A" for one hole in 2.31 the center as shown. -0.13



# RR0012



#### RR0012 Rub Rail End

1) Finish: All exterior surfaces are bright polished.

## 3.04



#### **RR0013**



#### RR0013 Rub Rall End 90° degree Corner

 Finish: All exterior surfaces are bright polished.

#### **RR0014**



### RR0014 Rub Rail End

 Finish: All exterior surfaces are bright polished.

#### RR0024





#### RR0024 Rub Rail End Cap

 Finish: all exterior surfaces are bright polished.

# RR0027 RR0027 Rub Rail End Cap 1) Finish: all exterior surfaces are bright polished.