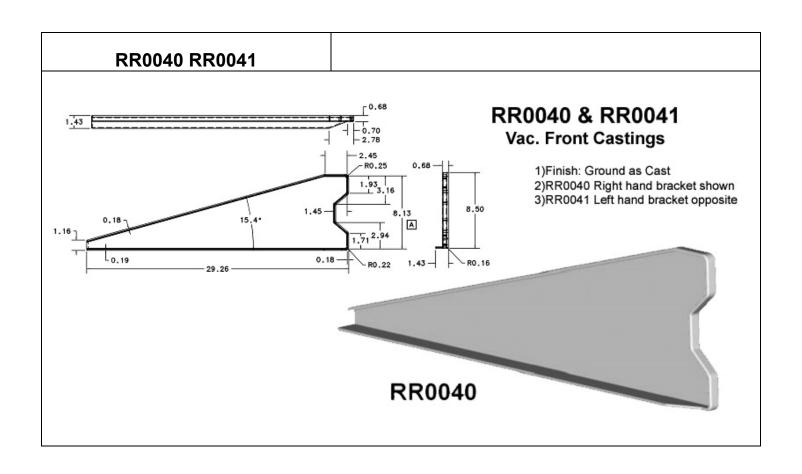

Rub Rall End

 Finish: All exterior surfaces are bright polished.

#### **RR0007 RR0007** #10 CSK (2 PLC.) "STANDARD" Rub Rail End 2.38 2,06 1.44 1) FlnIsh; All exterior surfaces are #10 CSK bright pollshed. ОРПОН-А 0 2) Order "option-A" for one hole in 2.31 the center as shown. -0.13



# RR0012



#### RR0012 Rub Rail End

1) Finish: All exterior surfaces are bright polished.

## 3.04



#### **RR0013**



#### RR0013 Rub Rall End 90° degree Corner

 Finish: All exterior surfaces are bright polished.

#### **RR0014**



### RR0014 Rub Rail End

 Finish: All exterior surfaces are bright polished.

#### RR0024





#### RR0024 Rub Rail End Cap

 Finish: all exterior surfaces are bright polished.

# RR0027 RR0027 Rub Rail End Cap 1) Finish: all exterior surfaces are bright polished.