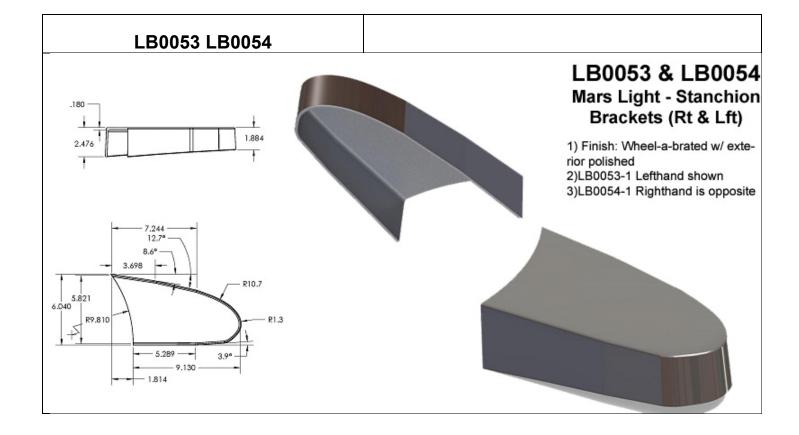

#### **Light Bar Brackets**





















## LB0023 Stanchion Bracket

 Finish: Polished or 120 grit ground for painting.
Lid mounts with one #10 screw.









# LB0026

#### **Stanchion Bracket**

 Finish: Polished or 120 grit ground for painting.
Lid mounts with four #10 screws.







LB0032



### LB0032 Stanchion Bracket 3/8" x 3 1/2" Post

 Finish: Polished or 120 grit ground for painting.
Mounts to a 3/8" x 3 1/2" post or stanchion.
Lid mounts with two #10 screws.



1.33

0.32

















#### LB0057 LB0058

5

1

3

| ITEM<br>NO. | PART NUMBER                   | DESCRIPTION                                                                                                  | BOM/QTY. |
|-------------|-------------------------------|--------------------------------------------------------------------------------------------------------------|----------|
| 1           | CR-FHM1 0.19-<br>24x0.5x0.5-S | AH0045 10-24 x .500" MS Phillips Flat Head Screw<br>Stainless                                                | 8        |
| 2           | LBC0060-1-B                   | Lefthand Stanchion Bracket Casting (2008 Sprinter<br>and 2015 Ford Transit Cargo Van) Driver w/ wire<br>hole | 1        |
| 3           | LBC0061-1-B                   | Righthand Stanchion Bracket Casting (2015