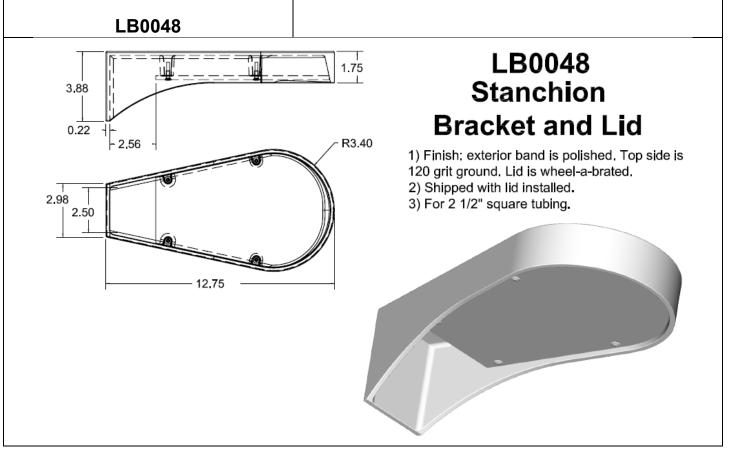

#### **Light Bar Brackets**





















## LB0023 Stanchion Bracket

 Finish: Polished or 120 grit ground for painting.
Lid mounts with one #10 screw.









# LB0026

#### **Stanchion Bracket**

 Finish: Polished or 120 grit ground for painting.
Lid mounts with four #10 screws.







LB0032



### LB0032 Stanchion Bracket 3/8" x 3 1/2" Post

 Finish: Polished or 120 grit ground for painting.
Mounts to a 3/8" x 3 1/2" post or stanchion.
Lid mounts with two #10 screws.



1.33

0.32

















#### LB0057 LB0058

5

1

3

| ITEM<br>NO. | PART NUMBER                   | DESCRIPTION                                                                                                  | BOM/QTY. |
|-------------|-------------------------------|--------------------------------------------------------------------------------------------------------------|----------|
| 1           | CR-FHM1 0.19-<br>24x0.5x0.5-S | AH0045 10-24 x .500" MS Phillips Flat Head Screw<br>Stainless                                                | 8        |
| 2           | LBC0060-1-B                   | Lefthand Stanchion Bracket Casting (2008 Sprinter<br>and 2015 Ford Transit Cargo Van) Driver w/ wire<br>hole | 1        |
| 3           | LBC0061-1-B                   | Righthand Stanchion Bracket Casti