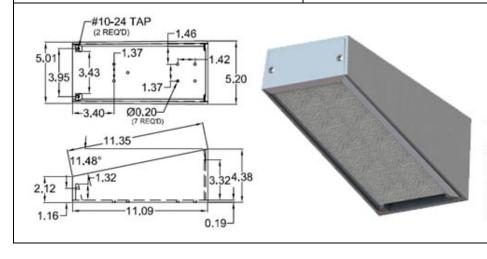

#### **Light Bar Brackets**





















## LB0023 Stanchion Bracket

 Finish: Polished or 120 grit ground for painting.
Lid mounts with one #10 screw.









# LB0026

#### **Stanchion Bracket**

 Finish: Polished or 120 grit ground for painting.
Lid mounts with four #10 screws.







LB0032



### LB0032 Stanchion Bracket 3/8" x 3 1/2" Post

 Finish: Polished or 120 grit ground for painting.
Mounts to a 3/8" x 3 1/2" post or stanchion.
Lid mounts with two #10 screws.



1.33

0.32

















#### LB0057 LB0058

5

1

3

| ITEM<br>NO. | PART NUMBER                   | DESCRIPTION                                                                                                  | BOM/QTY. |
|-------------|-------------------------------|--------------------------------------------------------------------------------------------------------------|----------|
| 1           | CR-FHM1 0.19-<br>24x0.5x0.5-S | AH0045 10-24 x .500" MS Phillips Flat Head Screw<br>Stainless                                                | 8        |
| 2           | LBC0060-1-B                   | Lef