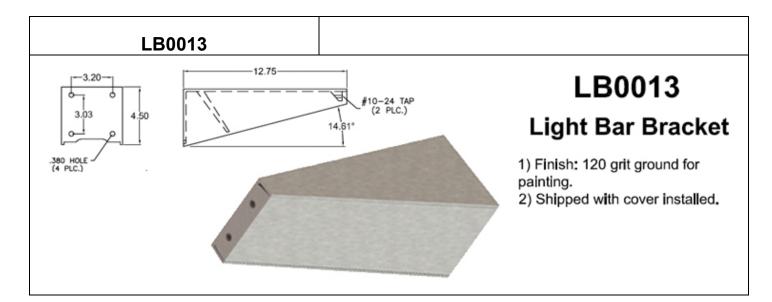

#### **Light Bar Brackets**





















## LB0023 Stanchion Bracket

 Finish: Polished or 120 grit ground for painting.
Lid mounts with one #10 screw.









# LB0026

#### **Stanchion Bracket**

 Finish: Polished or 120 grit ground for painting.
Lid mounts with four #10 screws.







LB0032



### LB0032 Stanchion Bracket 3/8" x 3 1/2" Post

 Finish: Polished or 120 grit ground for painting.
Mounts to a 3/8" x 3 1/2" post or stanchion.
Lid mounts with two #10 screws.



1.33

0.32

















#### LB0057 LB0058

5

1

3

| ITEM<br>NO. | PART NUMBER                   | DESCRIPTION                                                                                                  | BOM/QTY. |
|-------------|-------------------------------|-------------------------------------------------------------------------