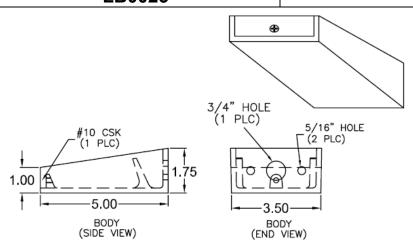

# LB0026

#### **Stanchion Bracket**

 Finish: Polished or 120 grit ground for painting.
Lid mounts with four #10 screws.

LB0032