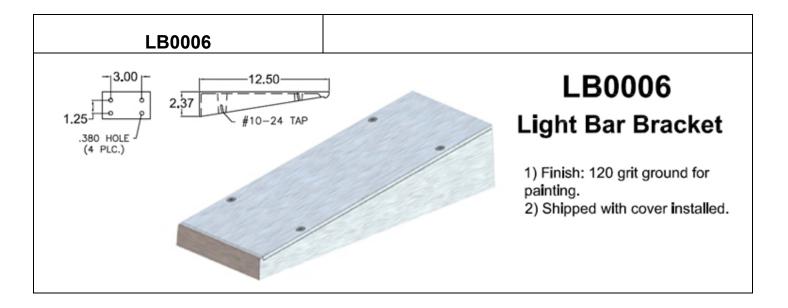

#### **Light Bar Brackets**





















## LB0023 Stanchion Bracket

 Finish: Polished or 120 grit ground for painting.
Lid mounts with one #10 screw.









# LB0026

#### **Stanchion Bracket**

 Finish: Polished or 120 grit ground for painting.
Lid mounts with four #10 screws.







LB0032



### LB0032 Stanchion Bracket 3/8" x 3 1/2" Post

 Finish: Polished or 120 grit ground for painting.
Mounts to a 3/8" x 3 1/2" post or stanchion.
Lid mounts with two #10 screws.



1.33

0.32

















#### LB0057 LB0058

5

1

3

| ITEM<br>NO. | PART NUMBER                   | DESCRIPTION                                                                                                  | BOM/QTY. |
|-------------|-------------------------------|---------------------------------------------------------------------