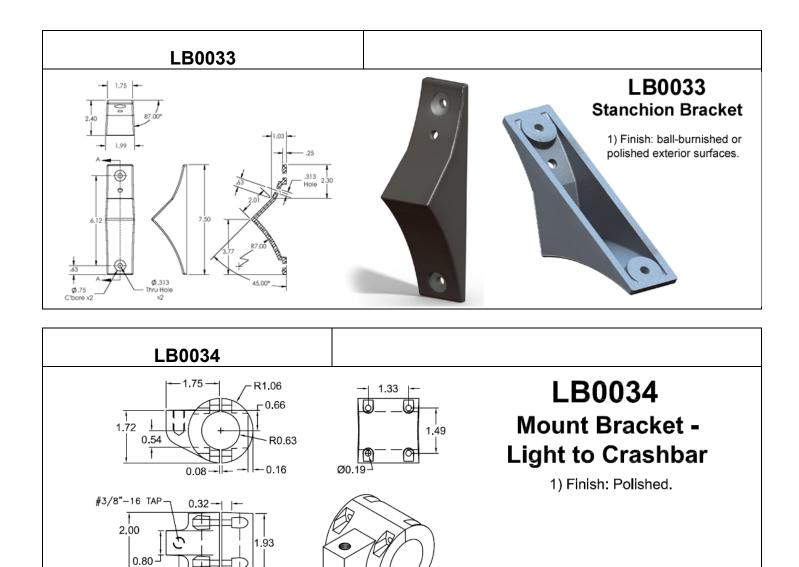

#### **Light Bar Brackets**





















## LB0023 Stanchion Bracket

 Finish: Polished or 120 grit ground for painting.
Lid mounts with one #10 screw.









# LB0026

#### **Stanchion Bracket**

 Finish: Polished or 120 grit ground for painting.
Lid mounts with four #10 screws.







LB0032



### LB0032 Stanchion Bracket 3/8" x 3 1/2" Post

 Finish: Polished or 120 grit ground for painting.
Mounts to a 3/8" x 3 1/2" post or stanchion.
Lid mounts with two #10 screws.



1.33

0.32

















#### LB0057 LB0058

5

1

3

| ITEM<br>NO. | PART NUMBER                   | DESCRIPTION                                                                                                  | BOM/QTY. |
|-------------|-------------------------------|--------------------------------------------------------------------------------------------------------------|----------|
| 1           | CR-FHM1 0.19-<br>24x0.5x0.5-S | AH0045 10-24 x .500" MS Phillips Flat Head Screw<br>Stainless                                                | 8        |
| 2           | LBC0060-1-B                   | Lefthand Stanchion Bracket Casting (2008 Sprinter<br>and 2015 Ford Transit Cargo Van) Driver w/ wire<br>hole | 1        |
| 3           | LBC0061-1-B                   | Righthand Sta