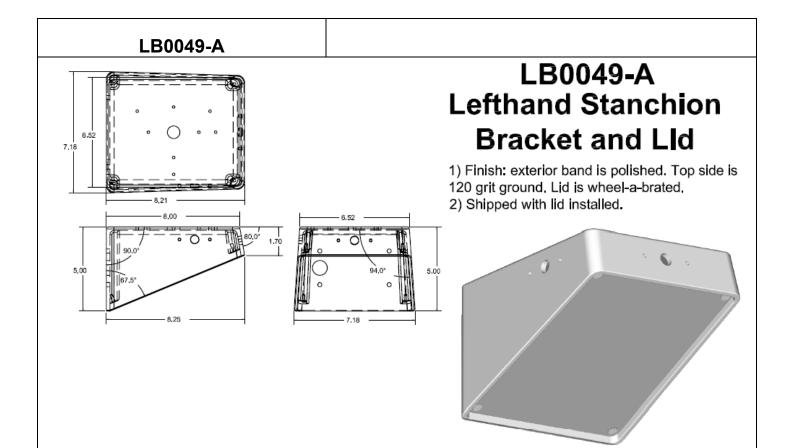

#### **Light Bar Brackets**





















## LB0023 Stanchion Bracket

 Finish: Polished or 120 grit ground for painting.
Lid mounts with one #10 screw.









# LB0026

#### **Stanchion Bracket**

 Finish: Polished or 120 grit ground for painting.
Lid mounts with four #10 screws.







LB0032



### LB0032 Stanchion Bracket 3/8" x 3 1/2" Post

 Finish: Polished or 120 grit ground for painting.
Mounts to a 3/8" x 3 1/2" post or stanchion.
Lid mounts with two #10 screws.



1.33

0.32

















#### LB0057 LB0058

5

1

3

| ITEM<br>NO. | PART NUMBER                   | DESCRIPTION                                                                                                  | BOM/QTY. |
|-------------|-------------------------------|--------------------------------------------------------------------------------------------------------------|----------|
| 1           | CR-FHM1 0.19-<br>24x0.5x0.5-S | AH0045 10-24 x .500" MS Phillips Flat Head Screw<br>Stainless                                                | 8        |
| 2           | LBC0060-1-B                   | Lefthand Stanchion Bracket Casting (2008 Sprinter<br>and 2015 Ford Transit Cargo Van) Driver w/ wire<br>hole | 1        |
| 3           | LBC0061-1-B                   | Righthand Stanchion Bracket Casting