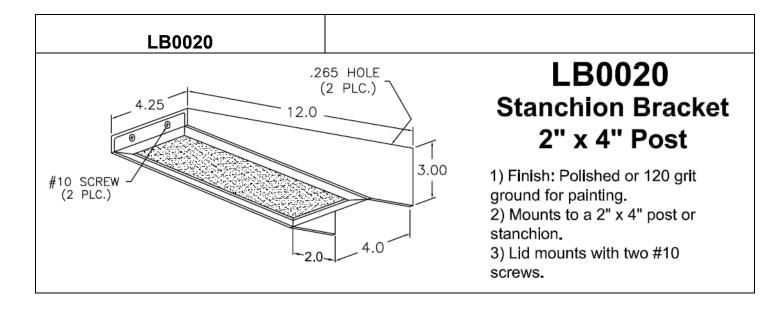

#### **Light Bar Brackets**





















## LB0023 Stanchion Bracket

 Finish: Polished or 120 grit ground for painting.
Lid mounts with one #10 screw.









# LB0026

#### **Stanchion Bracket**

 Finish: Polished or 120 grit ground for painting.
Lid mounts with four #10 screws.







LB0032



### LB0032 Stanchion Bracket 3/8" x 3 1/2" Post

 Finish: Polished or 120 grit ground for painting.
Mounts to a 3/8" x 3 1/2" post or stanchion.
Lid mounts with two #10 screws.



1.33

0.32

















#### LB0057 LB0058

5

1

3

| ITEM<br>NO. | PART NUMBER                   | DESCRIPTION                                                                                                  | BOM/QTY. |
|-------------|-------------------------------|-----------------------------------------------------------------------------