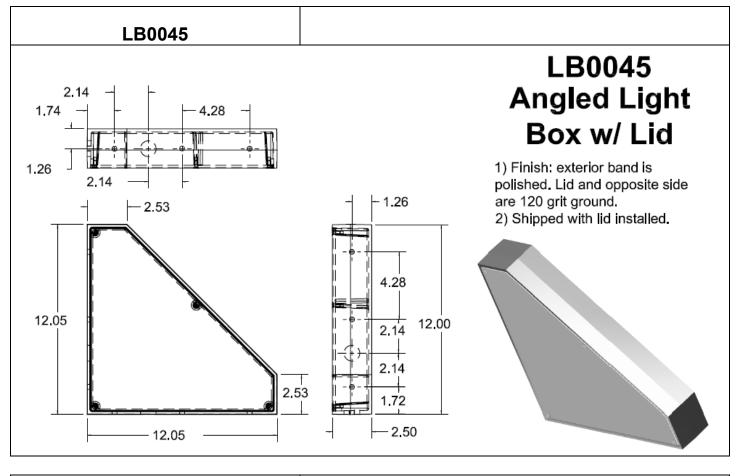

#### **Light Bar Brackets**





















## LB0023 Stanchion Bracket

 Finish: Polished or 120 grit ground for painting.
Lid mounts with one #10 screw.









# LB0026

#### **Stanchion Bracket**

 Finish: Polished or 120 grit ground for painting.
Lid mounts with four #10 screws.







LB0032



### LB0032 Stanchion Bracket 3/8" x 3 1/2" Post

 Finish: Polished or 120 grit ground for painting.
Mounts to a 3/8" x 3 1/2" post or stanchion.
Lid mounts with two #10 screws.



1.33

0.32

















#### LB0057 LB0058

5

1

3

| ITEM<br>NO. | PART NUMBER                   | DESCRIPTION                                                                                                  | BOM/QTY. |
|-------------|-------------------------------|--------------------------------------------------------------------------------------------------------------|----------|
| 1           | CR-FHM1 0.19-<br>24x0.5x0.5-S | AH0045 10-24 x .500" MS Phillips Flat Head Screw<br>Stainless                                                | 8        |
| 2           | LBC0060-1-B                   | Lefthand Stanchion Bracket Casting (2008 Sprinter<br>and 2015 Ford Transit Cargo Van) Driver w/ wire<br>hole | 1        |
| 3           | LBC0061-1-B                   | Righthand Stanchion Bracket Cas