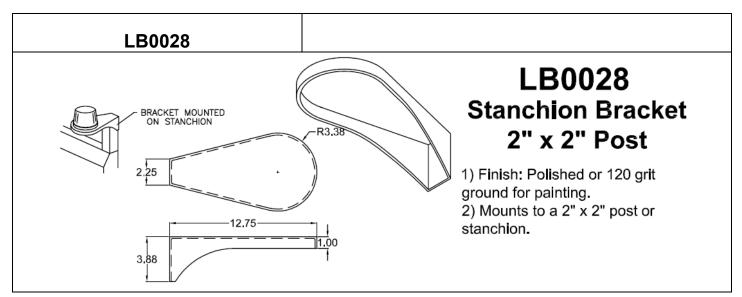

#### **Light Bar Brackets**





















## LB0023 Stanchion Bracket

 Finish: Polished or 120 grit ground for painting.
Lid mounts with one #10 screw.









# LB0026

#### **Stanchion Bracket**

 Finish: Polished or 120 grit ground for painting.
Lid mounts with four #10 screws.







LB0032



### LB0032 Stanchion Bracket 3/8" x 3 1/2" Post

 Finish: Polished or 120 grit ground for painting.
Mounts to a 3/8" x 3 1/2" post or stanchion.
Lid mounts with two #10 screws.



1.33

0.32

















#### LB0057 LB0058

5

1

3

| ITEM<br>NO. | PART NUMBER                   | DESCRIPTION                                                                                                  | BOM/QTY. |
|-------------|-------------------------------|--------------------------------------------------------------------------------------------------------------|----------|
| 1           | CR-FHM1 0.19-<br>24x0.5x0.5-S | AH0045 10-24 x .500" MS Phillips Flat Head Screw<br>Stainless                                                | 8        |
| 2           | LBC0060-1-B