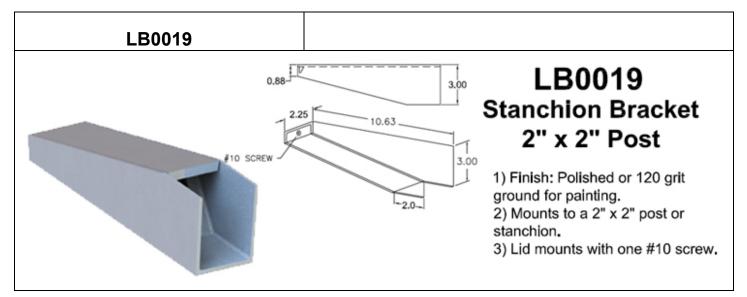

#### **Light Bar Brackets**





















## LB0023 Stanchion Bracket

 Finish: Polished or 120 grit ground for painting.
Lid mounts with one #10 screw.









# LB0026

#### **Stanchion Bracket**

 Finish: Polished or 120 grit ground for painting.
Lid mounts with four #10 screws.







LB0032



### LB0032 Stanchion Bracket 3/8" x 3 1/2" Post

 Finish: Polished or 120 grit ground for painting.
Mounts to a 3/8" x 3 1/2" post or stanchion.
Lid mounts with two #10 screws.



1.33

0.32

















#### LB0057 LB0058

5

1

3

| ITEM<br>NO. | PART NUMBER                   | DESCRIPTION                                                                                                  | BOM/QTY. |
|-------------|-------------------------------|---------------------------------------------------------------------------