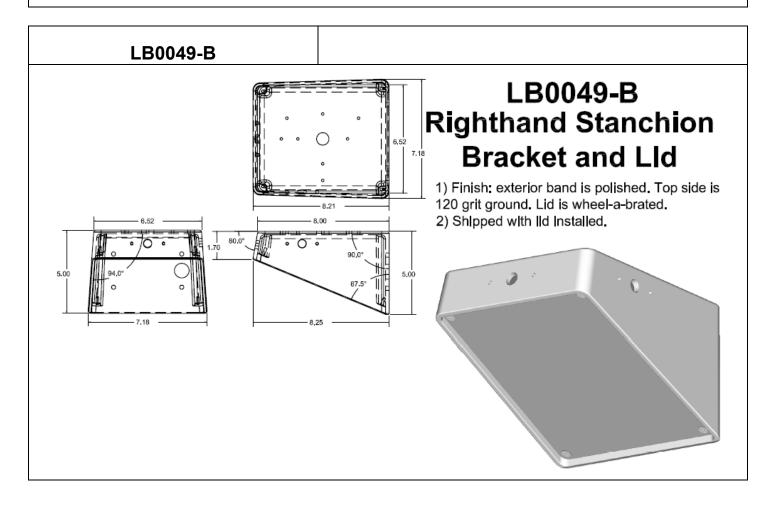

#### **Light Bar Brackets**





















## LB0023 Stanchion Bracket

 Finish: Polished or 120 grit ground for painting.
Lid mounts with one #10 screw.









# LB0026

#### **Stanchion Bracket**

 Finish: Polished or 120 grit ground for painting.
Lid mounts with four #10 screws.







LB0032



### LB0032 Stanchion Bracket 3/8" x 3 1/2" Post

 Finish: Polished or 120 grit ground for painting.
Mounts to a 3/8" x 3 1/2" post or stanchion.
Lid mounts with two #10 screws.



1.33

0.32

















#### LB0057 LB0058

5

1

3

| ITEM<br>NO. | PART NUMBER                   | DESCRIPTION                                                                                                  | BOM/QTY. |
|-------------|-------------------------------|--------------------------------------------------------------------------------------------------------------|----------|
| 1           | CR-FHM1 0.19-<br>24x0.5x0.5-S | AH0045 10-24 x .500" MS Phillips Flat Head Screw<br>Stainless                                                | 8        |
| 2           | LBC0060-1-B                   | Lefthand Stanchion Bracket Casting (2008 Sprinter<br>and 2015 Ford Transit Cargo Van) Driver w/ wire<br>hole | 1        |
| 3           | LBC0061-1-B                   | Righthand Stanchion Bracket Casting (