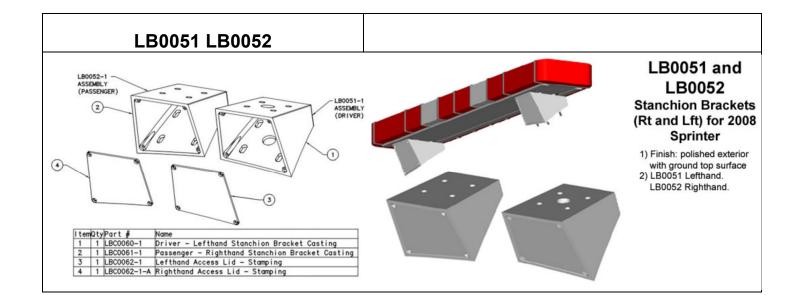

#### **Light Bar Brackets**





















## LB0023 Stanchion Bracket

 Finish: Polished or 120 grit ground for painting.
Lid mounts with one #10 screw.









# LB0026

#### **Stanchion Bracket**

 Finish: Polished or 120 grit ground for painting.
Lid mounts with four #10 screws.







LB0032



### LB0032 Stanchion Bracket 3/8" x 3 1/2" Post

 Finish: Polished or 120 grit ground for painting.
Mounts to a 3/8" x 3 1/2" post or stanchion.
Lid mounts with two #10 screws.



1.33

0.32

















#### LB0057 LB0058

5

1

3

| ITEM<br>NO. | PART NUMBER                   | DESCRIPTION                                                                                                  | BOM/QTY. |
|-------------|-------------------------------|--------------------------------------------------------------------------------------------------------------|----------|
| 1           | CR-FHM1 0.19-<br>24x0.5x0.5-S | AH0045 10-24 x .500" MS Phillips Flat Head Screw<br>Stainless                                                | 8        |
| 2           | LBC0060-1-B                   | Lefthand Stanchion Bracket Casting (2008 Sprinter<br>and 2015 Ford Transit Cargo Van) Driver w/ wire<br>hole | 1        |
| 3           | LBC0061-1-B                   | Righthand Stanchion Bracket Casting (20