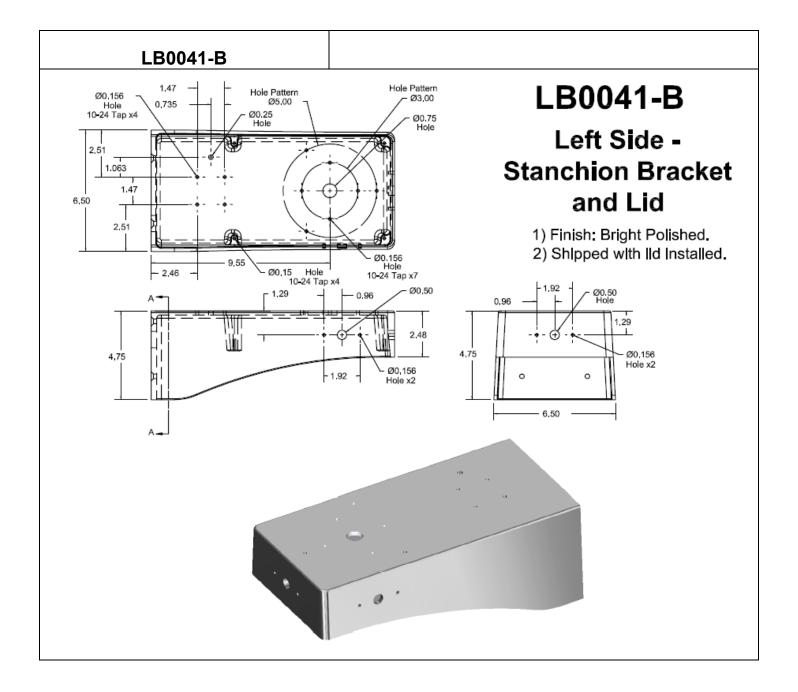

#### **Light Bar Brackets**





















## LB0023 Stanchion Bracket

 Finish: Polished or 120 grit ground for painting.
Lid mounts with one #10 screw.









# LB0026

#### **Stanchion Bracket**

 Finish: Polished or 120 grit ground for painting.
Lid mounts with four #10 screws.







LB0032



### LB0032 Stanchion Bracket 3/8" x 3 1/2" Post

 Finish: Polished or 120 grit ground for painting.
Mounts to a 3/8" x 3 1/2" post or stanchion.
Lid mounts with two #10 screws.



1.33

0.32

















#### LB0057 LB0058

5

1

3

| ITEM<br>NO. | PART NUMBER                   | DESCRIPTION                                                                                                  | BOM/QTY. |
|-------------|-------------------------------|--------------------------------------------------------------------------------------------------------------|----------|
| 1           | CR-FHM1 0.19-<br>24x0.5x0.5-S | AH0045 10-24 x .500" MS Phillips Flat Head Screw<br>Stainless                                                | 8        |
| 2           | LBC0060-1-B                   | Lefthand Stanchion Bracket Casting (2008 Sprinter<br>and 2015 Ford Transit Cargo Van) Driver w/ wire<br>hole | 1        |
| 3           | LBC0061-1-B                   | Righthand Stanchion Bracket C