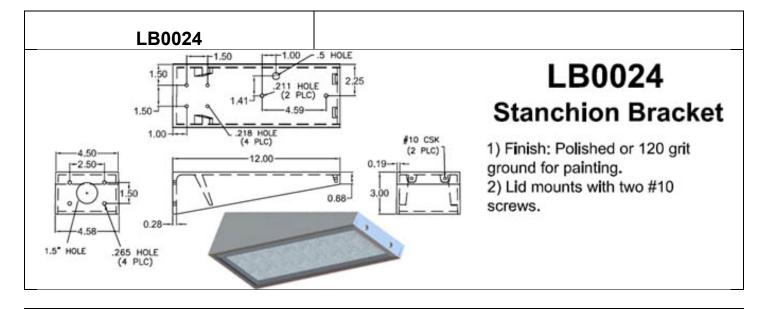

#### **Stanchion Bracket**

 Finish: Polished or 120 grit ground for painting.
Lid mounts with four #10 screws.

LB0032