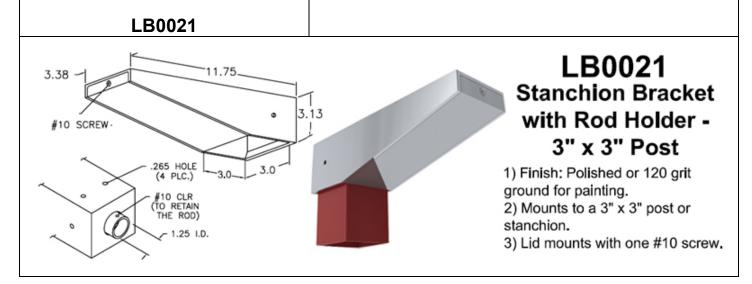

#### **Light Bar Brackets**





















## LB0023 Stanchion Bracket

 Finish: Polished or 120 grit ground for painting.
Lid mounts with one #10 screw.









# LB0026

#### **Stanchion Bracket**

 Finish: Polished or 120 grit ground for painting.
Lid mounts with four #10 screws.







LB0032



### LB0032 Stanchion Bracket 3/8" x 3 1/2" Post

 Finish: Polished or 120 grit ground for painting.
Mounts to a 3/8" x 3 1/2" post or stanchion.
Lid mounts with two #10 screws.



1.33

0.32

















#### LB0057 LB0058

5

1

3

| ITEM<br>NO. | PART NUMBER                   | DESCRIPTION                                                                                                  | BOM/QTY. |
|-------------|-------------------------------|-------------------------------------------------------------------------------