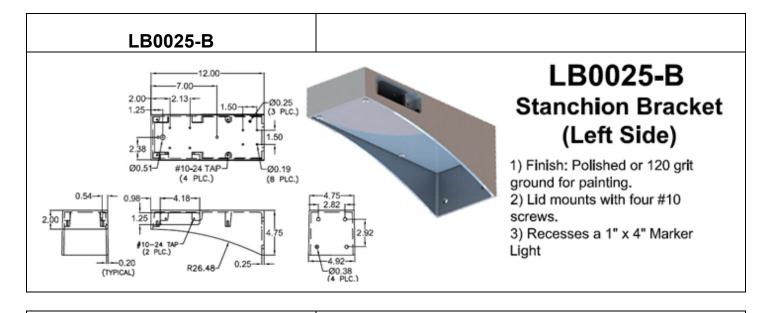

#### **Stanchion Bracket**

 Finish: Polished or 120 grit ground for painting.
Lid mounts with four #10 screws.

LB0032