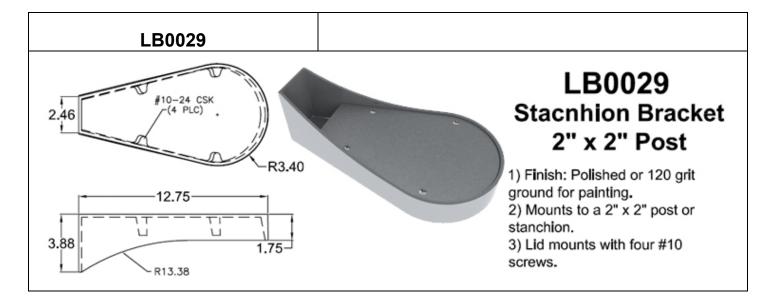

#### **Light Bar Brackets**





















## LB0023 Stanchion Bracket

 Finish: Polished or 120 grit ground for painting.
Lid mounts with one #10 screw.









# LB0026

#### **Stanchion Bracket**

 Finish: Polished or 120 grit ground for painting.
Lid mounts with four #10 screws.







LB0032



### LB0032 Stanchion Bracket 3/8" x 3 1/2" Post

 Finish: Polished or 120 grit ground for painting.
Mounts to a 3/8" x 3 1/2" post or stanchion.
Lid mounts with two #10 screws.



1.33

0.32

















#### LB0057 LB0058

5

1

3

| ITEM<br>NO. | PART NUMBER                   | DESCRIPTION                                                                                                  | BOM/QTY. |
|-------------|-------------------------------|--------------------------------------------------------------------------------------------------------------|----------|
| 1           | CR-FHM1 0.19-<br>24x0.5x0.5-S | AH0045 10-24 x .500" MS Phillips Flat Head Screw<br>Stainless                                                | 8        |
| 2           | LBC0060-1-B