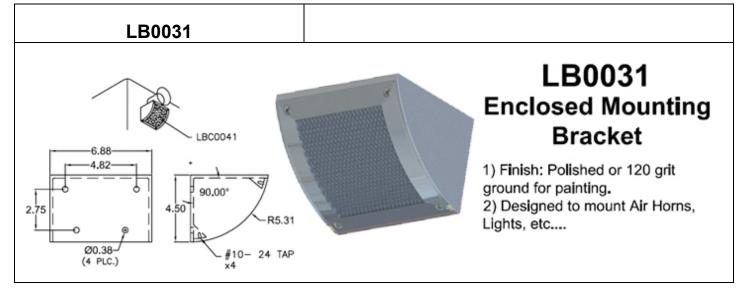

#### **Light Bar Brackets**





















## LB0023 Stanchion Bracket

 Finish: Polished or 120 grit ground for painting.
Lid mounts with one #10 screw.









# LB0026

#### **Stanchion Bracket**

 Finish: Polished or 120 grit ground for painting.
Lid mounts with four #10 screws.







LB0032



### LB0032 Stanchion Bracket 3/8" x 3 1/2" Post

 Finish: Polished or 120 grit ground for painting.
Mounts to a 3/8" x 3 1/2" post or stanchion.
Lid mounts with two #10 screws.



1.33

0.32

















#### LB0057 LB0058

5

1

3

| ITEM<br>NO. | PART NUMBER                   | DESCRIPTION                                                                                                  | BOM/QTY. |
|-------------|-------------------------------|--------------------------------------------------------------------------------------------------------------|----------|
| 1           | CR-FHM1 0.19-<br>24x0.5x0.5-S | AH0045 10-24 x .500" MS Phillips Flat Head Screw<br>Stainless                                                | 8        |
| 2           | LBC0060-1-B