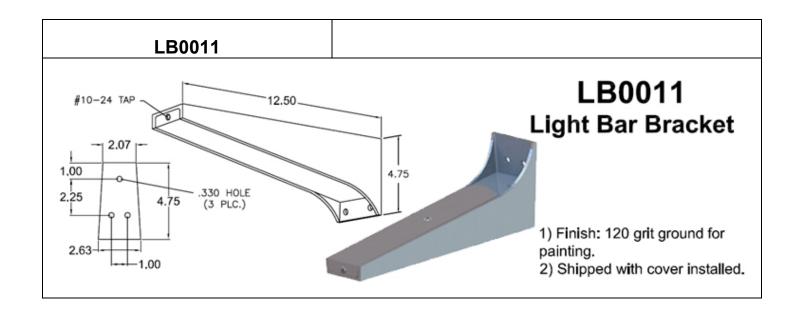

#### **Light Bar Brackets**





















## LB0023 Stanchion Bracket

 Finish: Polished or 120 grit ground for painting.
Lid mounts with one #10 screw.









# LB0026

#### **Stanchion Bracket**

 Finish: Polished or 120 grit ground for painting.
Lid mounts with four #10 screws.







LB0032



### LB0032 Stanchion Bracket 3/8" x 3 1/2" Post

 Finish: Polished or 120 grit ground for painting.
Mounts to a 3/8" x 3 1/2" post or stanchion.
Lid mounts with two #10 screws.



1.33

0.32

















#### LB0057 LB0058

5

1

3

| ITEM<br>NO. | PART NUMBER                   | DESCRIPTION                                                                                                  | BOM/QTY. |
|-------------|-------------------------------|-----------------------------------------------------------------------