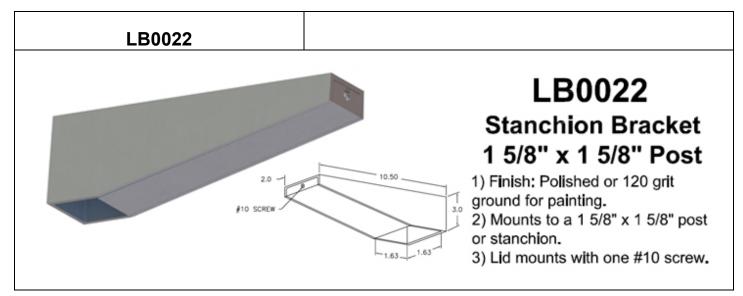

#### **Light Bar Brackets**





















## LB0023 Stanchion Bracket

 Finish: Polished or 120 grit ground for painting.
Lid mounts with one #10 screw.









# LB0026

#### **Stanchion Bracket**

 Finish: Polished or 120 grit ground for painting.
Lid mounts with four #10 screws.







LB0032



### LB0032 Stanchion Bracket 3/8" x 3 1/2" Post

 Finish: Polished or 120 grit ground for painting.
Mounts to a 3/8" x 3 1/2" post or stanchion.
Lid mounts with two #10 screws.



1.33

0.32

















#### LB0057 LB0058

5

1

3

| ITEM<br>NO. | PART NUMBER                   | DESCRIPTION                                                                                                  | BOM/QTY. |
|-------------|-------------------------------|---------------------------------------------------------------------------------