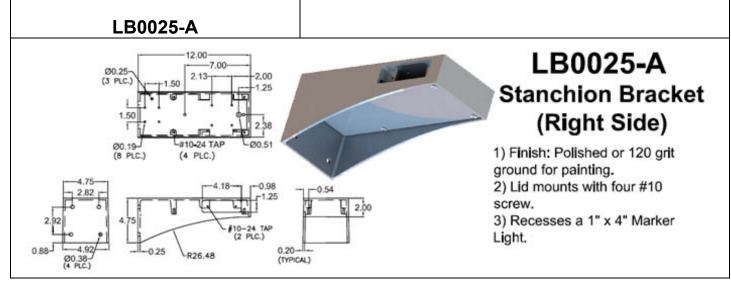

#### **Stanchion Bracket**

 Finish: Polished or 120 grit ground for painting.
Lid mounts with four #10 screws.

LB0032