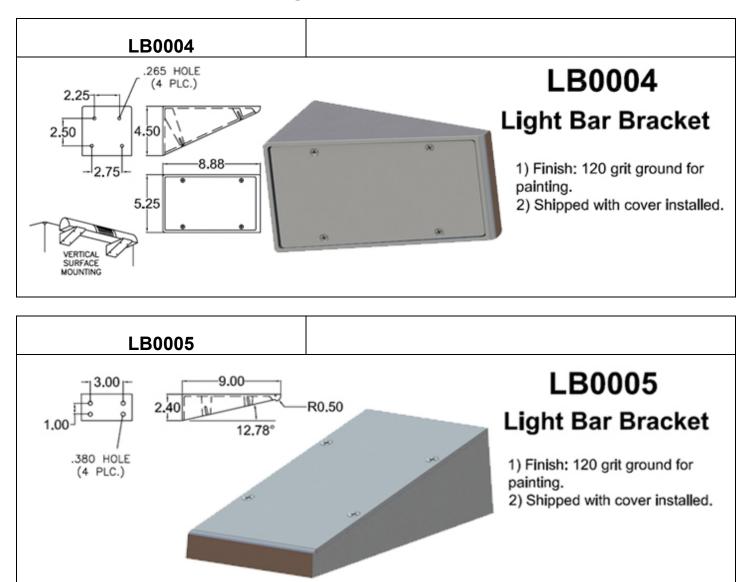

#### **Light Bar Brackets**





















## LB0023 Stanchion Bracket

 Finish: Polished or 120 grit ground for painting.
Lid mounts with one #10 screw.









# LB0026

#### **Stanchion Bracket**

 Finish: Polished or 120 grit ground for painting.
Lid mounts with four #10 screws.







LB0032



### LB0032 Stanchion Bracket 3/8" x 3 1/2" Post

 Finish: Polished or 120 grit ground for painting.
Mounts to a 3/8" x 3 1/2" post or stanchion.
Lid mounts with two #10 screws.



1.33

0.32

















#### LB0057 LB0058

5

1

3

| ITEM<br>NO. | PART NUMBER                   | DESCRIPTION                                                                                                  | BOM/QTY. |
|-------------|-------------------------------|-------------------------------------------------------------------