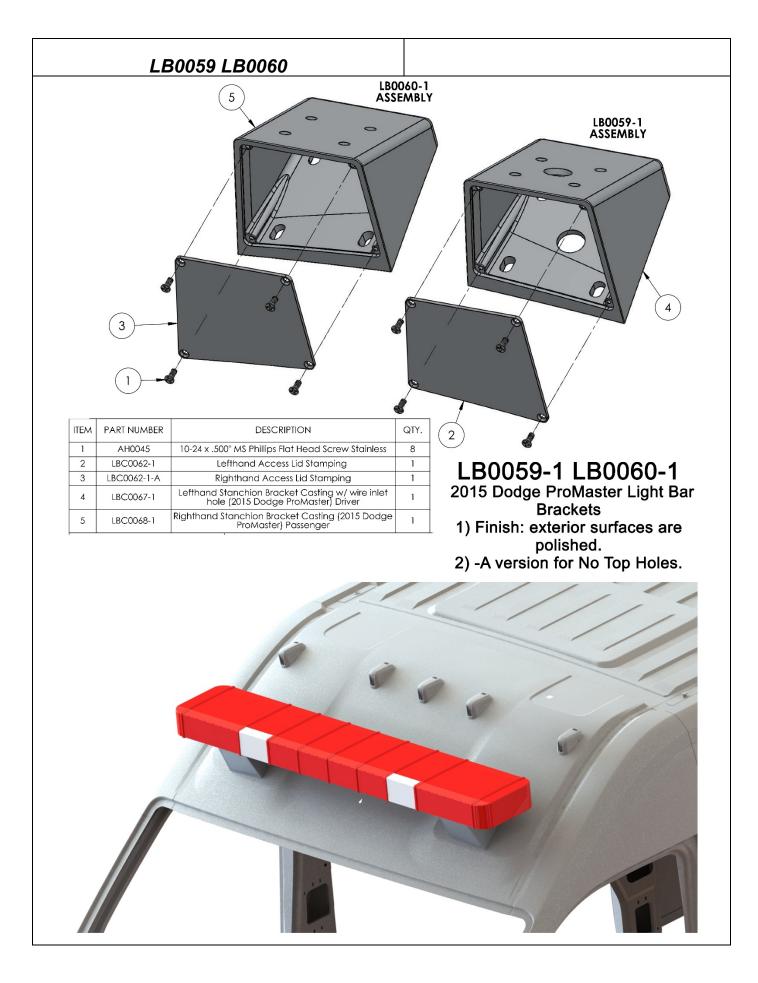

#### LB0057 LB0058

5

1

3

| ITEM<br>NO. | PART NUMBER                   | DESCRIPTION                                                                                                  | BOM/QTY. |
|-------------|-------------------------------|--------------------------------------------------------------------------------------------------------------|----------|
| 1           | CR-FHM1 0.19-<br>24x0.5x0.5-S | AH0045 10-24 x .500" MS Phillips Flat Head Screw<br>Stainless                                                | 8        |
| 2           | LBC0060-1-B                   | Lefthand Stanchion Bracket Casting (2008 Sprinter<br>and 2015 Ford Transit Cargo Van) Driver w/ wire<br>hole | 1        |
| 3           | LBC0061-1-B                   | Righthand Stanchion Bracket Casting (2015 Ford<br>Transit Cargo Van) Passenger                               | 1        |
| 4           | LBC0062-1                     | Lefthand Access Lid Stamping (2008 Sprinter or 2015 Ford Transit)                                            | 1        |
| 5           | LBC0062-1-A                   | Righthand Access Lid Stamping (2008 Sprinter or 2015 Ford Transit)                                           | 1        |

#### LB0057 LB0058 Stanchion Bracket Assemblies with wire/mounting holes (2015 Ford Transit Cargo Van)

4

 Finish: Exterior surfaces polished.
For high or medium roof.