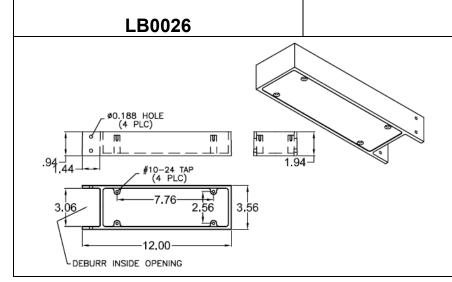

# LB0026

#### **Stanchion Bracket**

 Finish: Polished or 120 grit ground for painting.
Lid mounts with four #10 screws.

LB0032