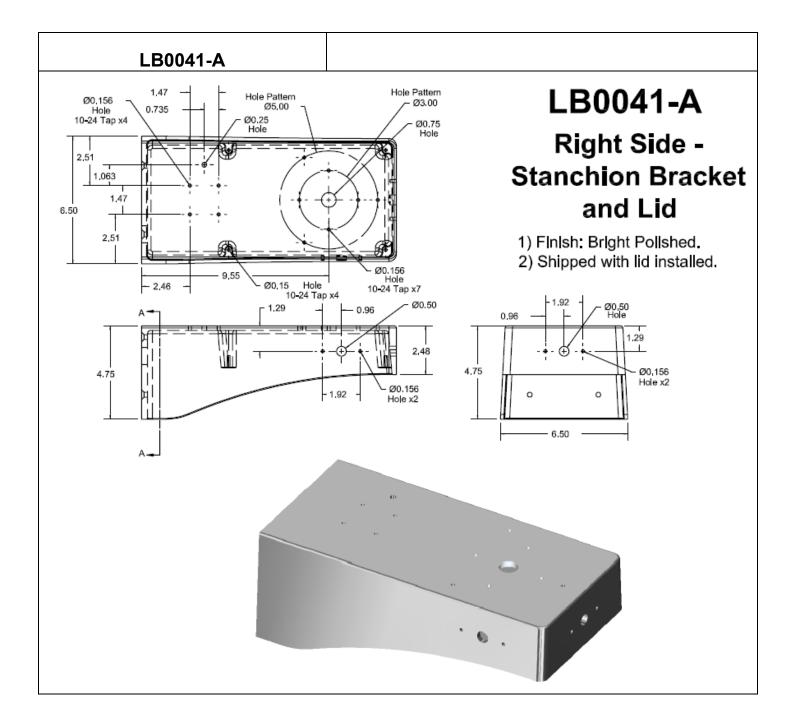

#### **Light Bar Brackets**





















## LB0023 Stanchion Bracket

 Finish: Polished or 120 grit ground for painting.
Lid mounts with one #10 screw.









# LB0026

#### **Stanchion Bracket**

 Finish: Polished or 120 grit ground for painting.
Lid mounts with four #10 screws.







LB0032



### LB0032 Stanchion Bracket 3/8" x 3 1/2" Post

 Finish: Polished or 120 grit ground for painting.
Mounts to a 3/8" x 3 1/2" post or stanchion.
Lid mounts with two #10 screws.



1.33

0.32

















#### LB0057 LB0058

5

1

3

| ITEM<br>NO. | PART NUMBER                   | DESCRIPTION                                                                                                  | BOM/QTY. |
|-------------|-------------------------------|--------------------------------------------------------------------------------------------------------------|----------|
| 1           | CR-FHM1 0.19-<br>24x0.5x0.5-S | AH0045 10-24 x .500" MS Phillips Flat Head Screw<br>Stainless                                                | 8        |
| 2           | LBC0060-1-B                   | Lefthand Stanchion Bracket Casting (2008 Sprinter<br>and 2015 Ford Transit Cargo Van) Driver w/ wire<br>hole | 1        |
| 3           | LBC0061-1-B                   | Righthand Stanchion Bracket