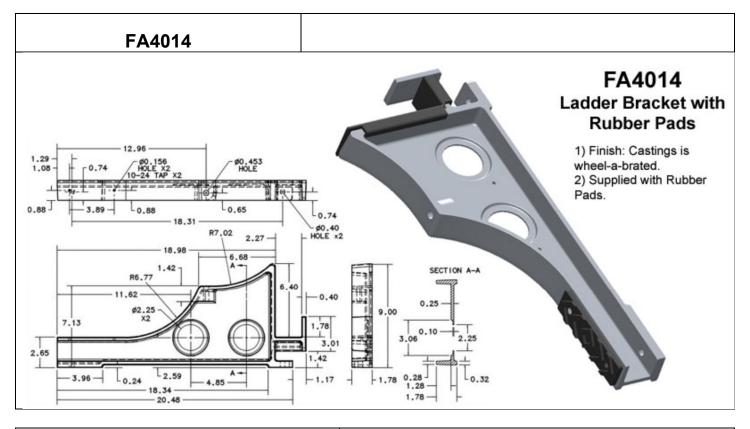

## FA4004 Ladder Bracket 4" Hole Pattern

- 1) Finish: Wheel-a-brated.
- 2) Product sold with polished handle (HD0013).

## FA4008 Ladder Bracket

- 1) Finish: Wheel-a-brated.
- 2) Product sold with polished handle (HD0013).