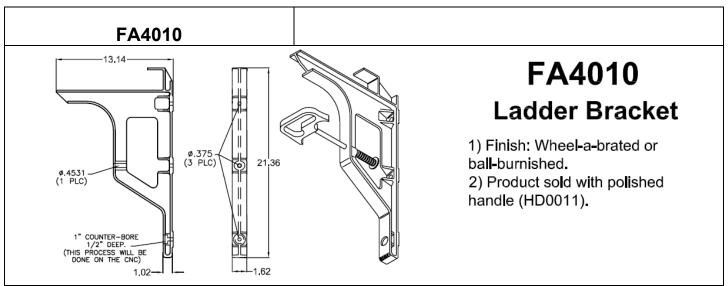

#### FA0030



## FA0030 Ladder Bracket w/ Rubber Pads

- 1) Finish: Ball-burnished.
- 2) Part sold with upper rubber (FC0016) and lower rubber (FC0015) ladder rests.

#### **FA0037**

## FA0037

# Ladder Bracket w/ Rubber Pads

- 1) Finish: Ball-burnished.
- 2) Part sold with upper rubber (FC0016) and lower rubber (FC0015) ladder rests.















## FA4004 Ladder Bracket 4" Hole Pattern

- 1) Finish: Wheel-a-brated.
- 2) Product sold with polished handle (HD0013).







## FA4008 Ladder Bracket

- 1) Finish: Wheel-a-brated.
- 2) Product sold with polished handle (HD0013).





## FA4011 Ladder Bracket

- 1) Finish: Wheel-a-brated.
- 2) Product sold with polished handle (HD0013).



## FA4012 Ladder Bracket

Finish: Wheel-a-brated.
 Product sold with polished handle (HD0011).

FA4013

FA4013

Ladder Bracket

1) Finish: Ball-burnished.
2) Product sold with polished handle (HD0011) and rod threaded 4" on one end. -A with HD0009 Handle.





#### FA4015



Ladder Bracket w/ Handle (HD0011) & Plastic Pads

FA4015



- 1) Finish: Casting is wheel-a-brated. Handle is polished.
- Supplied with HD0011 Handle, AH5001 Rod Assembly, Plastic Pads, and AH0045 screws

#### FA4015-A



- 1) Finish: Casting is wheel-a-brated. Handle is polished.
- Supplied with HD0013 Handle, AH5001 Rod Assembly, Plastic Pads, and AH0045 screws

## FA4015-A Ladder Bracket w/ Handle (HD0013)