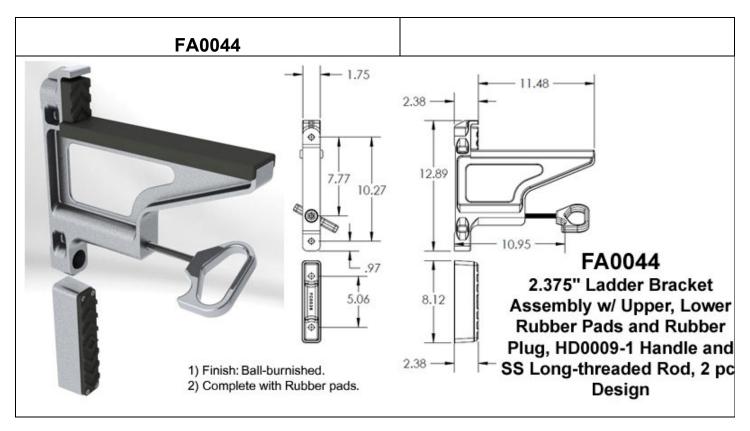

#### FA0030



## FA0030 Ladder Bracket w/ Rubber Pads

- 1) Finish: Ball-burnished.
- 2) Part sold with upper rubber (FC0016) and lower rubber (FC0015) ladder rests.

#### **FA0037**

## FA0037

# Ladder Bracket w/ Rubber Pads

- 1) Finish: Ball-burnished.
- 2) Part sold with upper rubber (FC0016) and lower rubber (FC0015) ladder rests.















## FA4004 Ladder Bracket 4" Hole Pattern

- 1) Finish: Wheel-a-brated.
- 2) Product sold with polished handle (HD0013).







## FA4008 Ladder Bracket

- 1) Finish: Wheel-a-brated.
- 2) Product sold with polished handle (HD0013).





## FA4011 Ladder Bracket

- 1) Finish: Wheel-a-brated.
- 2) Product sold with polished handle (HD0013).



## FA4012 Ladder Bracket

Finish: Wheel-a-brated.
 Product sold with polished handle (HD0011).

FA4013

FA4013

Ladder Bracket

1) Finish: Ball-burnished.
2) Product sold with polished handle (HD0011) and rod threaded 4" on one end. -A with HD0009 Handle.





#### FA4015



Ladder Bracket w/ Handle (HD0011) & Plastic Pads

FA4015



- 1) Finish: Casting is wheel-a-brated. Handle is polished.
- Supplied with HD0011 Handle, AH5001 Rod Assembly, Pla