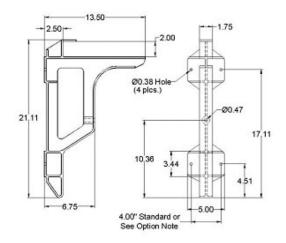

## FA4012 Ladder Bracket

Finish: Wheel-a-brated.
 Product sold with polished handle (HD0011).

FA4013

FA4013

Ladder Bracket

1) Finish: Ball-burnished.
2) Product sold with polished handle (HD0011) and rod threaded 4" on one end. -A with HD0009 Handle.

#### FA4015

Ladder Bracket w/ Handle (HD0011) & Plastic Pads

FA4015

- 1) Finish: Casting is wheel-a-brated. Handle is polished.
- Supplied with HD0011 Handle, AH5001 Rod Assembly, Plastic Pads, and AH0045 screws