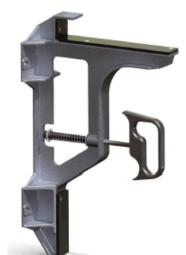

#### FA4015

Ladder Bracket w/ Handle (HD0011) & Plastic Pads

FA4015

- 1) Finish: Casting is wheel-a-brated. Handle is polished.
- Supplied with HD0011 Handle, AH5001 Rod Assembly, Plastic Pads, and AH0045 screws