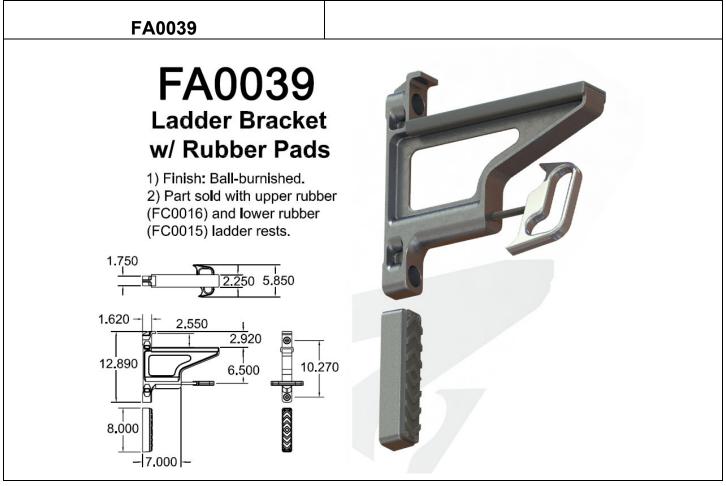

#### FA0030

## FA0030 Ladder Bracket w/ Rubber Pads

- 1) Finish: Ball-burnished.
- 2) Part sold with upper rubber (FC0016) and lower rubber (FC0015) ladder rests.