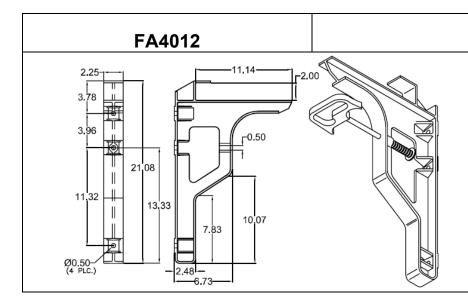

## FA4012 Ladder Bracket

Finish: Wheel-a-brated.
 Product sold with polished handle (HD0011).

FA4013

FA4013

Ladder Bracket

1) Finish: Ball-burnished.
2) Product sold with polished handle (HD0011) and rod threaded 4" on one end. -A with HD0009 Handle.