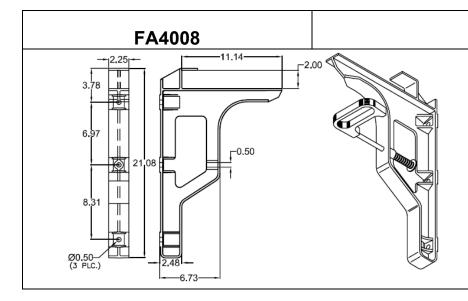

## FA4008 Ladder Bracket

- 1) Finish: Wheel-a-brated.
- 2) Product sold with polished handle (HD0013).