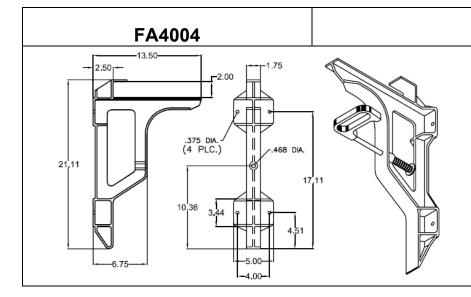

## FA4004 Ladder Bracket 4" Hole Pattern

- 1) Finish: Wheel-a-brated.
- 2) Product sold with polished handle (HD0013).