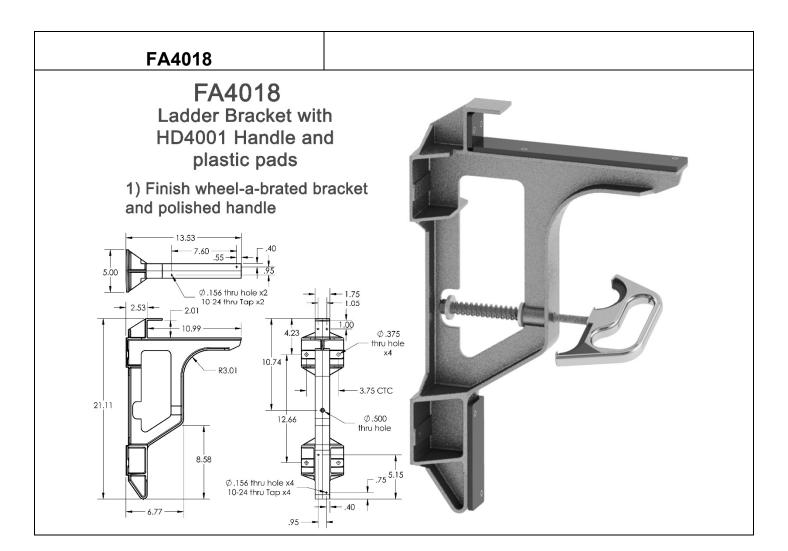

with HD0011 Handle, AH5001 Rod Assembly, Plastic Pads, and AH0045 screws

#### FA4015-A



- 1) Finish: Casting is wheel-a-brated. Handle is polished.
- Supplied with HD0013 Handle, AH5001 Rod Assembly, Plastic Pads, and AH0045 screws

## FA4015-A Ladder Bracket w/ Handle (HD0013) & Plastic Pads



#### **FA4016**





## FA4016 Ladder Bracket, Single Uni-Strut Mountw/ Handle (HD0011) & Plastic Pads

- 1) Finish: Casting is wheel-a-brated. Handle is polished.
- Supplied with HD0011 Handle, AH5001 Rod Assembly, Plastic Pads, and AH0045 screws

### FA4016-A





# FA4016-A Ladder Bracket, Single Uni-Strut Mount w/ Handle (HD0013) & Plastic Pads

- 1) Finish: Casting is wheel-a-brated. Handle is polished.
- 2) Supplied with HD0013 Handle, AH5001 Rod Assembly, Plastic Pads, and AH0045 screws