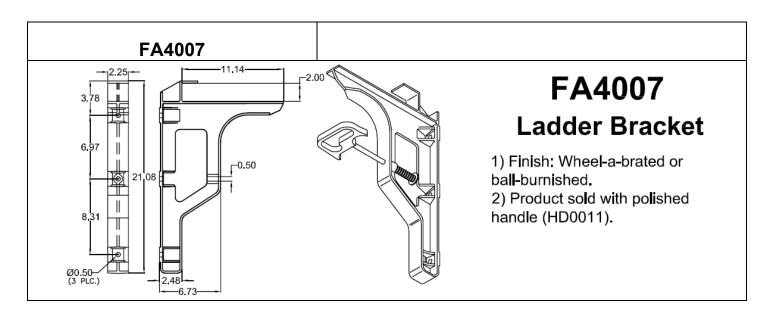

#### FA0030



## FA0030 Ladder Bracket w/ Rubber Pads

- 1) Finish: Ball-burnished.
- 2) Part sold with upper rubber (FC0016) and lower rubber (FC0015) ladder rests.

#### **FA0037**

## FA0037

# Ladder Bracket w/ Rubber Pads

- 1) Finish: Ball-burnished.
- 2) Part sold with upper rubber (FC0016) and lower rubber (FC0015) ladder rests.















## FA4004 Ladder Bracket 4" Hole Pattern

- 1) Finish: Wheel-a-brated.
- 2) Product sold with polished handle (HD0013).







## FA4008 Ladder Bracket

- 1) Finish: Wheel-a-brated.
- 2) Product sold with polished handle (HD0013).





## FA4011 Ladder Bracket

- 1) Finish: Wheel-a-brated.
- 2) Product sold with polished handle (HD0013).



## FA4012 Ladder Bracket

Finish: Wheel-a-brated.
 Product sold with polished handle (HD0011).

FA4013

FA4013

Ladder Bracket

1) Finish: Ball-burnished.
2) Product sold with polished handle (HD0011) and rod threaded 4" on one end. -A with HD0009 Handle.





#### FA4015



Ladder Bracket w/ Handle (HD0011) & Plastic Pads

FA4015



- 1) Finish: Casting is wheel-a-brated. Handle is polished.
- Supplied with HD0011 Handle, AH5001 Rod Assembly, Plastic Pads, and AH0045 screws

#### FA4015-A



- 1) Finish: Casting is wheel-a-brated. Handle is polished.
- Supplied with HD0013