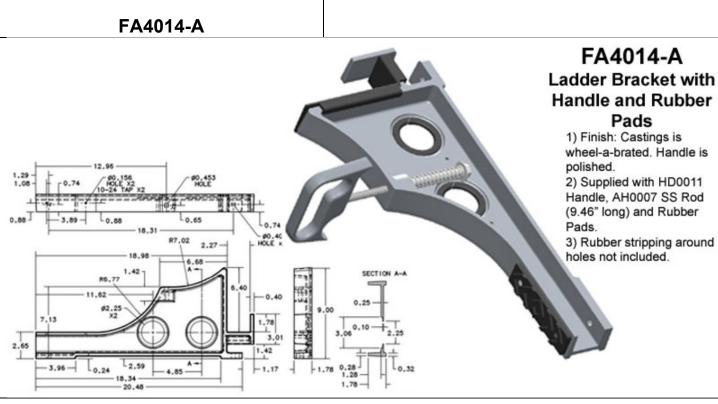

## FA4012 Ladder Bracket

Finish: Wheel-a-brated.
 Product sold with polished handle (HD0011).

FA4013

FA4013

Ladder Bracket

1) Finish: Ball-burnished.
2) Product sold with polished handle (HD0011) and rod threaded 4" on one end. -A with HD0009 Handle.