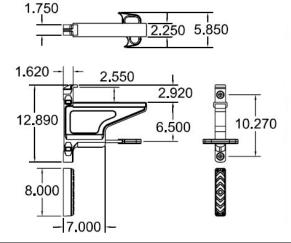

#### FA0030

## FA0030 Ladder Bracket w/ Rubber Pads

- 1) Finish: Ball-burnished.
- 2) Part sold with upper rubber (FC0016) and lower rubber (FC0015) ladder rests.