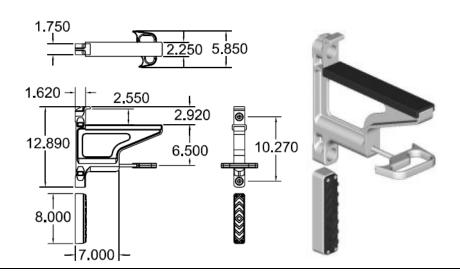

#### FA0030

## FA0030 Ladder Bracket w/ Rubber Pads

- 1) Finish: Ball-burnished.
- 2) Part sold with upper rubber (FC0016) and lower rubber (FC0015) ladder rests.