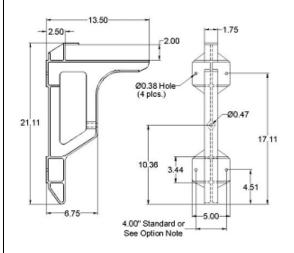

## FA4012 Ladder Bracket

Finish: Wheel-a-brated.
 Product sold with polished handle (HD0011).

FA4013

FA4013

Ladder Bracket

1) Finish: Ball-burnished.
2) Product sold with polished handle (HD0011) and rod threaded 4" on one end. -A with HD0009 Handle.

#### FA4015

Ladder Bracket w/ Handle (HD0011) & Plastic Pads

FA4015

- 1) Finish: Casting is wheel-a-brated. Handle is polished.
- Supplied with HD0011 Handle, AH5001 Rod Assembly, Plastic Pads, and AH0045 screws