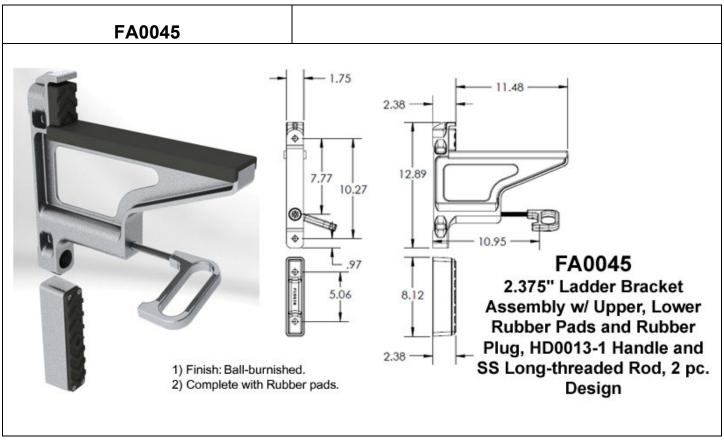

#### FA0030



## FA0030 Ladder Bracket w/ Rubber Pads

- 1) Finish: Ball-burnished.
- 2) Part sold with upper rubber (FC0016) and lower rubber (FC0015) ladder rests.

#### **FA0037**

## FA0037

# Ladder Bracket w/ Rubber Pads

- 1) Finish: Ball-burnished.
- 2) Part sold with upper rubber (FC0016) and lower rubber (FC0015) ladder rests.















## FA4004 Ladder Bracket 4" Hole Pattern

- 1) Finish: Wheel-a-brated.
- 2) Product sold with polished handle (HD0013).







## FA4008 Ladder Bracket

- 1) Finish: Wheel-a-brated.
- 2) Product sold with polished handle (HD0013).





## FA4011 Ladder Bracket

- 1) Finish: Wheel-a-brated.
- 2) Product sold with polished handle (HD0013).



## FA4012 Ladder Bracket

Finish: Wheel-a-brated.
 Product sold with polished handle (HD0011).

FA4013

FA4013

Ladder Bracket

1) Finish: Ball-burnished.
2) Product sold with polished handle (HD0011) and rod threaded 4" on one end. -A with HD0009 Handle.





#### FA4015



Ladder Bracket w/ Handle (HD0011) & Plastic Pads

FA4015



- 1) Finish: Casting is wheel-a-brated. Handle is polished.
- Supplied with HD0011 Handle, AH5001 Rod Assembly, Plast