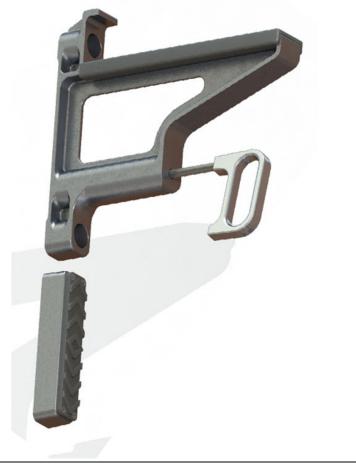

#### FA0030

## FA0030 Ladder Bracket w/ Rubber Pads

- 1) Finish: Ball-burnished.
- 2) Part sold with upper rubber (FC0016) and lower rubber (FC0015) ladder rests.