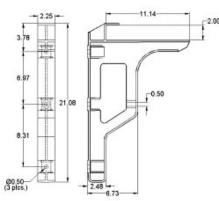

#### FA4015-A

- 1) Finish: Casting is wheel-a-brated. Handle is polished.
- Supplied with HD0013 Handle, AH5001 Rod Assembly, Plastic Pads, and AH0045 screws

## FA4015-A Ladder Bracket w/ Handle (HD0013) & Plastic Pads