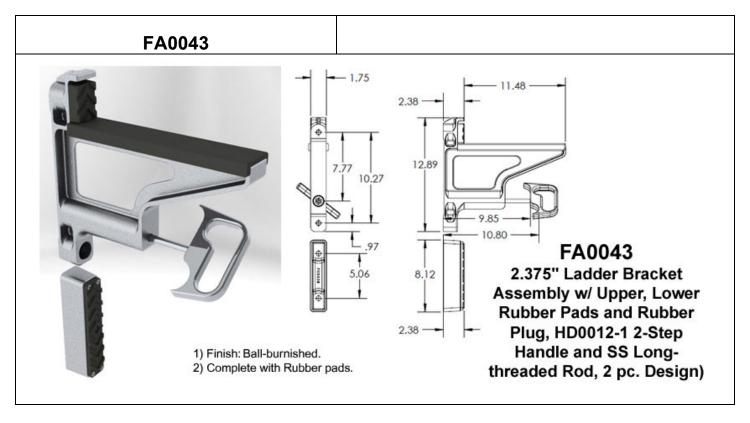

#### FA0030



## FA0030 Ladder Bracket w/ Rubber Pads

- 1) Finish: Ball-burnished.
- 2) Part sold with upper rubber (FC0016) and lower rubber (FC0015) ladder rests.

#### **FA0037**

## FA0037

# Ladder Bracket w/ Rubber Pads

- 1) Finish: Ball-burnished.
- 2) Part sold with upper rubber (FC0016) and lower rubber (FC0015) ladder rests.















## FA4004 Ladder Bracket 4" Hole Pattern

- 1) Finish: Wheel-a-brated.
- 2) Product sold with polished handle (HD0013).







## FA4008 Ladder Bracket

- 1) Finish: Wheel-a-brated.
- 2) Product sold with polished handle (HD0013).





## FA4011 Ladder Bracket

- 1) Finish: Wheel-a-brated.
- 2) Product sold with polished handle (HD0013).



## FA4012 Ladder Bracket

Finish: Wheel-a-brated.
 Product sold with polished handle (HD0011).

FA4013

FA4013

Ladder Bracket

1) Finish: Ball-burnished.
2) Product sold with polished handle (HD0011) and rod threaded 4" on one end. -A with HD0009 Handle.





#### FA4015



Ladder Bracket w/ Handle (HD0011) & Plastic Pads

FA4015



- 1) Finish: Casting is wheel-a-brated. Handle is polished.
- Supplied with HD0011 Handle, AH5001 Rod Assembly,