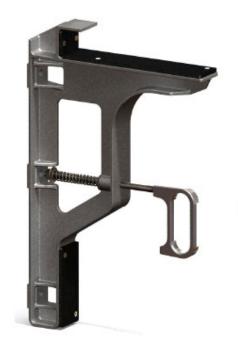

#### FA4015-A

- 1) Finish: Casting is wheel-a-brated. Handle is polished.
- Supplied with HD0013 Handle, AH5001 Rod Assembly, Plastic Pads, and AH0045 screws

## FA4015-A Ladder Bracket w/ Handle (HD0013) & Plastic Pads