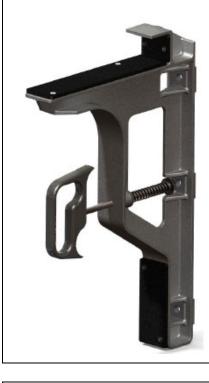

#### FA4015

Ladder Bracket w/ Handle (HD0011) & Plastic Pads

FA4015

- 1) Finish: Casting is wheel-a-brated. Handle is polished.
- Supplied with HD0011 Handle, AH5001 Rod Assembly, Plastic Pads, and AH0045 screws