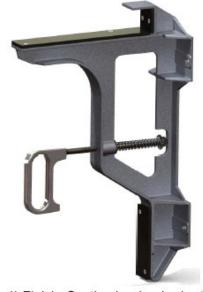

#### FA4015

Ladder Bracket w/ Handle (HD0011) & Plastic Pads

FA4015

- 1) Finish: Casting is wheel-a-brated. Handle is polished.
- Supplied with HD0011 Handle, AH5001 Rod Assembly, Plastic Pads, and AH0045 screws