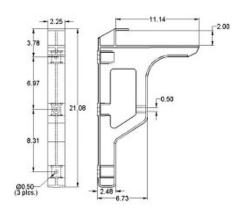

#### FA4015

Ladder Bracket w/ Handle (HD0011) & Plastic Pads

FA4015

- 1) Finish: Casting is wheel-a-brated. Handle is polished.
- Supplied with HD0011 Handle, AH5001 Rod Assembly, Plastic Pads, and AH0045 screws