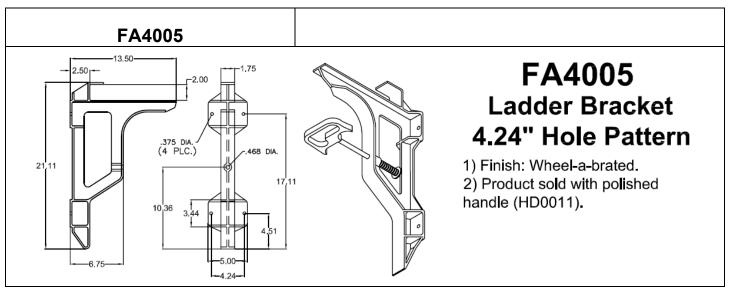

#### FA0030



## FA0030 Ladder Bracket w/ Rubber Pads

- 1) Finish: Ball-burnished.
- 2) Part sold with upper rubber (FC0016) and lower rubber (FC0015) ladder rests.

#### **FA0037**

## FA0037

# Ladder Bracket w/ Rubber Pads

- 1) Finish: Ball-burnished.
- 2) Part sold with upper rubber (FC0016) and lower rubber (FC0015) ladder rests.















## FA4004 Ladder Bracket 4" Hole Pattern

- 1) Finish: Wheel-a-brated.
- 2) Product sold with polished handle (HD0013).







## FA4008 Ladder Bracket

- 1) Finish: Wheel-a-brated.
- 2) Product sold with polished handle (HD0013).





## FA4011 Ladder Bracket

- 1) Finish: Wheel-a-brated.
- 2) Product sold with polished handle (HD0013).



## FA4012 Ladder Bracket

Finish: Wheel-a-brated.
 Product sold with polished handle (HD0011).

FA4013

FA4013

Ladder Bracket

1) Finish: Ball-burnished.
2) Product sold with polished handle (HD0011) and rod threaded 4" on one end. -A with HD0009 Handle.





#### FA4015



Ladder Bracket w/ Handle (HD0011) & Plastic Pads

FA4015



- 1) Finish: Casting is wheel-a-brated. Handle is polished.
- Supplied with HD0011 Handle, AH5001 Rod Assembly, Plastic Pads, and AH0045 screws

#### FA4015-A



- 1) Finish: Casting is wheel-a-brated. Handle is polished.
- Supplied with HD00