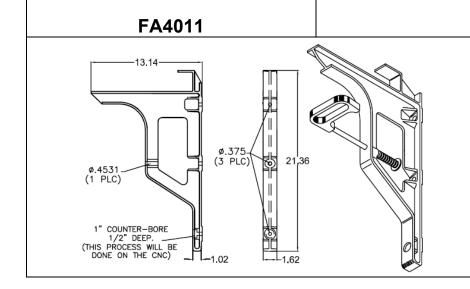

## FA4011 Ladder Bracket

- 1) Finish: Wheel-a-brated.
- 2) Product sold with polished handle (HD0013).