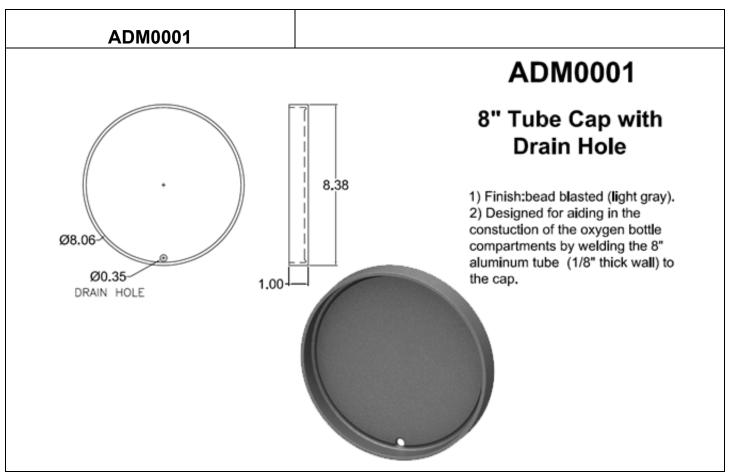

p included.
- 4) provided with two .50" holes in flange (with plastic plugs) for door open switches (not included).
- 5) 8" ID Rotary Molded Tube.



### **AD2002**



Options:

Lid: Brushed or polished finish. Chrome Latch: with or w/o key. Painted Grey Latch: with or w/o key. Weatherproof Latch: with or w/o key.

### **AD2002**

# Double Stainless Access Door Flange, Lid and Rotary molded double tube.

- 1) All concealed mounting hardware. Stainless Piano Hinge.
- 2) Thick Rubber Gasket for sealing Flange to Lid. Rubber Gasket for mounting to rear of Rotary molded SCBA tube.
- 3) Nylon Safety Strap included.
- 4) provided with two .50" holes in flange (with plastic plugs) for door open switches (not included).
- 5) 8" ID Rotary Molded Double-Tube.



### **Access Door Miscellaneous**





# ADM0002 Ø7.75 8.38 7.44

### ADM0002 8" Tube Cap

- 1) Finish: Bead Blasted (Light Gray).
- 2) Designed for aiding in the construction of the oxygen bottle compartments by attaching the 8" PVC tube to the cap.