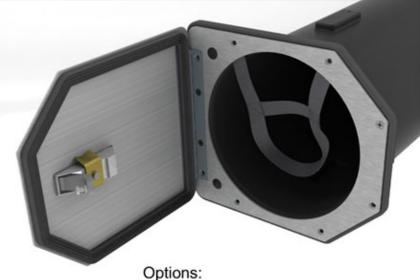

### **AD2001**

## Stainless Access Door Flange, Lid and Rotary molded tube.

- All concealed mounting hardware. Stainless Piano Hinge.
- Thick Rubber Gasket for sealing Flange to Lid. Rubber Gasket for mounting to rear of Rotary molded SCBA tube.
- 3) Nylon Safety Strap included.
- 4) provided with two .50" holes in flange (with plastic plugs) for door open switches (not included).
- 5) 8" ID Rotary Molded Tube.