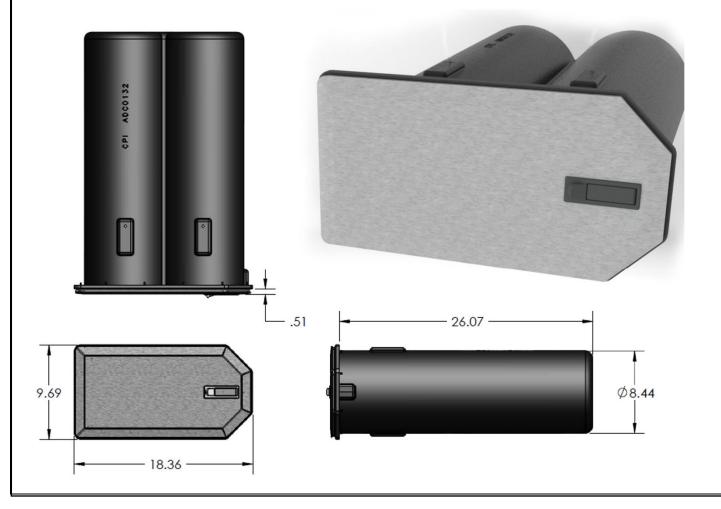

### **AD2002**

# Double Stainless Access Door Flange, Lid and Rotary molded double tube.

- 1) All concealed mounting hardware. Stainless Piano Hinge.
- 2) Thick Rubber Gasket for sealing Flange to Lid. Rubber Gasket for mounting to rear of Rotary molded SCBA tube.
- 3) Nylon Safety Strap included.
- 4) provided with two .50" holes in flange (with plastic plugs) for door open switches (not included).
- 5) 8" ID Rotary Molded Double-Tube.