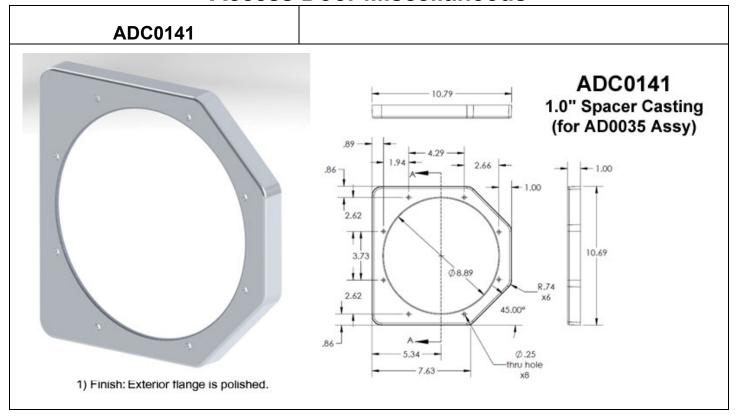

rap included.
- 4) provided with two .50" holes in flange (with plastic plugs) for door open switches (not included).
- 5) 8" ID Rotary Molded Tube.



### **AD2002**



Options:

Lid: Brushed or polished finish. Chrome Latch: with or w/o key. Painted Grey Latch: with or w/o key. Weatherproof Latch: with or w/o key.

### **AD2002**

# Double Stainless Access Door Flange, Lid and Rotary molded double tube.

- 1) All concealed mounting hardware. Stainless Piano Hinge.
- 2) Thick Rubber Gasket for sealing Flange to Lid. Rubber Gasket for mounting to rear of Rotary molded SCBA tube.
- 3) Nylon Safety Strap included.
- 4) provided with two .50" holes in flange (with plastic plugs) for door open switches (not included).
- 5) 8" ID Rotary Molded Double-Tube.



### **Access Door Miscellaneous**





# ADM0002 Ø7.75 8.38 7.44

### ADM0002 8" Tube Cap

- 1) Finish: Bead Blasted (Light Gray).
- 2) Designed for aiding in the construction of the oxygen bottle compartments by attaching the 8" PVC tube to the cap.