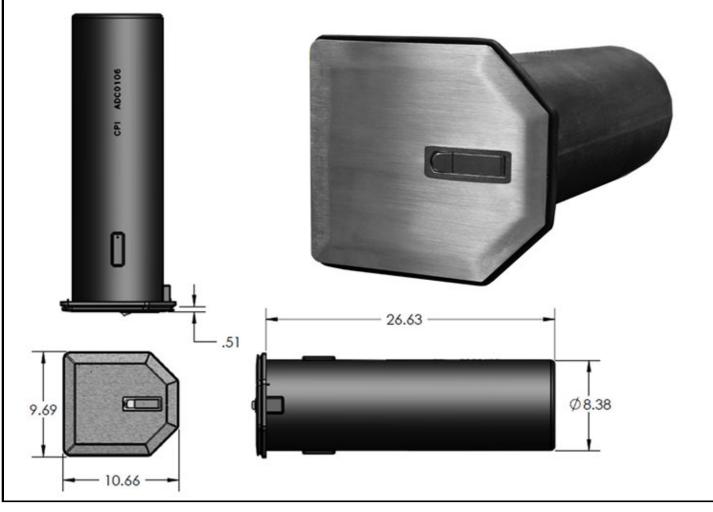

### **AD2001**

## Stainless Access Door Flange, Lid and Rotary molded tube.

- All concealed mounting hardware. Stainless Piano Hinge.
- Thick Rubber Gasket for sealing Flange to Lid. Rubber Gasket for mounting to rear of Rotary molded SCBA tube.
- 3) Nylon Safety Strap included.
- 4) provided with two .50" holes in flange (with plastic plugs) for door open switches (not included).
- 5) 8" ID Rotary Molded Tube.