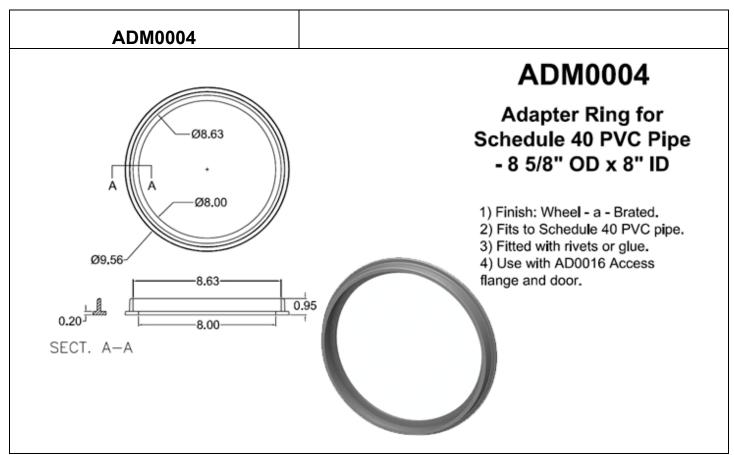

me Latch: with or w/o key. Painted Grey Latch: with or w/o key. Weatherproof Latch: with or w/o key.

### **AD2002**

# Double Stainless Access Door Flange, Lid and Rotary molded double tube.

- 1) All concealed mounting hardware. Stainless Piano Hinge.
- 2) Thick Rubber Gasket for sealing Flange to Lid. Rubber Gasket for mounting to rear of Rotary molded SCBA tube.
- 3) Nylon Safety Strap included.
- 4) provided with two .50" holes in flange (with plastic plugs) for door open switches (not included).
- 5) 8" ID Rotary Molded Double-Tube.



### **Access Door Miscellaneous**





# ADM0002 Ø7.75 8.38 7.44

### ADM0002 8" Tube Cap

- 1) Finish: Bead Blasted (Light Gray).
- 2) Designed for aiding in the construction of the oxygen bottle compartments by attaching the 8" PVC tube to the cap.