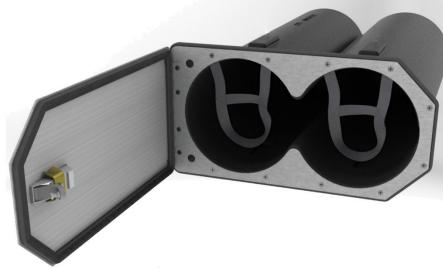

### **AD2002**

# Double Stainless Access Door Flange, Lid and Rotary molded double tube.

- 1) All concealed mounting hardware. Stainless Piano Hinge.
- 2) Thick Rubber Gasket for sealing Flange to Lid. Rubber Gasket for mounting to rear of Rotary molded SCBA tube.
- 3) Nylon Safety Strap included.
- 4) provided with two .50" holes in flange (with plastic plugs) for door open switches (not included).
- 5) 8" ID Rotary Molded Double-Tube.