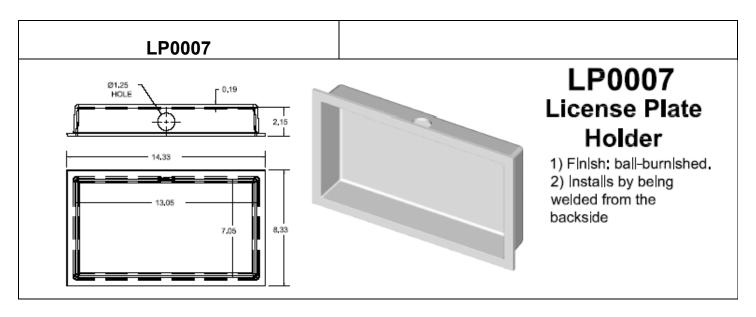

### **License Plate Holders**





#### LP0004



# LP0004 License Plate Holder

- 1) Finish; Flange is bright pollshed.
- 2) Uses Truck-Lite Light for Illumination (provided).
- 3) Concealed mounting hardware.

### LP0004-B

- 1) Finish: Flange is bright polished.
- Supplied w/ LED light (WL0501 type), LC0011 adapter plate for LED, and mounting screws

# LP0004-B License Plate Holder w/ LED Light



#### LP0005



# LP0005 License Plate Holder

- 1) Finish: Flange is bright polished.
- Uses Truck-Lite Light for illumination (provided).
- 3) Concealed mounting hardware.

### LP0005-C



- 1) Finish: Flange is bright polished.
- Supplied w/ LED light (WL0501 type), LC0011 adapter plate for LED, and mounting screws.

# LP0005-C License Plate Holder w/ LED Light







### LP0013



#### LP0014