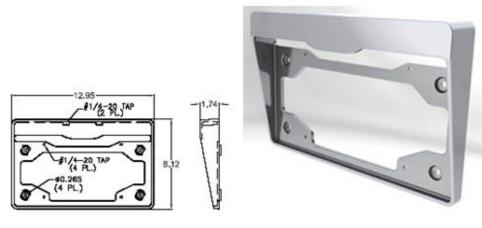

### **License Plate Holders**





#### LP0004



# LP0004 License Plate Holder

- 1) Finish; Flange is bright pollshed.
- 2) Uses Truck-Lite Light for Illumination (provided).
- 3) Concealed mounting hardware.

### LP0004-B

- 1) Finish: Flange is bright polished.
- Supplied w/ LED light (WL0501 type), LC0011 adapter plate for LED, and mounting screws

# LP0004-B License Plate Holder w/ LED Light



#### LP0005



# LP0005 License Plate Holder

- 1) Finish: Flange is bright polished.
- Uses Truck-Lite Light for illumination (provided).
- 3) Concealed mounting hardware.

### LP0005-C



- 1) Finish: Flange is bright polished.
- Supplied w/ LED light (WL0501 type), LC0011 adapter plate for LED, and mounting screws.

# LP0005-C License Plate Holder w/ LED Light







### LP0013



#### LP0014