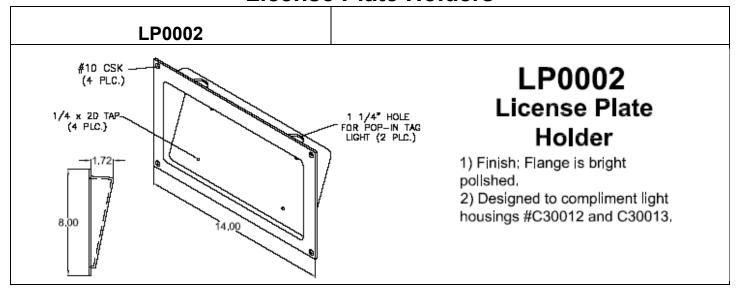

### **License Plate Holders**





#### LP0004



# LP0004 License Plate Holder

- 1) Finish; Flange is bright pollshed.
- 2) Uses Truck-Lite Light for Illumination (provided).
- 3) Concealed mounting hardware.

### LP0004-B

- 1) Finish: Flange is bright polished.
- Supplied w/ LED light (WL0501 type), LC0011 adapter plate for LED, and mounting screws

# LP0004-B License Plate Holder w/ LED Light



#### LP0005



# LP0005 License Plate Holder

- 1) Finish: Flange is bright polished.
- Uses Truck-Lite Light for illumination (provided).
- 3) Concealed mounting hardware.

### LP0005-C



- 1) Finish: Flange is bright polished.
- Supplied w/ LED light (WL0501 type), LC0011 adapter plate for LED, and mounting screws.

# LP0005-C License Plate Holder w/ LED Light







### LP0013



#### LP0014