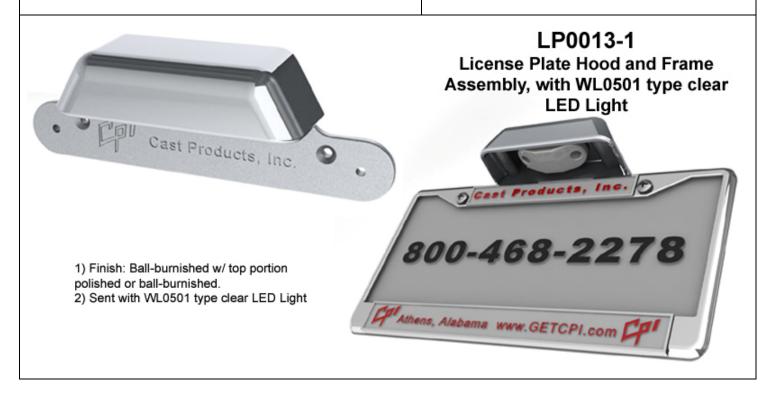

### **License Plate Holders**





#### LP0004



# LP0004 License Plate Holder

- 1) Finish; Flange is bright pollshed.
- 2) Uses Truck-Lite Light for Illumination (provided).
- 3) Concealed mounting hardware.

### LP0004-B

- 1) Finish: Flange is bright polished.
- Supplied w/ LED light (WL0501 type), LC0011 adapter plate for LED, and mounting screws

# LP0004-B License Plate Holder w/ LED Light



#### LP0005



# LP0005 License Plate Holder

- 1) Finish: Flange is bright polished.
- Uses Truck-Lite Light for illumination (provided).
- 3) Concealed mounting hardware.

### LP0005-C



- 1) Finish: Flange is bright polished.
- Supplied w/ LED light (WL0501 type), LC0011 adapter plate for LED, and mounting screws.

# LP0005-C License Plate Holder w/ LED Light







### LP0013



#### LP0014