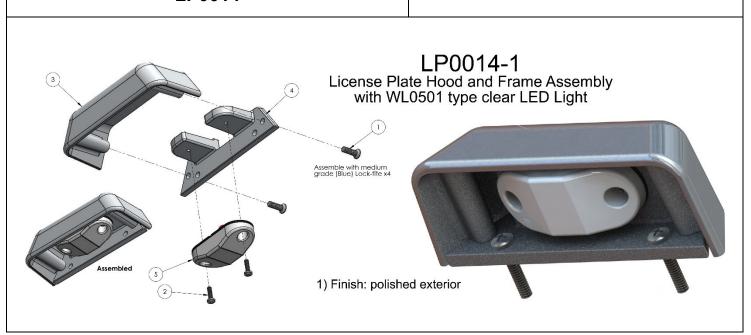

**License Plate Holders**





#### LP0004



# LP0004 License Plate Holder

- 1) Finish; Flange is bright pollshed.
- 2) Uses Truck-Lite Light for Illumination (provided).
- 3) Concealed mounting hardware.

### LP0004-B

- 1) Finish: Flange is bright polished.
- Supplied w/ LED light (WL0501 type), LC0011 adapter plate for LED, and mounting screws

# LP0004-B License Plate Holder w/ LED Light



#### LP0005



# LP0005 License Plate Holder

- 1) Finish: Flange is bright polished.
- Uses Truck-Lite Light for illumination (provided).
- 3) Concealed mounting hardware.

### LP0005-C



- 1) Finish: Flange is bright polished.
- Supplied w/ LED light (WL0501 type), LC0011 adapter plate for LED, and mounting screws.

# LP0005-C License Plate Holder w/ LED Light







### LP0013



#### LP0014