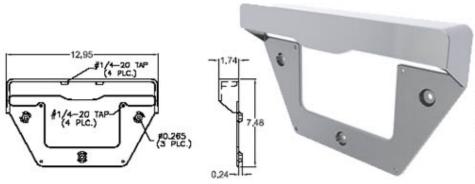

### **License Plate Holders**





#### LP0004



# LP0004 License Plate Holder

- 1) Finish; Flange is bright pollshed.
- 2) Uses Truck-Lite Light for Illumination (provided).
- 3) Concealed mounting hardware.

### LP0004-B

- 1) Finish: Flange is bright polished.
- Supplied w/ LED light (WL0501 type), LC0011 adapter plate for LED, and mounting screws

# LP0004-B License Plate Holder w/ LED Light



#### LP0005



# LP0005 License Plate Holder

- 1) Finish: Flange is bright polished.
- Uses Truck-Lite Light for illumination (provided).
- 3) Concealed mounting hardware.

### LP0005-C



- 1) Finish: Flange is bright polished.
- Supplied w/ LED light (WL0501 type), LC0011 adapter plate for LED, and mounting screws.

# LP0005-C License Plate Holder w/ LED Light







### LP0013



#### LP0014