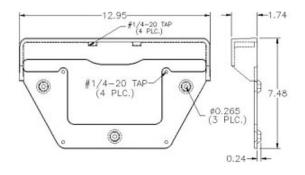

### **License Plate Holders**





#### LP0004



# LP0004 License Plate Holder

- 1) Finish; Flange is bright pollshed.
- 2) Uses Truck-Lite Light for Illumination (provided).
- 3) Concealed mounting hardware.

### LP0004-B

- 1) Finish: Flange is bright polished.
- Supplied w/ LED light (WL0501 type), LC0011 adapter plate for LED, and mounting screws

# LP0004-B License Plate Holder w/ LED Light



#### LP0005



# LP0005 License Plate Holder

- 1) Finish: Flange is bright polished.
- Uses Truck-Lite Light for illumination (provided).
- 3) Concealed mounting hardware.

### LP0005-C



- 1) Finish: Flange is bright polished.
- Supplied w/ LED light (WL0501 type), LC0011 adapter plate for LED, and mounting screws.

# LP0005-C License Plate Holder w/ LED Light







### LP0013



#### LP0014