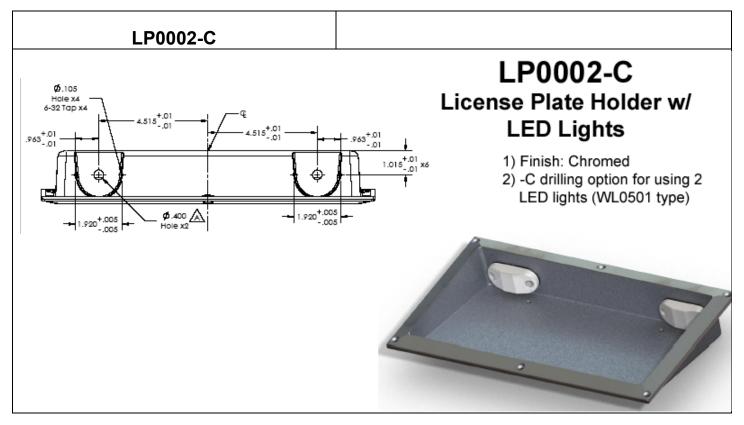

### **License Plate Holders**





#### LP0004



# LP0004 License Plate Holder

- 1) Finish; Flange is bright pollshed.
- 2) Uses Truck-Lite Light for Illumination (provided).
- 3) Concealed mounting hardware.

### LP0004-B

- 1) Finish: Flange is bright polished.
- Supplied w/ LED light (WL0501 type), LC0011 adapter plate for LED, and mounting screws

# LP0004-B License Plate Holder w/ LED Light



#### LP0005



# LP0005 License Plate Holder

- 1) Finish: Flange is bright polished.
- Uses Truck-Lite Light for illumination (provided).
- 3) Concealed mounting hardware.

### LP0005-C



- 1) Finish: Flange is bright polished.
- Supplied w/ LED light (WL0501 type), LC0011 adapter plate for LED, and mounting screws.

# LP0005-C License Plate Holder w/ LED Light







### LP0013



#### LP0014