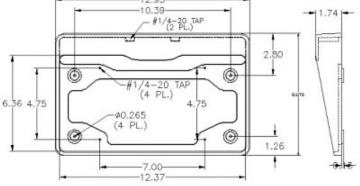

### **License Plate Holders**





#### LP0004



# LP0004 License Plate Holder

- 1) Finish; Flange is bright pollshed.
- 2) Uses Truck-Lite Light for Illumination (provided).
- 3) Concealed mounting hardware.

### LP0004-B

- 1) Finish: Flange is bright polished.
- Supplied w/ LED light (WL0501 type), LC0011 adapter plate for LED, and mounting screws

# LP0004-B License Plate Holder w/ LED Light



#### LP0005



# LP0005 License Plate Holder

- 1) Finish: Flange is bright polished.
- Uses Truck-Lite Light for illumination (provided).
- 3) Concealed mounting hardware.

### LP0005-C



- 1) Finish: Flange is bright polished.
- Supplied w/ LED light (WL0501 type), LC0011 adapter plate for LED, and mounting screws.

# LP0005-C License Plate Holder w/ LED Light







### LP0013



#### LP0014