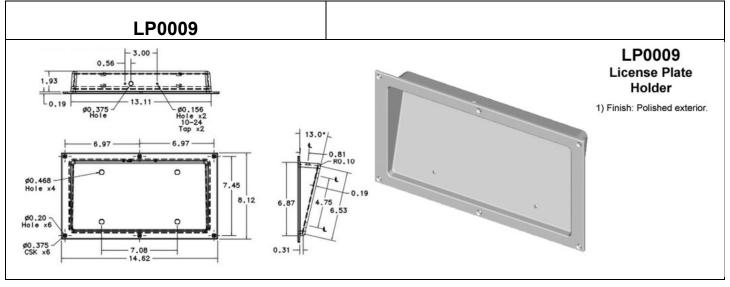

### **License Plate Holders**





#### LP0004



# LP0004 License Plate Holder

- 1) Finish; Flange is bright pollshed.
- 2) Uses Truck-Lite Light for Illumination (provided).
- 3) Concealed mounting hardware.

### LP0004-B

- 1) Finish: Flange is bright polished.
- Supplied w/ LED light (WL0501 type), LC0011 adapter plate for LED, and mounting screws

# LP0004-B License Plate Holder w/ LED Light



#### LP0005



# LP0005 License Plate Holder

- 1) Finish: Flange is bright polished.
- Uses Truck-Lite Light for illumination (provided).
- 3) Concealed mounting hardware.

### LP0005-C



- 1) Finish: Flange is bright polished.
- Supplied w/ LED light (WL0501 type), LC0011 adapter plate for LED, and mounting screws.

# LP0005-C License Plate Holder w/ LED Light







### LP0013



#### LP0014