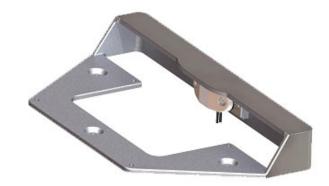

### **License Plate Holders**





#### LP0004



# LP0004 License Plate Holder

- 1) Finish; Flange is bright pollshed.
- 2) Uses Truck-Lite Light for Illumination (provided).
- 3) Concealed mounting hardware.

### LP0004-B

- 1) Finish: Flange is bright polished.
- Supplied w/ LED light (WL0501 type), LC0011 adapter plate for LED, and mounting screws

# LP0004-B License Plate Holder w/ LED Light



#### LP0005



# LP0005 License Plate Holder

- 1) Finish: Flange is bright polished.
- Uses Truck-Lite Light for illumination (provided).
- 3) Concealed mounting hardware.

### LP0005-C



- 1) Finish: Flange is bright polished.
- Supplied w/ LED light (WL0501 type), LC0011 adapter plate for LED, and mounting screws.

# LP0005-C License Plate Holder w/ LED Light







### LP0013



#### LP0014